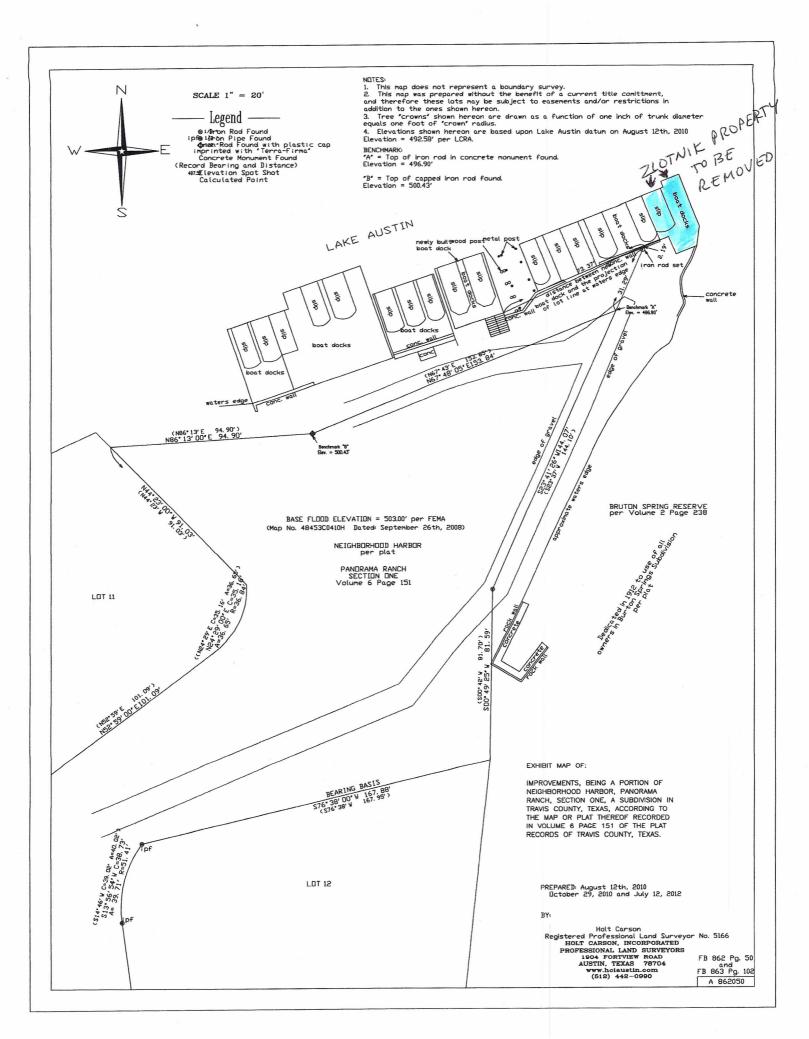

After having examined the survey and site plan of the Kaulbach Slips, I consent to the encroachment, which will be minor, given the orientation of the dock as depicted in the Kaulbach Slips Site Plan drawn by Advanced Consulting Engineers in the last quarter 2012 (See plan detail). As the site plan reveals, the property line to the shoreline extends toward the east while the position of the Kaulbach Slips inclines the structures toward the north/northwest. When a 10 ft. setback line is traced parallel to the boundary line, the encroachment area forms a triangle at the right corner of the slip abutting the shoreline and the encroachment terminates past the triangle.

I am satisfied that the plans of the Panorama Ranch Homeowners' Association call for the demolition and removal of the structures that stand to the right and outside the boundary of PR-S1, on Bruton Springs Park Reserve land. Once that section of the parkland is vacated, the mouth of the creek will be permanently open and the cove restored to a more natural state, which will make the area more accessible to fire-fighting and other protective measures.