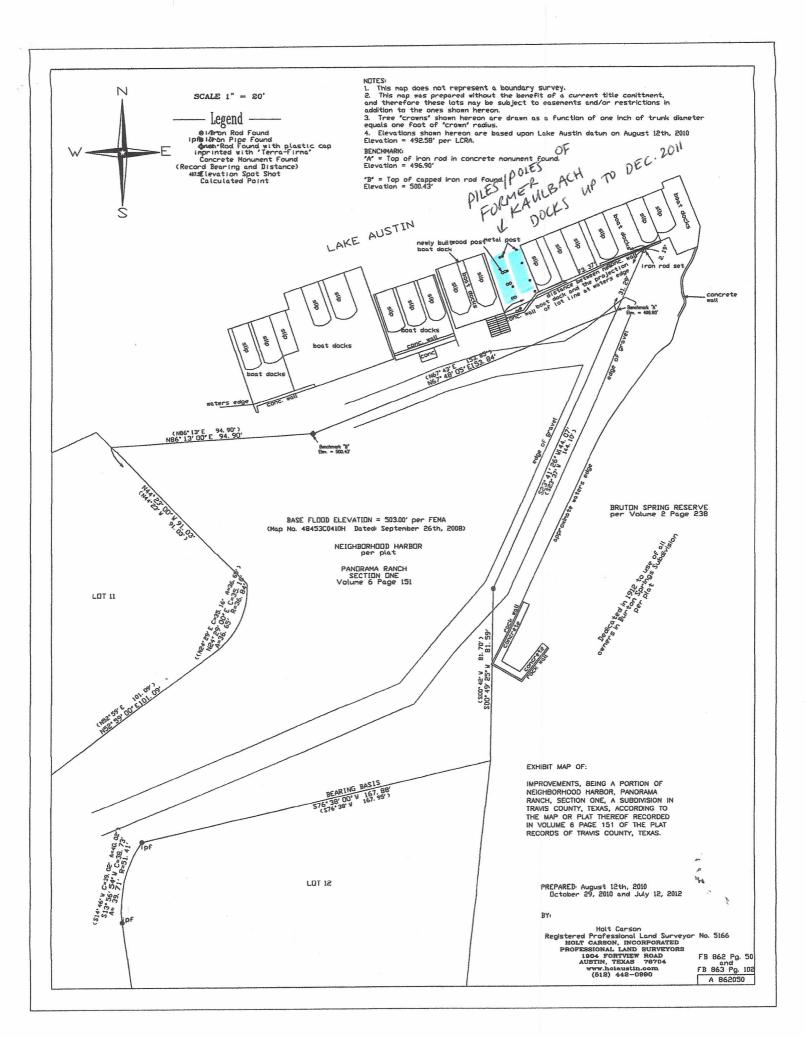

After having examined the survey and site plan of the Kaulbach Slips, I consent to the encroachment, which will be minor, given the orientation of the dock as depicted in the Kaulbach Slips Site Plan drawn by Advanced Consulting Engineers in the last quarter 2012 (See plan detail). As the site plan reveals, the property line to the shoreline extends toward the east while the position of the Kaulbach Slips inclines the structures toward the north/northwest. When a 10 ft. setback line is traced parallel to the boundary line, the encroachment area forms a triangle at the right corner of the slip abutting the shoreline and the encroachment terminates past the triangle.

I am satisfied that the plans of the Panorama Ranch Homeowners' Association call for the demolition and removal of the structures that stand to the right and outside the boundary of PR-S1, on Bruton Springs Park Reserve land. Once that section of the parkland is vacated, the mouth of the creek will be permanently open and the cove restored to a more natural state, which will make the area more accessible to fire-fighting and other protective measures.