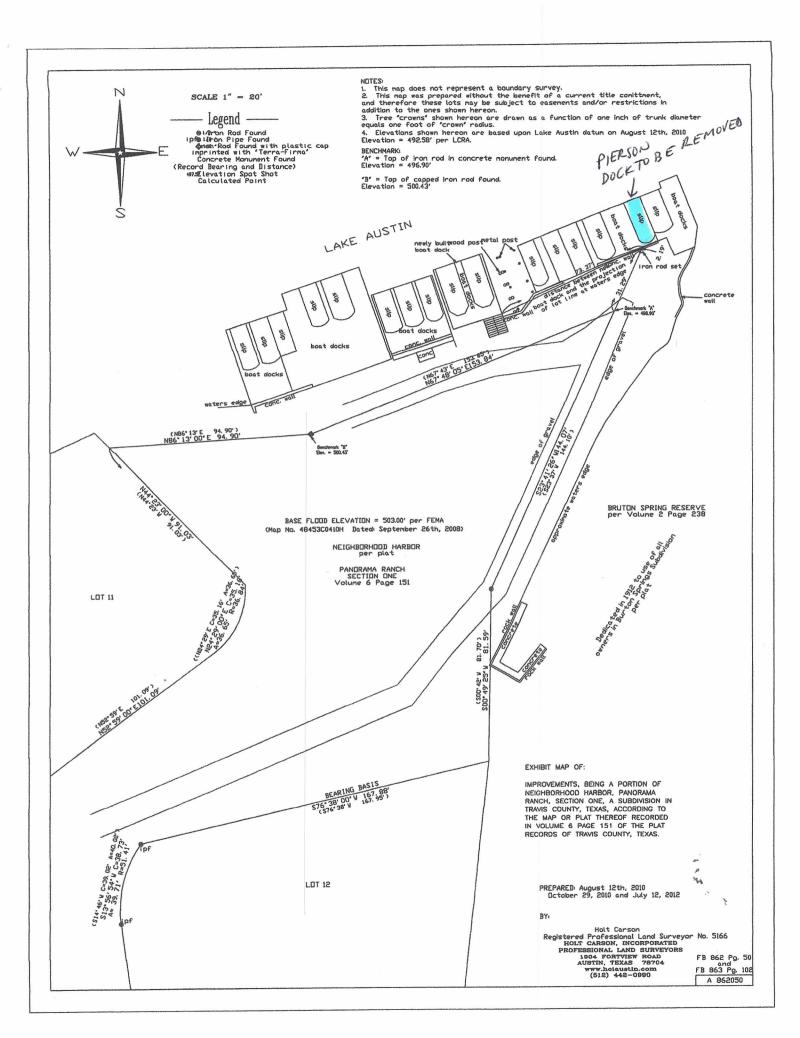

After having examined the survey and site plan of the Kaulbach Slips, I consent to the encroachment, which will be minor, given the orientation of the dock as depicted in the Kaulbach Slips Site Plan drawn by Advanced Consulting Engineers in the last quarter 2012 (See plan detail). As the site plan reveals, the property line to the shoreline extends toward the east while the position of the Kaulbach Slips inclines the structures toward the north/northwest. When a 10 ft. setback line is traced parallel to the boundary line, the encroachment area forms a triangle at the right corner of the slip abutting the shoreline and the encroachment terminates past the triangle.

I am satisfied that the plans of the Panorama Ranch Homeowners' Association call for the demolition and removal of the structures that stand to the right and outside the boundary of PR-S1, on Bruton Springs Park Reserve land. Once that section of the parkland is vacated, the mouth of the creek will be permanently open and the cove restored to a more natural state, which will make the area more accessible to fire-fighting and other protective measures.