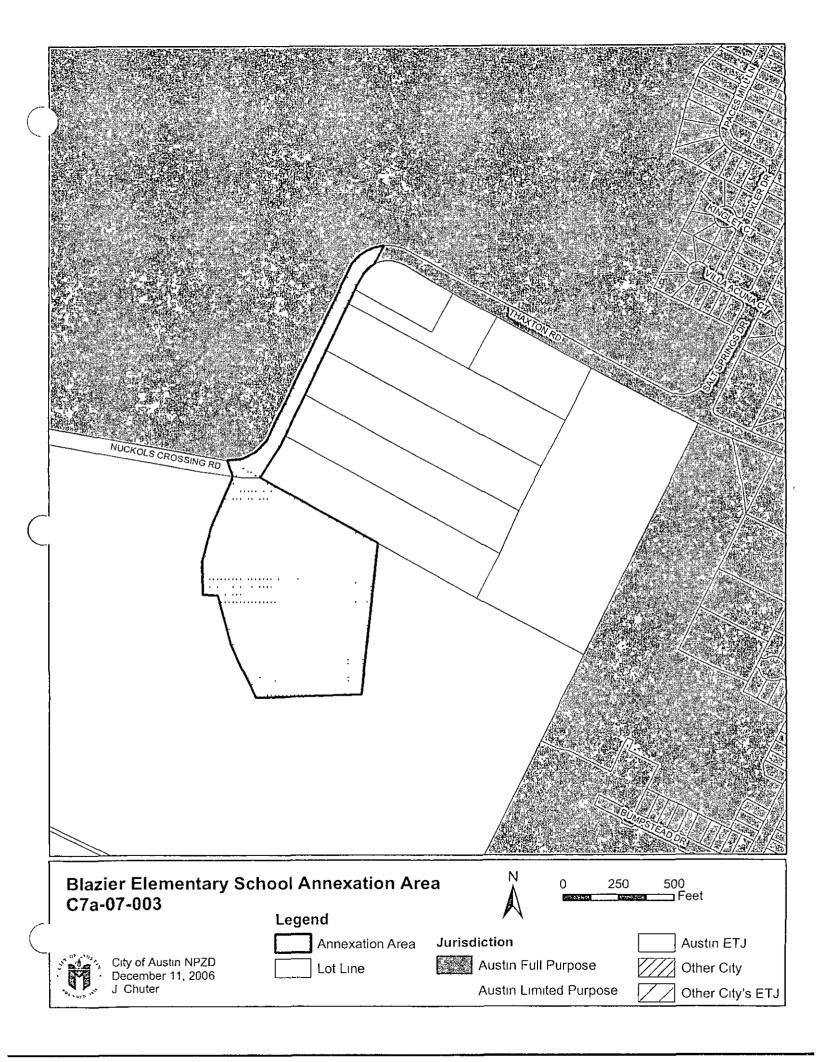

The Blazier Elementary School Area (approximately 16 acres) is located in southern Travis County south of the intersection of Thaxton Road and Nuckols Crossing Road. The area is adjacent to the full purpose city limit on the north side and is currently in the city's limited purpose jurisdiction (annexed July 4, 2005). The Austin Independent School District (AISD) owns land within this area and has requested that the City of Austin annex their property in accordance with the terms of the developer's request for annexation and the limited purpose annexation Regulatory Plan and in anticipation of the opening of this new elementary school in the fall of 2007.