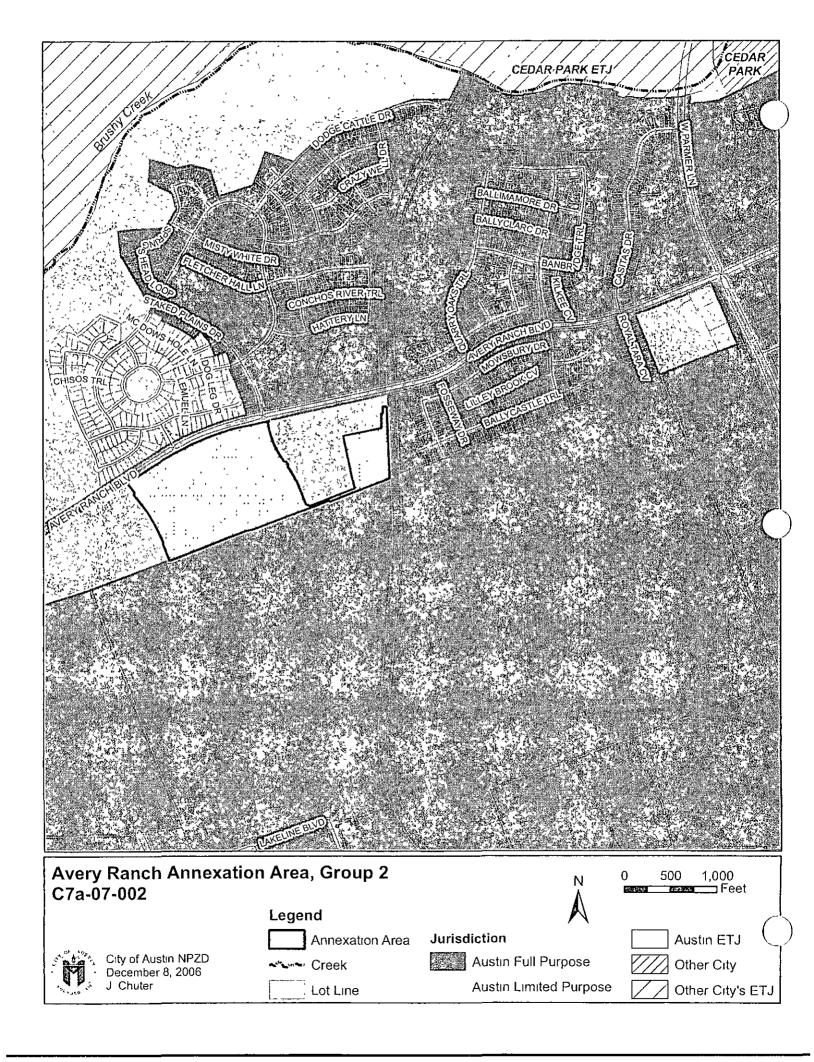

Additional Backup Material

(click to open)

D <u>Map of Avery Ranch</u> Area

D Map of Blazier Area

For More Information:

The Avery Ranch Area (total approximately 45 acres) is located in Williamson County south of the intersection of Avery Ranch Blvd and Nearabout Rd. This area is currently undeveloped and includes Avery Far West Phase 2, Section 3, and Avery Far West Phase 2, Section 4 and a total of 161 proposed single-family lots. This area in the City's limited purpose jurisdiction (annexed April 24, 2000) and is being annexed for full purposes in accordance with the terms of the developer's request for annexation and the limited purpose annexation Regulatory Plan.