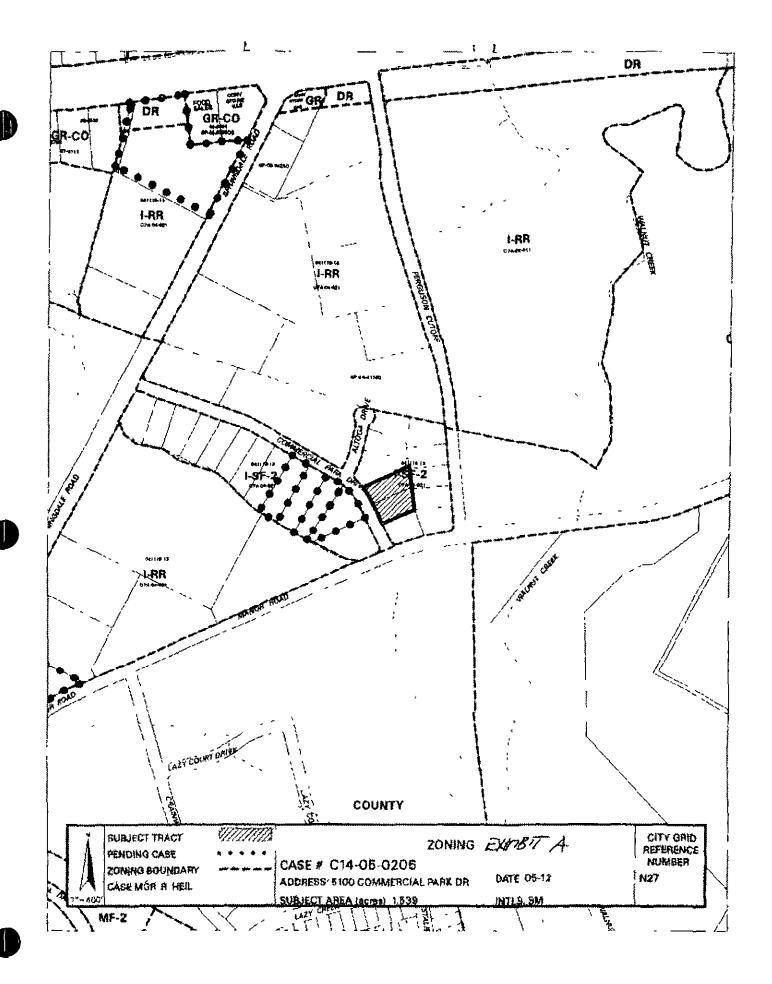

locally known as 5100 Commercial Park Drive, in the City of Austin, Travis County, Texas, and generally identified in the map attached as Exhibit "A"

PART 2. The Property within the boundaries of the conditional overlay combining district established by this ordinance is subject to the following conditions: