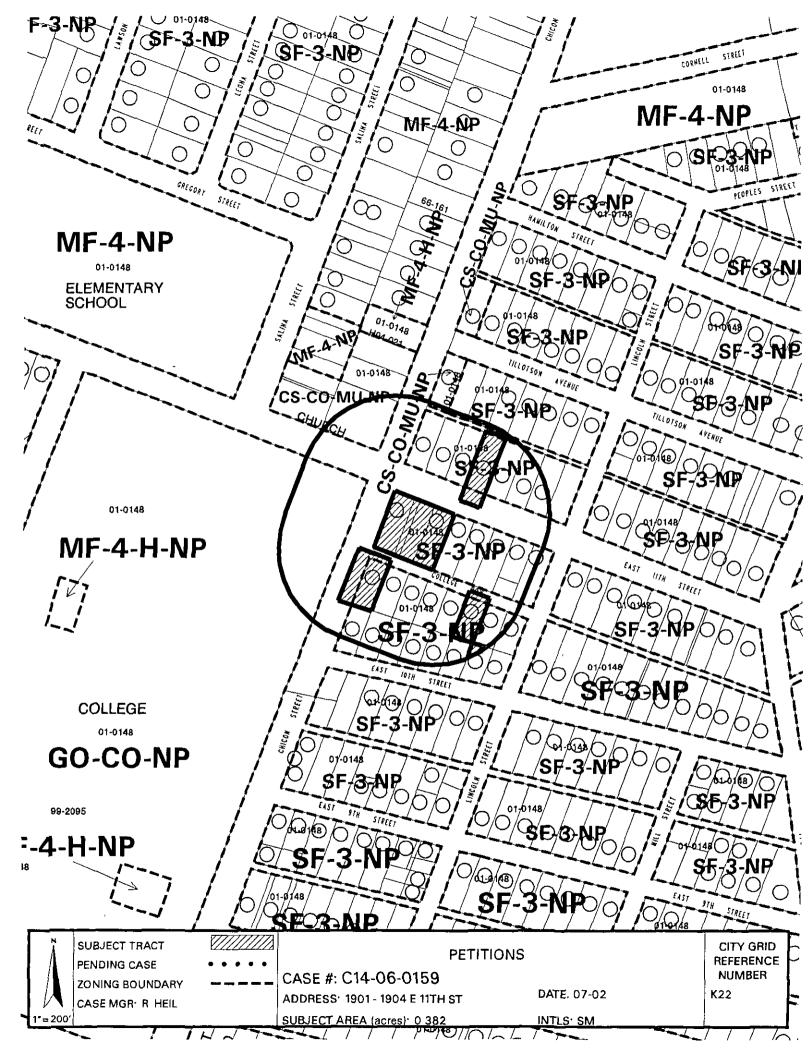

## NEIGHBORHOOD PLAN AMENDMENT AND ZONING CHANGE REVIEW SHEET

**CASE:** NPA-06 0009.01 & C14-06-0159 **PC DATE:** October 24, 2006

ADDRESS: 1901 & 1903 E. 11th Street and 1904 College Row

**APPLICANT:** Bertha Means **AGENT:** - Carter Design Associates (Donna Carter)

**LAND USE FROM** Single Family **TO:** Mixed Use

**ZONING FROM:** SF-3--NP **TO:** GR-MU-NP

AREA: 0 382 acres

## **EXISTING ZONING AND LAND USES:**

|       | ZONING   | LAND USES                |
|-------|----------|--------------------------|
| Site  | SF-3-NP  | Single Family Homes      |
| North | SF-3-NP  | Single Family Homes      |
| South | SF-3-NP  | Single Family Homes      |
| East  | SF-3-NP  | Single Family Homes      |
| West  | GO-CO-NP | Huston Tillotson College |

AREA STUDY: Central East Austin TIA: Not required.

WATERSHED: Town Lake DESIRED DEVELOPMENT ZONE: Yes

CAPITOL VIEW CORRIDOR: No HILL COUNTRY ROADWAY: No.