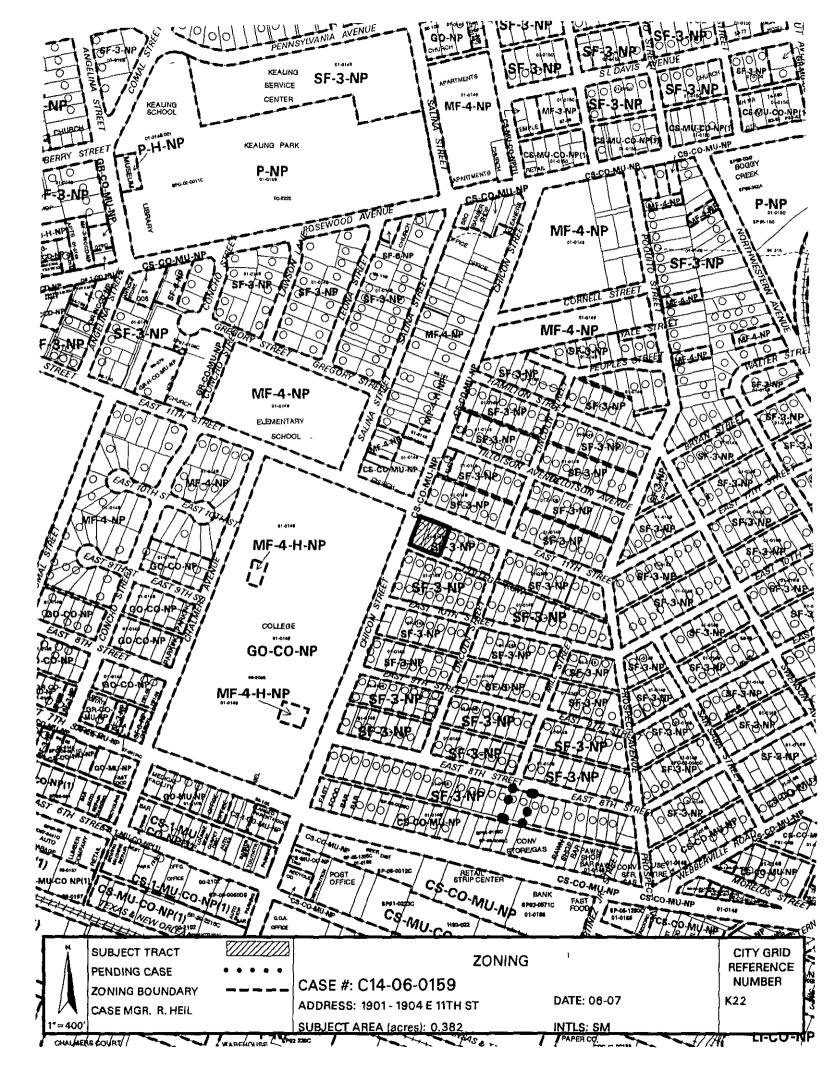

## NEIGHBORHOOD PLAN AMENDMENT AND ZONING CHANGE REVIEW SHEET

**CASE:** NPA-06 0009.01 & C14-06-0159 **PC DATE:** October 24, 2006

ADDRESS: 1901 & 1903 E. 11th Street and 1904 College Row

**APPLICANT:** Bertha Means **AGENT:** - Carter Design Associates (Donna Carter)

**LAND USE FROM** Single Family **TO:** Mixed Use

**ZONING FROM:** SF-3--NP **TO:** GR-MU-NP

AREA: 0 382 acres

## **EXISTING ZONING AND LAND USES:**

|       | ZONING   | LAND USES                |
|-------|----------|--------------------------|
| Site  | SF-3-NP  | Single Family Homes      |
| North | SF-3-NP  | Single Family Homes      |
| South | SF-3-NP  | Single Family Homes      |
| East  | SF-3-NP  | Single Family Homes      |
| West  | GO-CO-NP | Huston Tillotson College |

## **ABUTTING STREETS:**

| Name                    | ROW | Pavement | Classification | Sidewalks | <b>Bus Route</b> | Bike Route                |
|-------------------------|-----|----------|----------------|-----------|------------------|---------------------------|
| Chicon Street           | 64' | 38'      | Minor Arterial | No        | Yes              | Priority 1                |
| 11 <sup>th</sup> Street | 60' | 30'      | Collector      | No        | No               | Priority I west of Chicon |
| College Row             | 24' | 15'      | Local          | No        | No               | No                        |