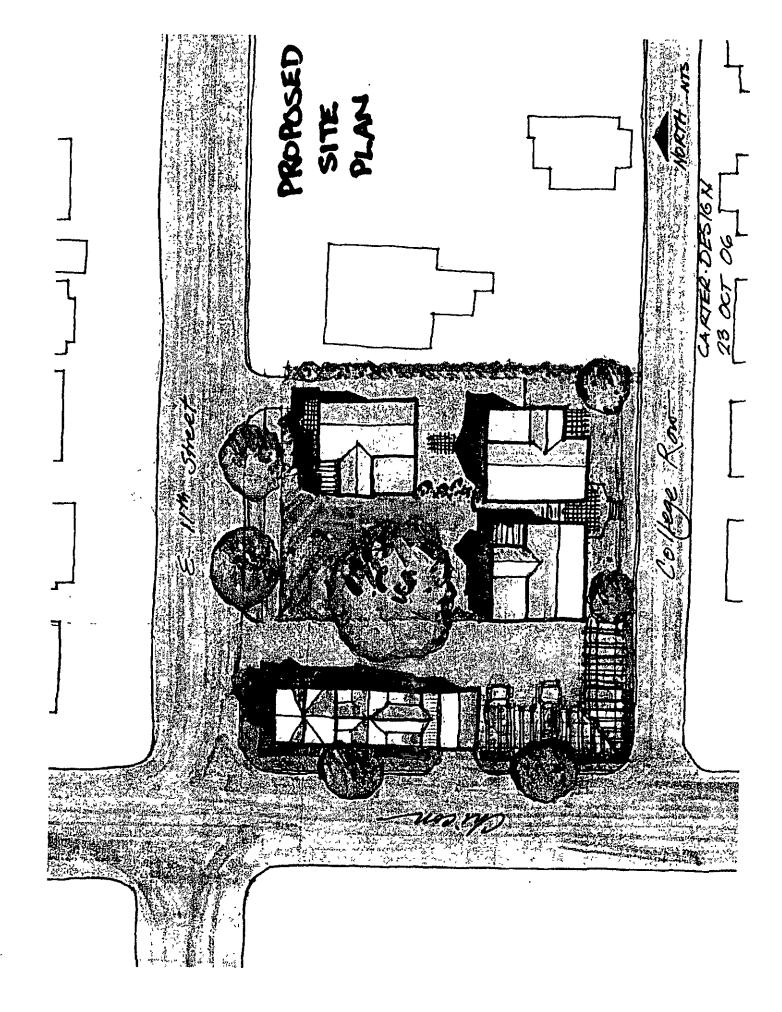

## SITE PLAN

Any development on this site will be subject to compatibility requirements and limitations including setbacks, buffers, light shielding, and building height

### Comments:

Donna Carter, the agent's owner for this case, updated Berta Means' proposal. All commercial services would front Chicon Street with multifamily uses on 1904 E. 11<sup>th</sup> Street and 1904 College Row. All access to the site would be taken from E. 11<sup>th</sup> Street and lower level parking would be accessed from Chicon. The owner/developer would plant trees and install sidewalks on College Row and Chicon.