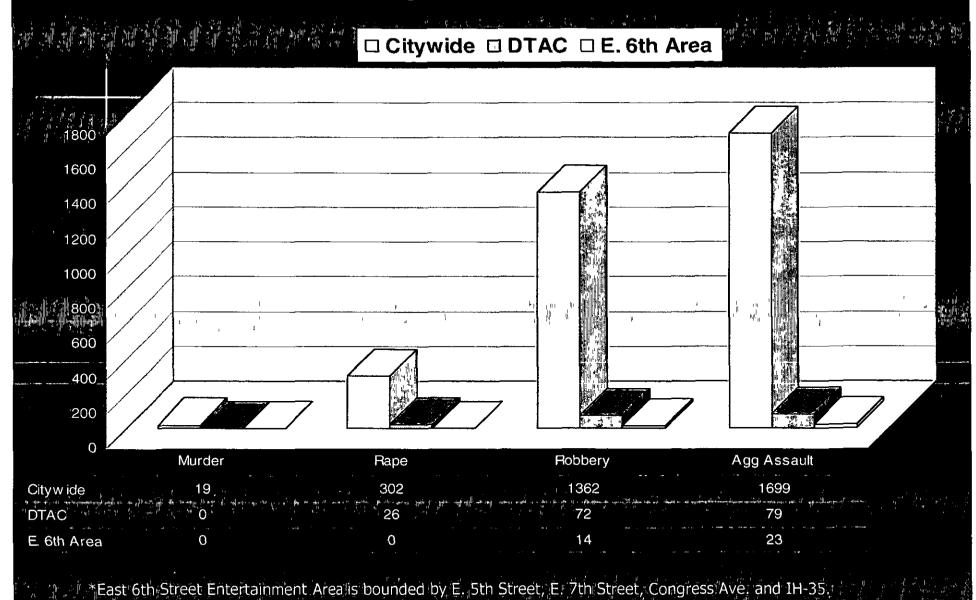

# Downtown Area Command

East 6<sup>th</sup> Street
Entertainment
Area

East 6<sup>th</sup> Street Entertainment Area is bounded by E. 5<sup>th</sup> Street, E. 7<sup>th</sup> Street, Congress Ave. and IH-35.