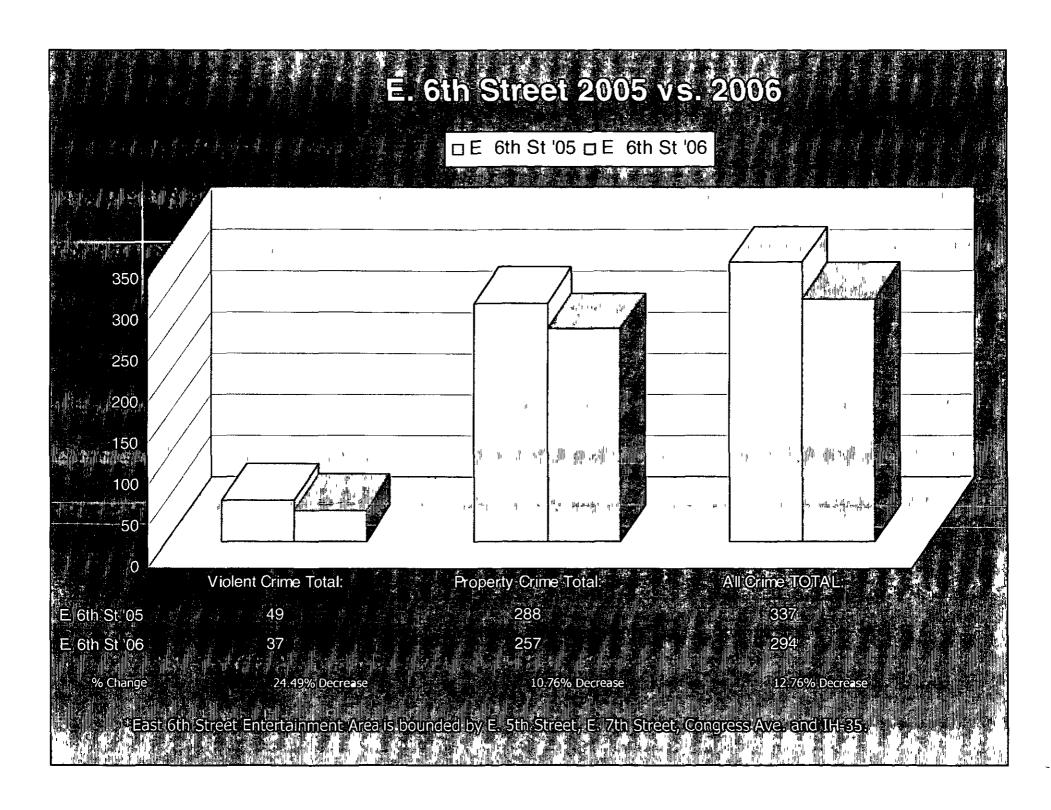

# Downtown Area Command

East 6<sup>th</sup> Street
Entertainment
Area

East 6<sup>th</sup> Street Entertainment Area is bounded by E. 5<sup>th</sup> Street, E. 7<sup>th</sup> Street, Congress Ave. and IH-35.