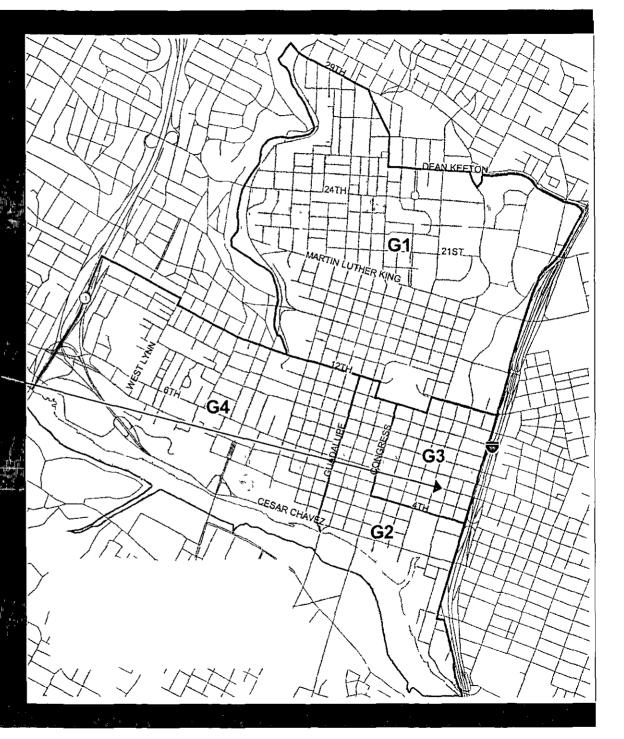

### Staffing: Relating to DTAC

| · ·                |                 |                    |           |                 |
|--------------------|-----------------|--------------------|-----------|-----------------|
|                    |                 | Austin Police Dept | . Area Co | mmands          |
| Sworn              | <u>Civilian</u> | Area Command       | Sworn     | <u>Civilian</u> |
| 120                | 13              | North West         | 97        | 3               |
|                    |                 | North East         | 97        | 3               |
|                    |                 | North Central      | 93        | 2               |
| Staffin            | g at Peak times | South West         | 121       | 3               |
| in DTAC            |                 | South East         | 107       | 3               |
| 6 <sup>th</sup> St | Rest of DTAC    | South Central      | 103       | 3               |
| 40%*               | 60%             | Central West       | 107       | 3               |
|                    |                 | Central East       | 128       | 2               |
|                    |                 | Average            | 107       | 3               |
|                    |                 |                    |           |                 |