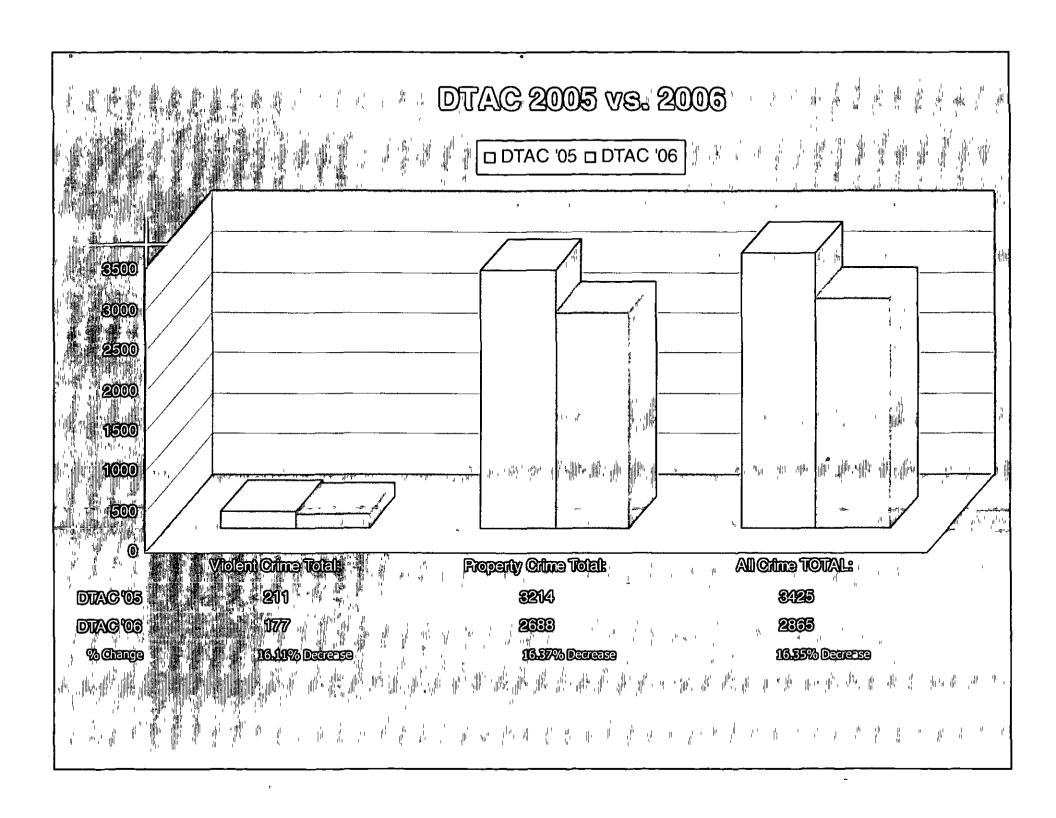

# Downtown Area Command

East 6<sup>th</sup> Street
Entertainment
Area

East 6<sup>th</sup> Street Entertainment Area is bounded by E. 5<sup>th</sup> Street, E. 7<sup>th</sup> Street, Congress Ave. and IH-35.