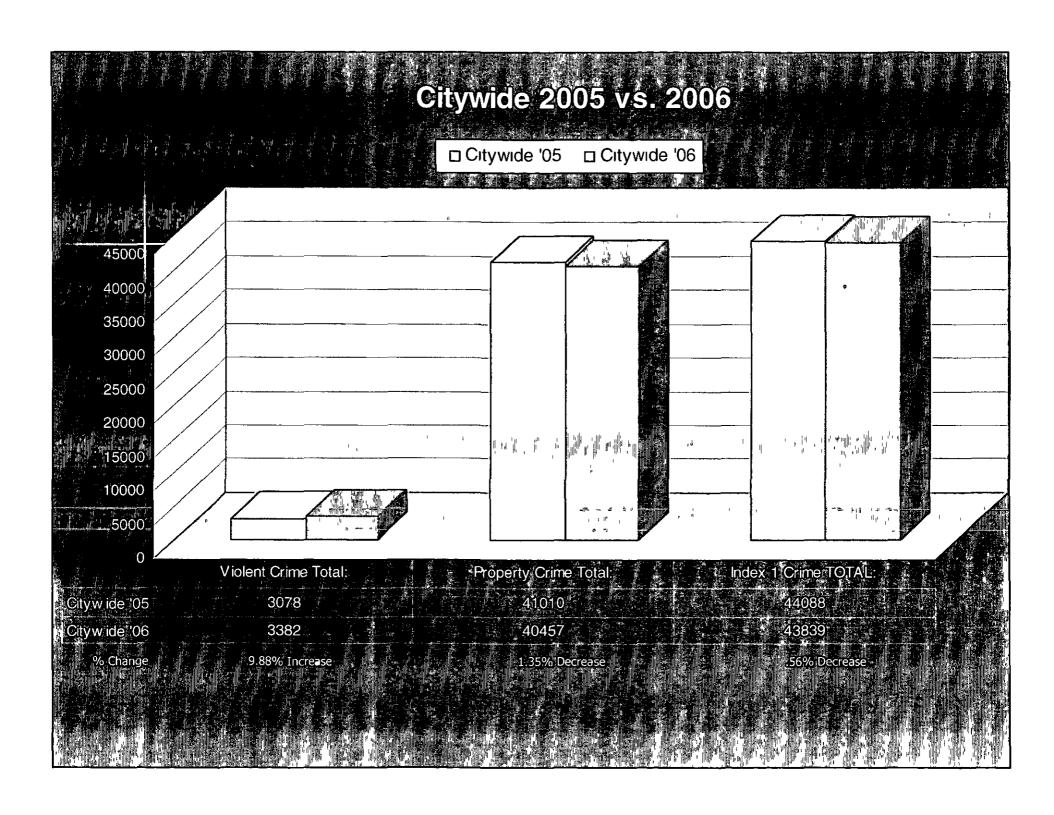

oximately 10% citywide
- Although violent crime increased throughout the city, DTAC had approximately a **16%** decrease
  - Comparatively, violent crime in the East 6<sup>th</sup> Street Entertainment Area\* decreased approximately **24%**

\*\*Violent crime=murder, robbery, rape, aggravated assault

\*East 6th Street Entertainment Area is bounded by E. 5th Street, E. 7th Street, Congress Ave. and IH-35.

#### **Violent Crime**



- The following charts indicate a significant decrease in Index 1 crimes for the Downtown area, and specifically for the E.
   6th Street Entertainment Area\*.
- Citywide, Index 1 crimes have been relatively stable as compared to those of 2005.

**Note:** These are not official UCR numbers.

Information obtained by using Occurred Date and Highest Offense Code.







#### Crime on East 6th Street\*

|                    | <u>Citywide</u> | <u>DTAC</u> E | 6th St |           |
|--------------------|-----------------|---------------|--------|-----------|
| Murder             | 19              | 0             | O      | p of the  |
| Rape               | 302             | 26            | 0      |           |
| Robbery            | 1362            | 72            | 14     |           |
| Aggravated Assault | 1699            | 79            | 23     | " _ ' ' ( |
| Burglary           | 7307            | 229           |        |           |
| BOV                | 14264           | 967           | 26     |           |
| Theft (except BOV) | 16542           | 1368          | 215    | n i       |
| Auto Theft         | 2344            | 124           | 10