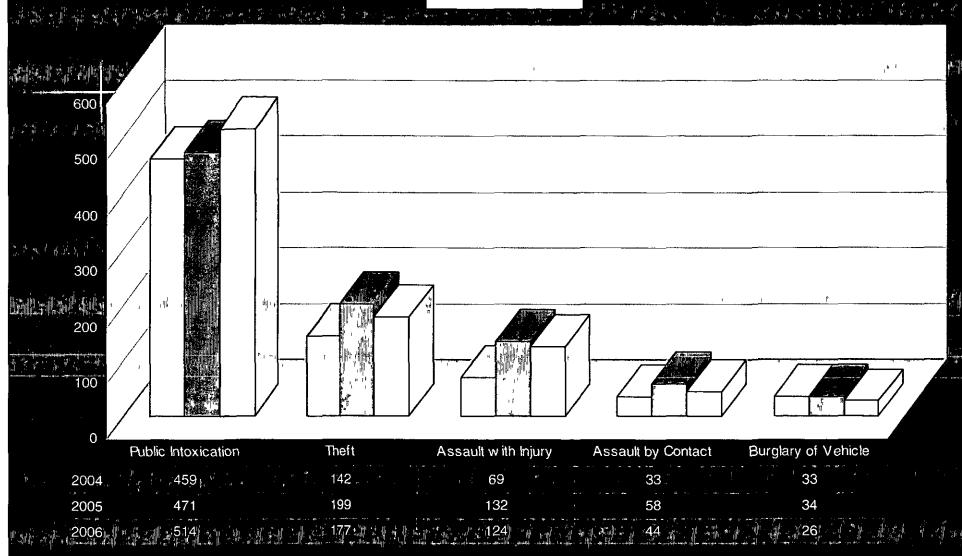

# Downtown Area Command

East 6<sup>th</sup> Street
Entertainment
Area

East 6<sup>th</sup> Street Entertainment Area is bounded by E. 5<sup>th</sup> Street, E. 7<sup>th</sup> Street, Congress Ave. and IH-35.