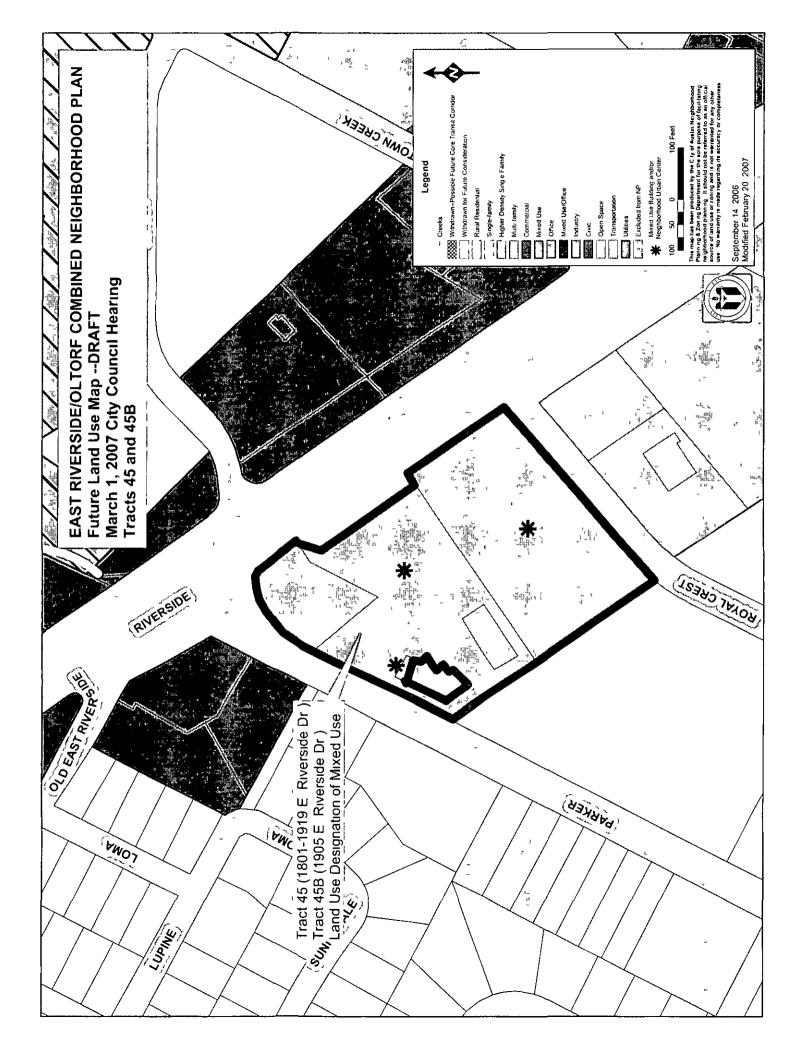

**Subject** NP-05-0021 (Part) - East Riverside/Oltorf Combined Neighborhood Plan (Tracts 45 and 45B) – Approve third reading of an ordinance amending Ordinance 20061116-055, adopting the East Riverside/Oltorf Combined Neighborhood Plan, to establish a land use designation of Mixed Use on the future land use map for the following tracts 1801-1919 E Riverside Drive (Tract 45) and 1905 E Riverside Drive (Tract 45B) The combined planning area is bounded by IH-35 on the west, Town Lake and the Colorado River on the north, Grove Boulevard and Montopolis Drive on the east and State Highway 71 (Ben White Boulevard East) on the south First and second readings approved on November 16, 2006 Vote 6-0-1 (Kim-abstained) Applicant and Agent City of Austin, Neighborhood Planning and Zoning Department City Staff Melissa Laursen 974-7226

**PART 2.** Ordinance No 20061116-055 is amended to establish land use designations on the future land use map attached as Exhibit "A" and incorporated in this ordinance, and described in Case NPA-05-0021 at the Neighborhood Planning and Zoning Department, for properties within the following address ranges

| Addresses                                                                                                              | Land Use Designation                                                                       |  |  |  |  |  |
|------------------------------------------------------------------------------------------------------------------------|--------------------------------------------------------------------------------------------|--|--|--|--|--|
| <u>Tract 45</u><br>1801 – 1919 Riverside Drive (East)                                                                  | Mixed Use                                                                                  |  |  |  |  |  |
| <u>Tract 45B</u><br>1905 Riverside Drive (East)                                                                        | Mixed Use                                                                                  |  |  |  |  |  |
| <b>PART 3.</b> This ordinance takes effect on                                                                          | , 2007                                                                                     |  |  |  |  |  |
| PASSED AND APPROVED                                                                                                    |                                                                                            |  |  |  |  |  |
| , 2007                                                                                                                 | §<br>§<br>Wıll Wynn<br>Mayor                                                               |  |  |  |  |  |
| APPROVED:                                                                                                              | ATTEST:                                                                                    |  |  |  |  |  |
| David Allan Smith                                                                                                      | Shirley A Gentry                                                                           |  |  |  |  |  |
| City Attorney                                                                                                          | City Clerk                                                                                 |  |  |  |  |  |
| Date 2/23/2007 9 56 AM Page 1 of 1<br>M \GC\GLA\2006 2007 Council Items\Drafts\3-1 2007\I ast Riverside Olto<br>Thomas | COA Law Department<br>of NPA 05 0021 Ir 45 & 45B Amend draft ord Responsible Att v Deborah |  |  |  |  |  |