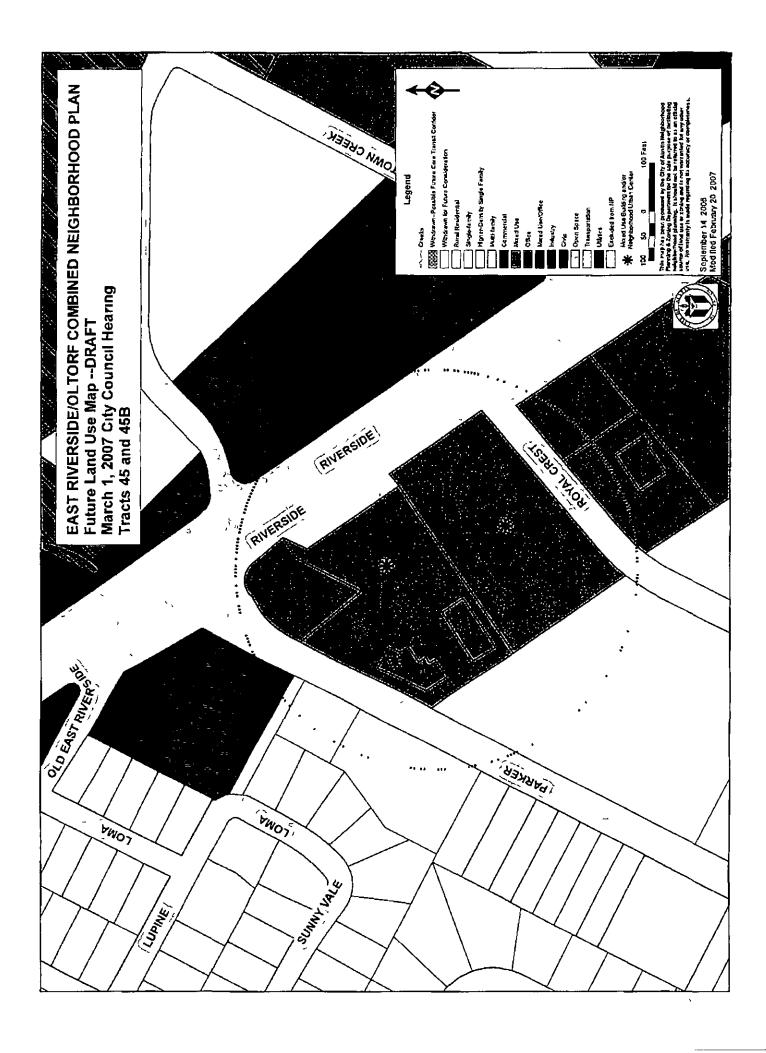

**Subject** NP-05-0021 (Part) - East Riverside/Oltorf Combined Neighborhood Plan (Tracts 45 and 45B) – Approve third reading of an ordinance amending Ordinance 20061116-055, adopting the East Riverside/Oltorf Combined Neighborhood Plan, to establish a land use designation of Mixed Use on the future land use map for the following tracts 1801-1919 E Riverside Drive (Tract 45) and 1905 E Riverside Drive (Tract 45B) The combined planning area is bounded by IH-35 on the west, Town Lake and the Colorado River on the north, Grove Boulevard and Montopolis Drive on the east and State Highway 71 (Ben White Boulevard East) on the south First and second readings approved on November 16, 2006 Vote 6-0-1 (Kim-abstained) Applicant and Agent City of Austin, Neighborhood Planning and Zoning Department City Staff Melissa Laursen 974-7226

**PART 2.** Ordinance No 20061116-055 is amended to establish land use designations on the future land use map attached as Exhibit "A" and incorporated in this ordinance, and described in Case NPA-05-0021 at the Neighborhood Planning and Zoning Department, for properties within the following address ranges

| Addresses                                                                                                              | Land Use Designation                                                                       |  |  |  |  |  |
|------------------------------------------------------------------------------------------------------------------------|--------------------------------------------------------------------------------------------|--|--|--|--|--|
| <u>Tract 45</u><br>1801 – 1919 Riverside Drive (East)                                                                  | Mixed Use                                                                                  |  |  |  |  |  |
| <u>Tract 45B</u><br>1905 Riverside Drive (East)                                                                        | Mixed Use                                                                                  |  |  |  |  |  |
| <b>PART 3.</b> This ordinance takes effect on                                                                          | , 2007                                                                                     |  |  |  |  |  |
| PASSED AND APPROVED                                                                                                    |                                                                                            |  |  |  |  |  |
| , 2007                                                                                                                 | §<br>§<br>Wıll Wynn<br>Mayor                                                               |  |  |  |  |  |
| APPROVED:                                                                                                              | ATTEST:                                                                                    |  |  |  |  |  |
| David Allan Smith                                                                                                      | Shirley A Gentry                                                                           |  |  |  |  |  |
| City Attorney                                                                                                          | City Clerk                                                                                 |  |  |  |  |  |
| Date 2/23/2007 9 56 AM Page 1 of 1<br>M \GC\GLA\2006 2007 Council Items\Drafts\3-1 2007\I ast Riverside Olto<br>Thomas | COA Law Department<br>of NPA 05 0021 Ir 45 & 45B Amend draft ord Responsible Att v Deborah |  |  |  |  |  |