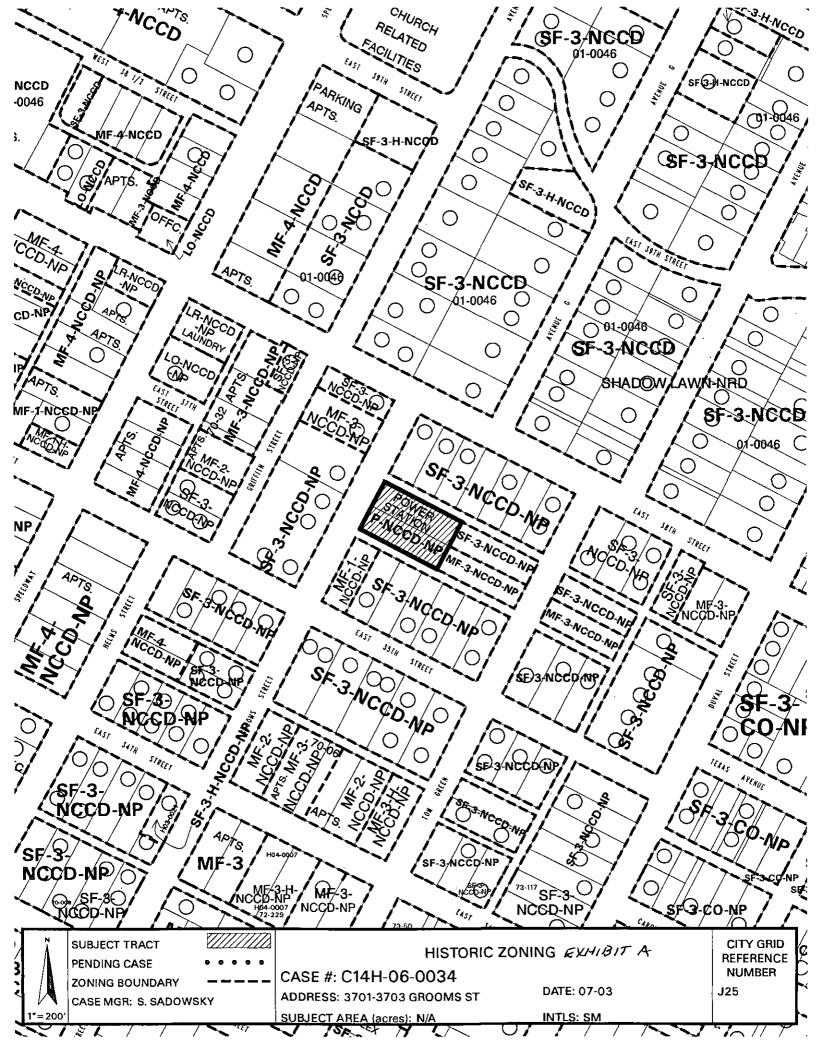

Lots 8 and 10, Blocks 5-8, Harper's Resubdivision of Ward's Addition, a subdivision in the City of Austin, Travis County, Texas, according to the map or plat of record in Plat Book 3, Page 47, of the Plat Records of Travis County, Texas (the "Property"),

generally known as the North Austin Sub-Station, locally known as 3701 Grooms Street, in the City of Austin, Travis County, Texas, and generally identified in the map attached as Exhibit "A".

**PART 2.** The Property is subject to Ordinance No. 040826-58 that established the North University neighborhood conservation-neighborhood plan combining district.