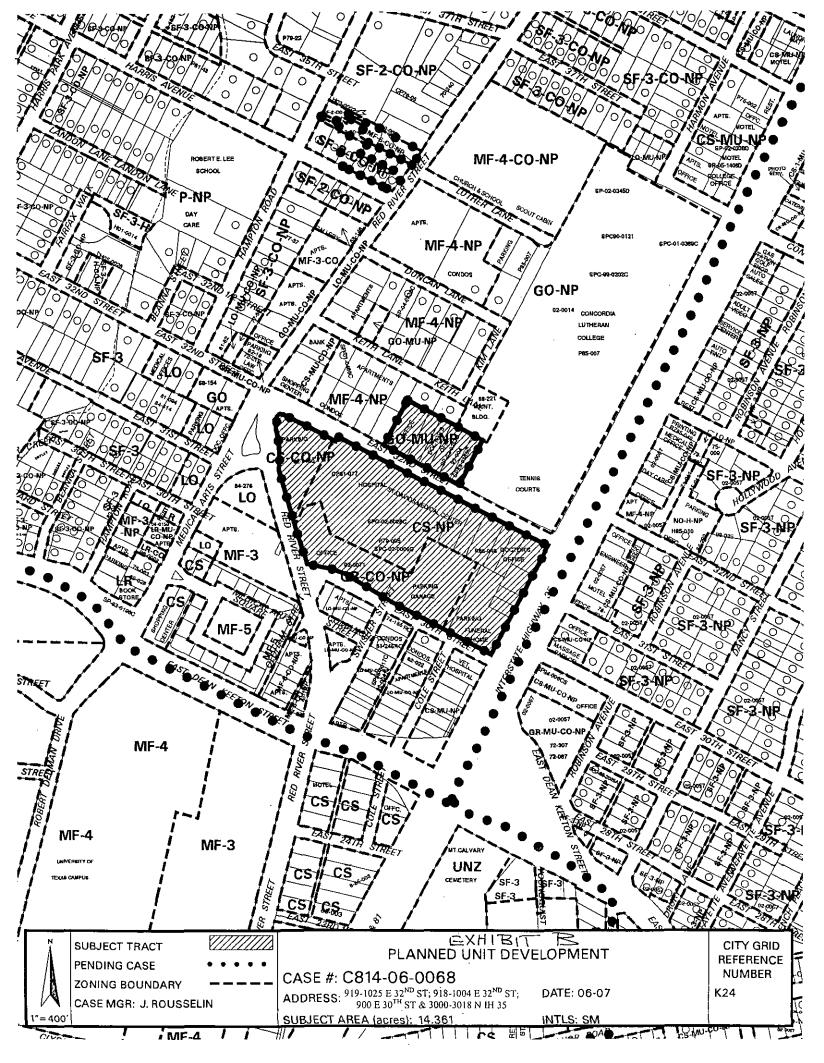

# **ORDINANCE NO. 20070405-042**

AN ORDINANCE REZONING AND CHANGING THE ZONING MAP FOR THE PROPERTY COMMONLY KNOWN AS THE ST. DAVID'S MEDICAL CENTER PUD LOCATED AT 919-1025 AND 918-1004 EAST  $32^{ND}$  STREET, 900 EAST  $30^{TH}$ STREET, AND 3000-3018 NORTH IH-35 IN THE HANCOCK NEIGHBORHOOD PLAN AREA FROM GENERAL OFFICE-MIXED USE-NEIGHBORHOOD PLAN (GO-MU-NP) COMBINING DISTRICT, GENERAL COMMERCIAL SERVICES-NEIGHBORHOOD PLAN (CS-NP) COMBINING DISTRICT, COMMERCIAL SERVICES-CONDITIONAL OVERLAY-NEIGHBORHOOD **COMBINING** DISTRICT. **PLAN** (CS-CO-NP) AND COMMUNITY COMMERCIAL-CONDITIONAL OVERLAY-NEIGHBORHOOD PLAN (GR-CO-DISTRICT TO PLANNED **UNIT DEVELOPMENT-COMBINING** NEIGHBORHOOD PLAN (PUD-NP) COMBINING DISTRICT

# BE IT ORDAINED BY THE CITY COUNCIL OF THE CITY OF AUSTIN:

PART 1. The zoning map established by Section 25-2-191 of the City Code is amended to change the base zoning district from general office-mixed use-neighborhood plan (GO-MU-NP) combining district general commercial services-neighborhood plan (CS-NP) combining district, general commercial services-conditional overlay-neighborhood plan (CS-CO-NP) combining district, and community commercial-conditional overlay-neighborhood plan (GR-CO-NP) combining district to planned unit development-neighborhood plan (PUD-NP) combining district on the property described in File C814-06-0068 on record at the Neighborhood Planning and Zoning Department, as approximately 14 acres of land, more or less, being more particularly described in Exhibit A (Description of Property) incorporated into this ordinance (the "Property"), locally known as the property located at 919-1025 and 918-1004 East 32<sup>nd</sup> Street, 900 East 30<sup>th</sup> Street, and 3000-3018 North IH-35, in the City of Austin, Travis County, Texas, and generally identified in the map attached as Exhibit B (Zoning Map).

## A. In this ordinance:

ZONE means the area identified on Exhibit C for the purpose of showing where a specific height or other condition is allowed. There are 7 separate zones shown on the Land Use Plan.

G. The following maximum height regulations apply to each Zone as follows:

Zone 1 - 90 feet;

Zone 2-60 feet;

Zone 3 - 90 feet:

Zone 4 – 125 feet on 40 percent of the gross area, and

90 feet on 60 percent of the gross area;

Zone 5 - 175 feet on 50 percent of the gross area, and

90 feet on 50 percent of the gross area;

Zone 7 - 80 feet.

- H. Zone 6 shall be maintained as a landscaped area.
- I. At the time of site plan, except as provided in Subsection J, landscaping shall be accomplished according to criteria set forth in the City Code.
- J. At the time of approved site plan in Zones 1, 2, and 3, improvements shall be made to the Red River right-of-way along with landscaping improvements to the areas shown in Exhibit D.
- K. A tree located in Zone 5 and Zone 6 as depicted on the Land Use Plan is a protected tree as set forth in Section 25-8, Subchapter B, Article 1 (*Tree and Natural Area Protection*) of the Code.
- L. A minimum 10,000 square feet shall be provided and maintained for an interior courtyard in Zone 4.