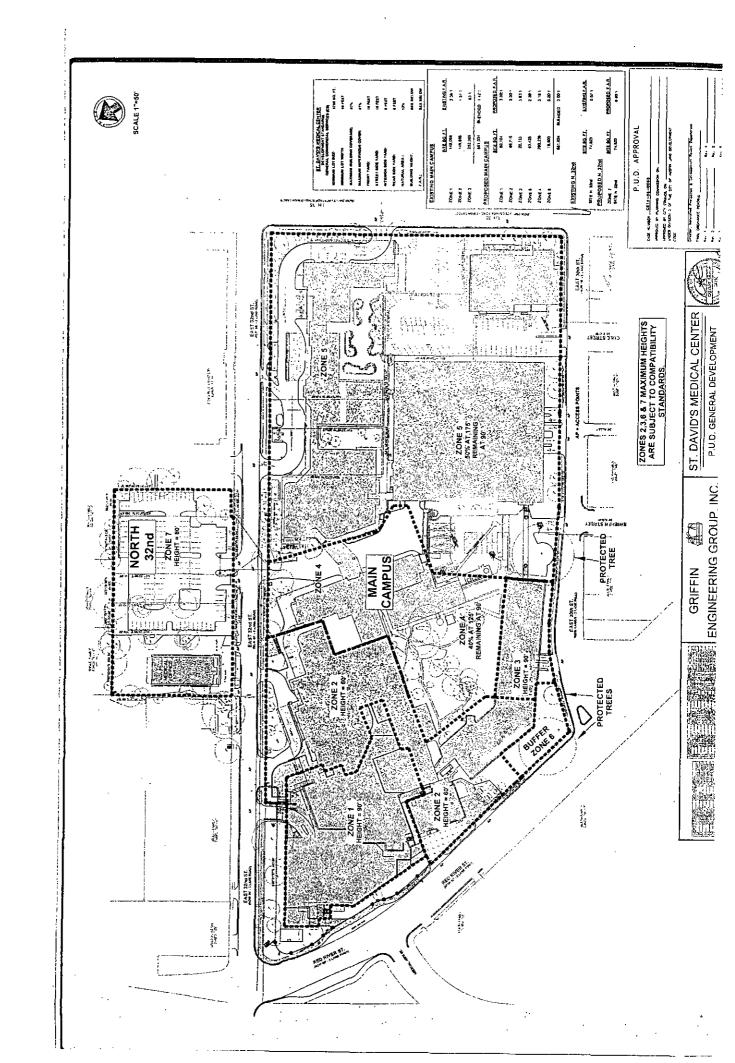

## A. In this ordinance:

ZONE means the area identified on Exhibit C for the purpose of showing where a specific height or other condition is allowed. There are 7 separate zones shown on the Land Use Plan.

G. The following maximum height regulations apply to each Zone as follows:

Zone 1 - 90 feet;

Zone 2-60 feet;

Zone 3 - 90 feet:

Zone 4 – 125 feet on 40 percent of the gross area, and

90 feet on 60 percent of the gross area;

Zone 5 - 175 feet on 50 percent of the gross area, and

90 feet on 50 percent of the gross area;

Zone 7 - 80 feet.

- H. Zone 6 shall be maintained as a landscaped area.
- I. At the time of site plan, except as provided in Subsection J, landscaping shall be accomplished according to criteria set forth in the City Code.
- J. At the time of approved site plan in Zones 1, 2, and 3, improvements shall be made to the Red River right-of-way along with landscaping improvements to the areas shown in Exhibit D.
- K. A tree located in Zone 5 and Zone 6 as depicted on the Land Use Plan is a protected tree as set forth in Section 25-8, Subchapter B, Article 1 (*Tree and Natural Area Protection*) of the Code.
- L. A minimum 10,000 square feet shall be provided and maintained for an interior courtyard in Zone 4.