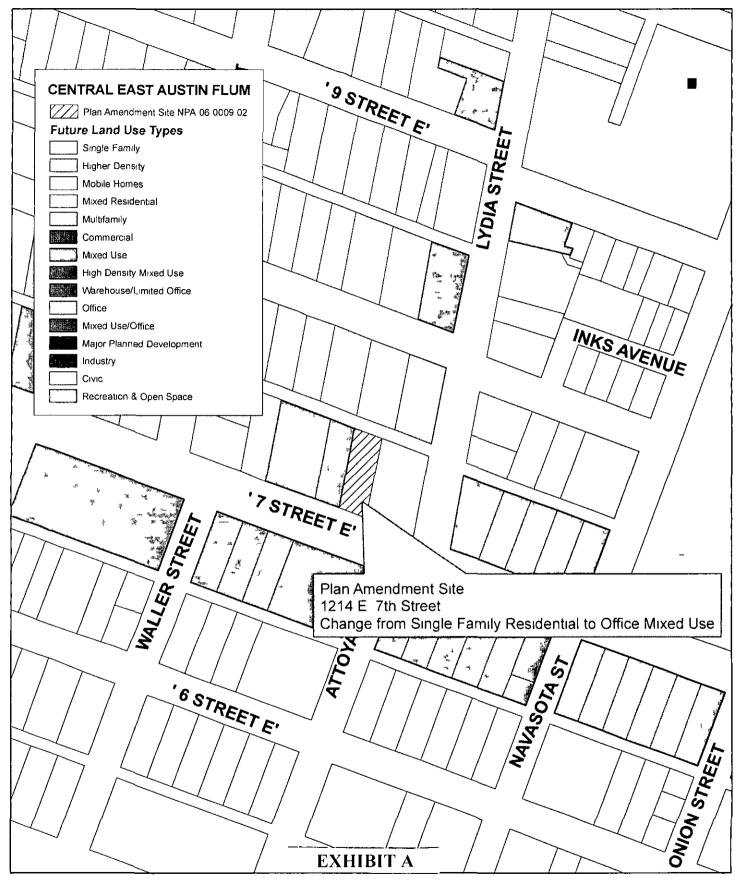

**PART 2** Ordinance No 011213-41 is amended to establish an office mixed-use designation on the future land use map attached as Exhibit "A" and incorporated in this ordinance, and described in File NPA-06-0009 02 at the Neighborhood Planning and Zoning Department, for property located at 1214 East 7<sup>th</sup> Street

## PASSED AND APPROVED

Ś May 24 2007 Mayor APPROVED ATTEST David Allan Smith Shirlev A Gentry City Clerk City Attorney Page 1 of 1

Future Land Use Map Central East Austin Neighborhood Plan Plan Amendment Case NPA-06-0009 02