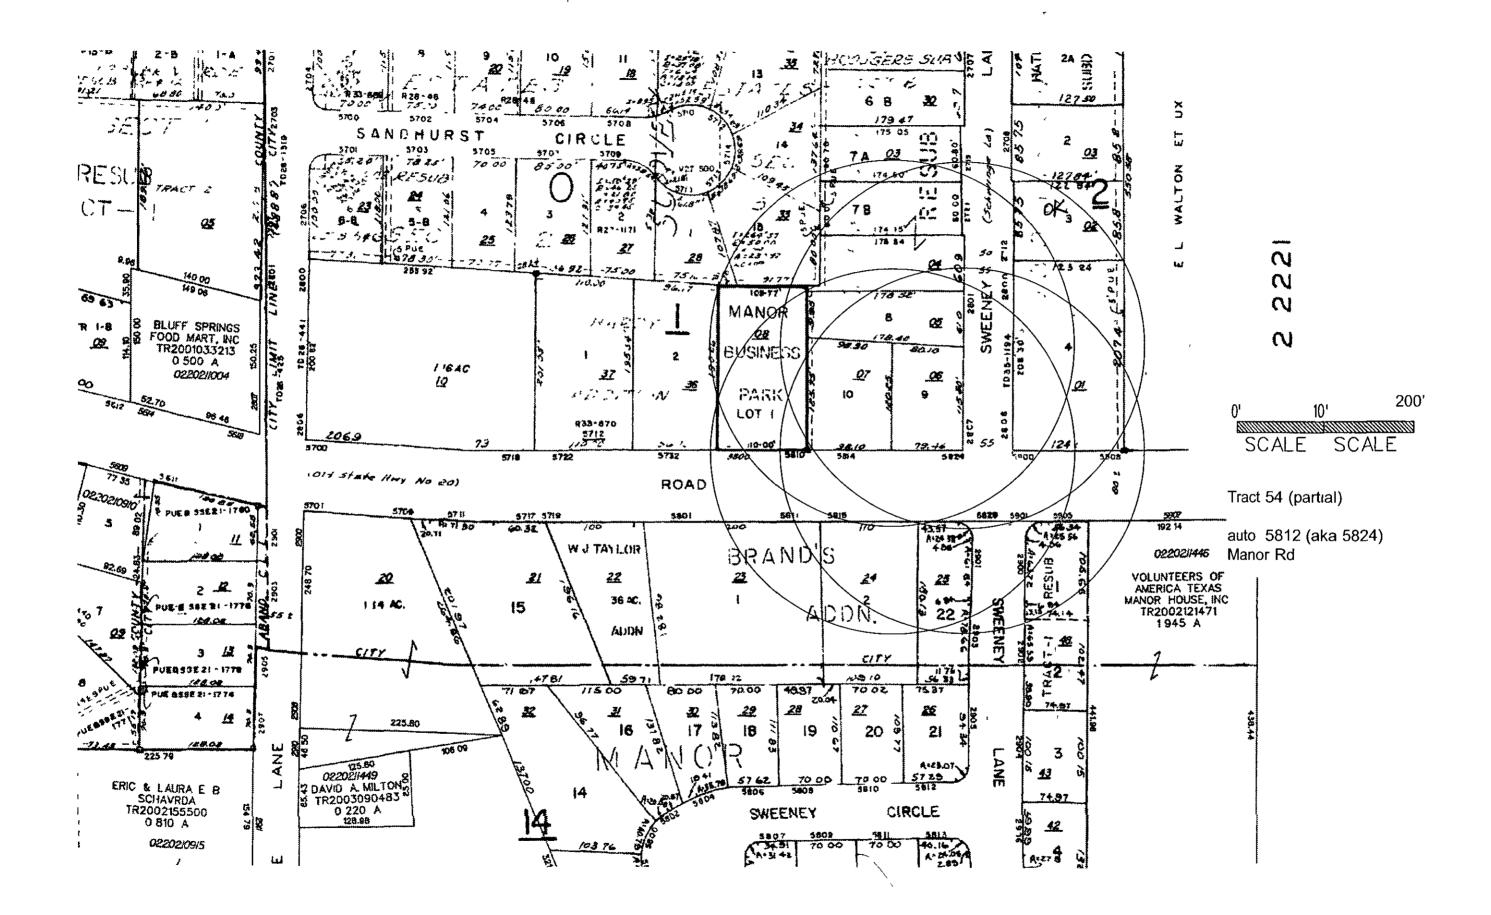

## PETITION

| Date 1-8-9 | , 2007 |
|------------|--------|
|------------|--------|

File number C14-2007-0007 Tract 79

Address of Rezoning Request 5812 Manor Road, Austin, TX 78723 tire/auto repair store Property ID/ Ref ID 217094 / 02202101060000