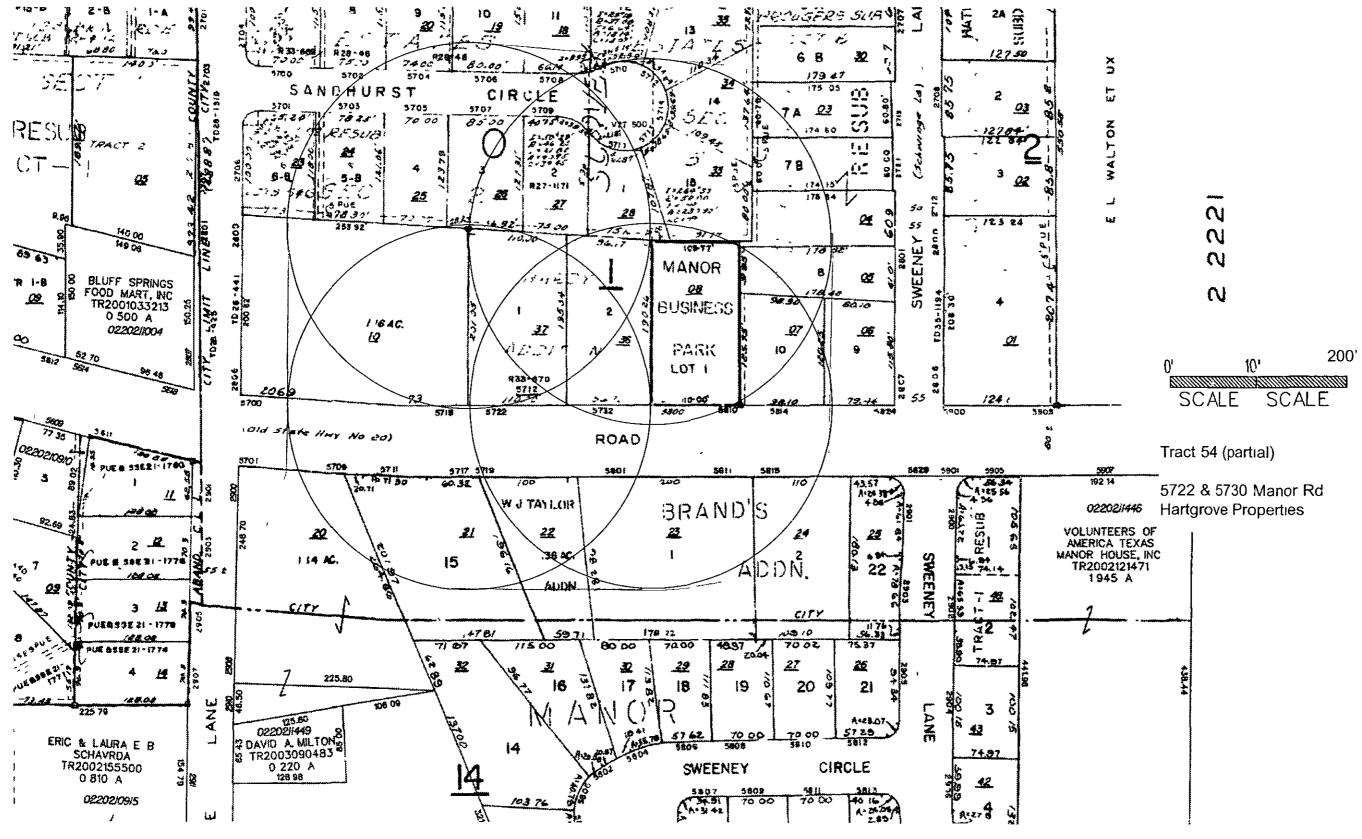

File number C14-2007-0007 Tract 54

<u>PETITION</u>

Address of Rezoning Request 5722 / 5730 Manor Road, Austin, TX 78723 residence Property ID/ Ref ID of 5722 217121 / 02202101360000 Property ID/ Ref ID of 5730 217121 / 02202101360000

File number C14-2007-0007 Tract 54

То Austin City Council

We, the undersigned owners of property affected by the requested zoning change described in the referenced file, do hereby protest against any change of the Land Development Code which would zone the property to any classification other than SF3