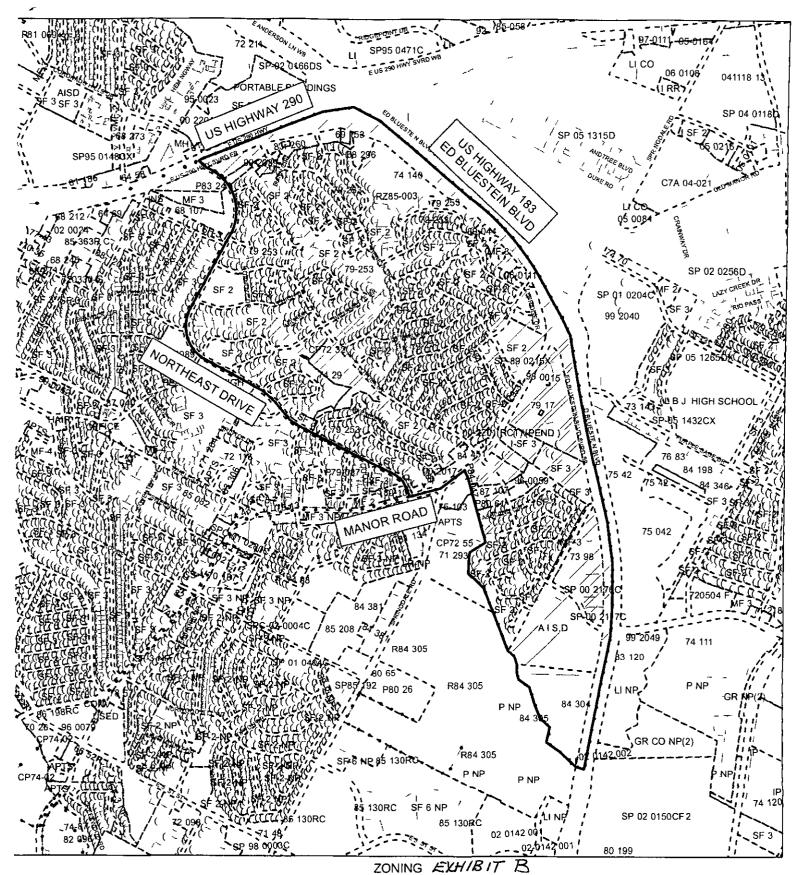

generally known as the University Hills neighborhood plan combining district, locally known as the area bounded by U.S. Highways 290 and 183 on the north, U.S. Highway 183 on the east, Manor Road on the south, and Northeast Drive on the west, in the City of Austin, Travis County, Texas, and identified in the map attached as Exhibit "B" (the Zoning Map)

ZONING CASE# C14 2007 0006

ADDRESS UNIVERSITY HILLS NEIGHBORHOOD PLAN COMBINING DISTRICT

SUBJECT AREA 726 ACRES
GRID M25 27 & N25 26
MANAGER A DOMAS

This map has been produced by GTS. Services for the sole purpose of geographic reference Nolwall analys made by the City of Austin legalding specific accuracy or completeness.