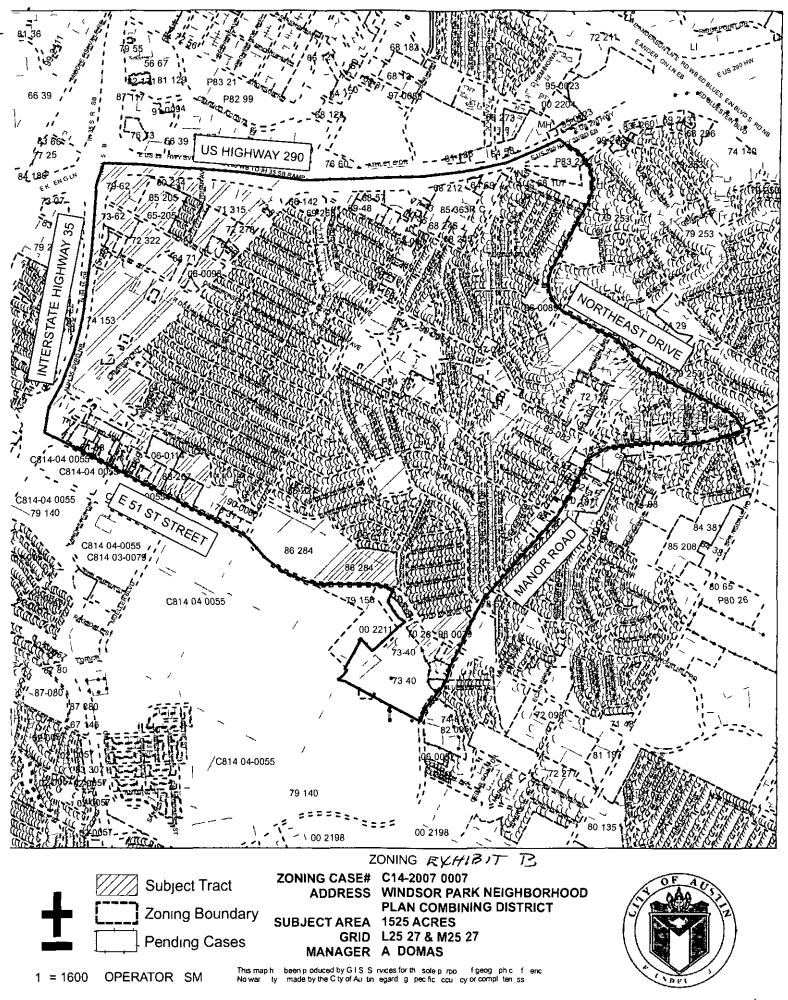

generally known as the Windsor Park neighborhood plan combining district, locally known as the area bounded by U.S. Highway 290 on the north, IH-35 on the west, Manor Road and 51<sup>st</sup> Street on the south, and Northeast Drive on the east, in the City of Austin, Travis County, Texas, and identified in the map attached as Exhibit "B" (*the Zoning Map*).