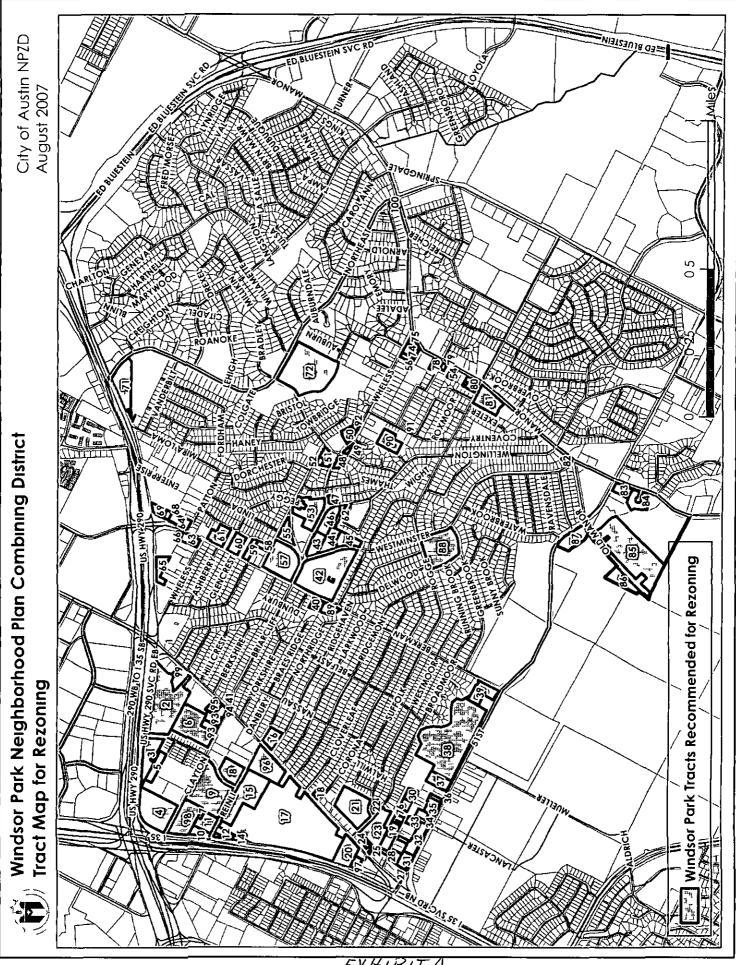

Approximately 1,525 acres of land in the City of Austin, Travis County, Texas, more particularly described and identified in the attached Exhibit "A" (*the Tract Map*);

Save and Except: Tract 77 5908 Manor Road,

generally known as the Windsor Park neighborhood plan combining district, locally known as the area bounded by U.S. Highway 290 on the north, IH-35 on the west, Manor Road and 51<sup>st</sup> Street on the south, and Northeast Drive on the east, in the City of Austin, Travis County, Texas, and identified in the map attached as Exhibit "B" (*the Zoning Map*).