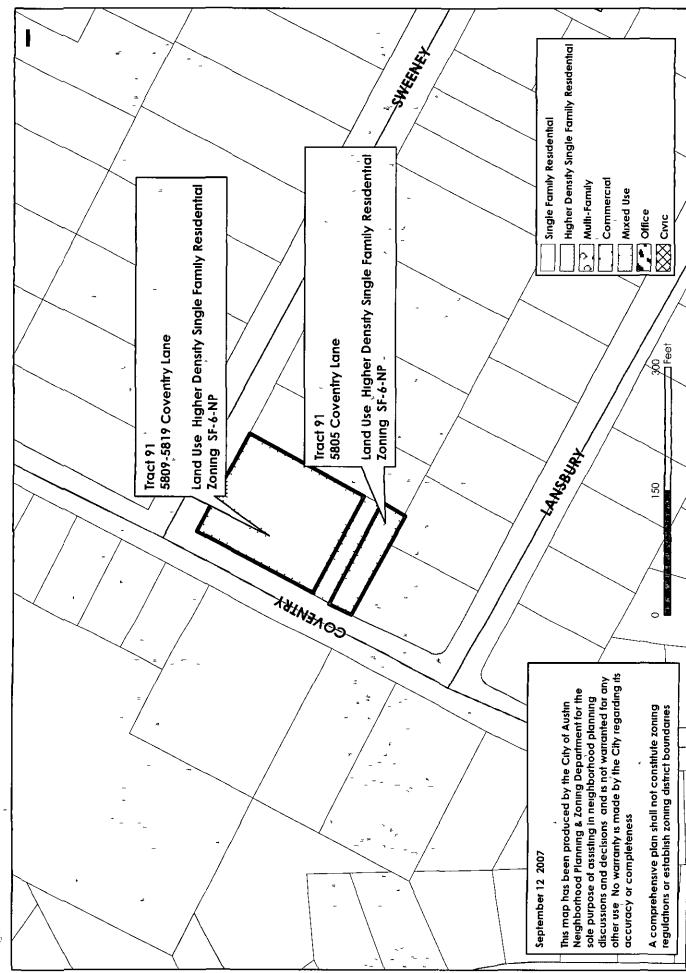

<u>Addresses</u>

Land Use Designations

| Portion of Tract 50<br>2200 Wheless Lane                                                                   | Mixed Use                                   |
|------------------------------------------------------------------------------------------------------------|---------------------------------------------|
| Portion of Tract 54<br>5722 and 5730 Manor Road                                                            | Mixed Use                                   |
| Tract 72<br>6401 North Hampton Drive                                                                       | Сіvіс                                       |
| Tract 77<br>5908 Manor Road<br>0 Sweeney Lane (4 12 acre tract of ABS<br>258 SUR 26 Eldredge T subdivision | Higher Density Single Family<br>Residential |
| Portion of Tract 91<br>5805, 5809, 5811, 5813, 5815, 5817 and<br>5819 Coventry Lane                        | Higher Density Single Family<br>Residential |

## Windsor Park Neighborhood Planning Area Future Land Use Map: Portion of Tract 50

E

Windsor Park Neighborhood Planning Area Future Land Use Map: Portion of Tract 91

ŝ

\*