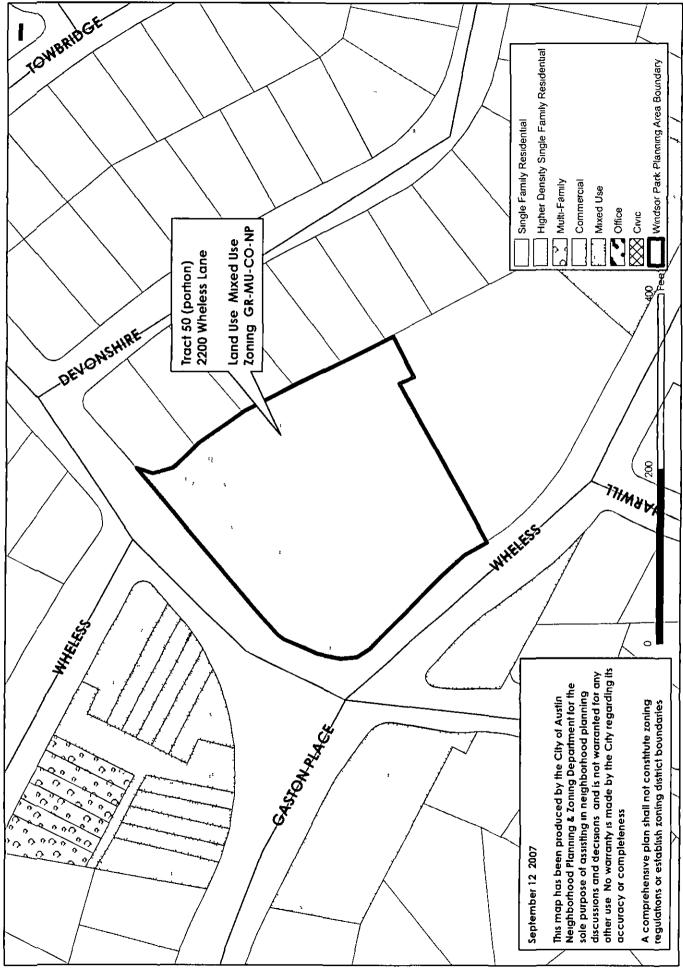

<u>Addresses</u>

Land Use Designations

| Portion of Tract 50<br>2200 Wheless Lane                                                                   | Mixed Use                                   |
|------------------------------------------------------------------------------------------------------------|---------------------------------------------|
| Portion of Tract 54<br>5722 and 5730 Manor Road                                                            | Mixed Use                                   |
| Tract 72<br>6401 North Hampton Drive                                                                       | Сіvіс                                       |
| Tract 77<br>5908 Manor Road<br>0 Sweeney Lane (4 12 acre tract of ABS<br>258 SUR 26 Eldredge T subdivision | Higher Density Single Family<br>Residential |
| Portion of Tract 91<br>5805, 5809, 5811, 5813, 5815, 5817 and<br>5819 Coventry Lane                        | Higher Density Single Family<br>Residential |

## Windsor Park Neighborhood Planning Area Future Land Use Map: Portion of Tract 50

E

Windsor Park Neighborhood Planning Area Future Land Use Map: Portion of Tract 91

ŝ

\*