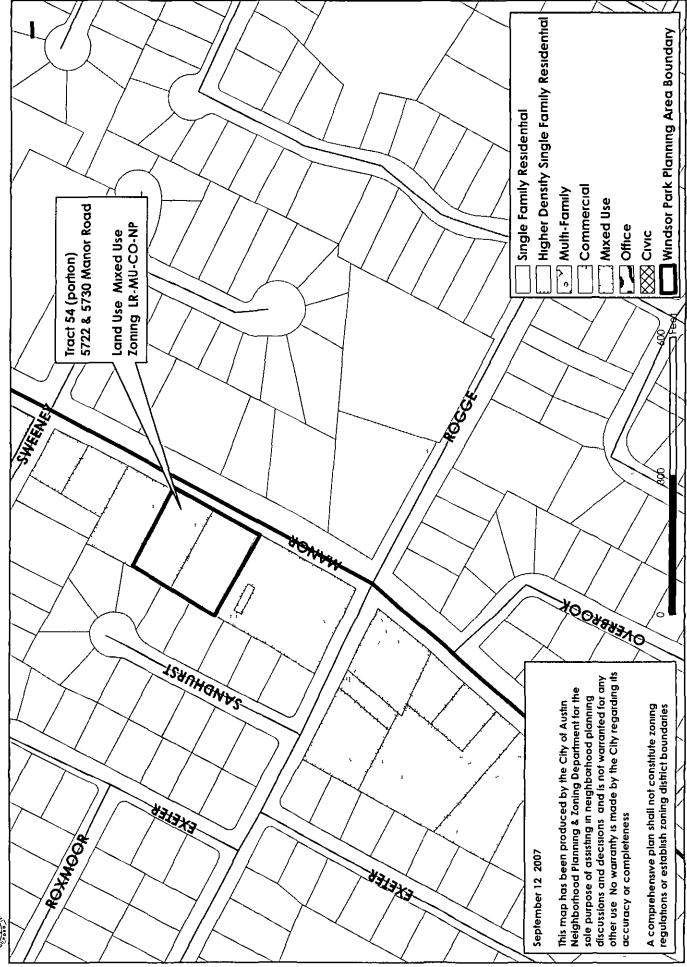

<u>Addresses</u>

Land Use Designations

| Portion of Tract 50<br>2200 Wheless Lane                                                                   | Mixed Use                                   |
|------------------------------------------------------------------------------------------------------------|---------------------------------------------|
| Portion of Tract 54<br>5722 and 5730 Manor Road                                                            | Mixed Use                                   |
| Tract 72<br>6401 North Hampton Drive                                                                       | Сіvіс                                       |
| Tract 77<br>5908 Manor Road<br>0 Sweeney Lane (4 12 acre tract of ABS<br>258 SUR 26 Eldredge T subdivision | Higher Density Single Family<br>Residential |
| Portion of Tract 91<br>5805, 5809, 5811, 5813, 5815, 5817 and<br>5819 Coventry Lane                        | Higher Density Single Family<br>Residential |