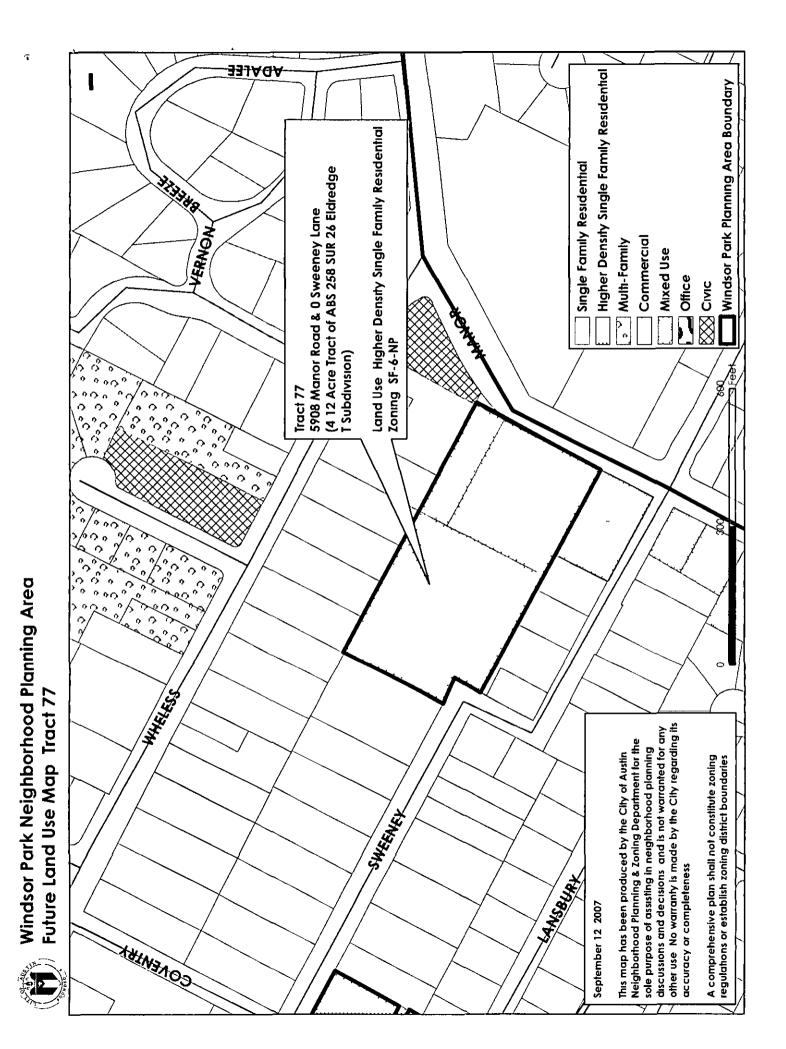

<u>Addresses</u>

Land Use Designations

| Portion of Tract 50<br>2200 Wheless Lane                                                                   | Mixed Use                                   |
|------------------------------------------------------------------------------------------------------------|---------------------------------------------|
| Portion of Tract 54<br>5722 and 5730 Manor Road                                                            | Mixed Use                                   |
| Tract 72<br>6401 North Hampton Drive                                                                       | Сіvіс                                       |
| Tract 77<br>5908 Manor Road<br>0 Sweeney Lane (4 12 acre tract of ABS<br>258 SUR 26 Eldredge T subdivision | Higher Density Single Family<br>Residential |
| Portion of Tract 91<br>5805, 5809, 5811, 5813, 5815, 5817 and<br>5819 Coventry Lane                        | Higher Density Single Family<br>Residential |

## Windsor Park Neighborhood Planning Area Future Land Use Map: Portion of Tract 50

E

Windsor Park Neighborhood Planning Area Future Land Use Map: Portion of Tract 91

ŝ

\*