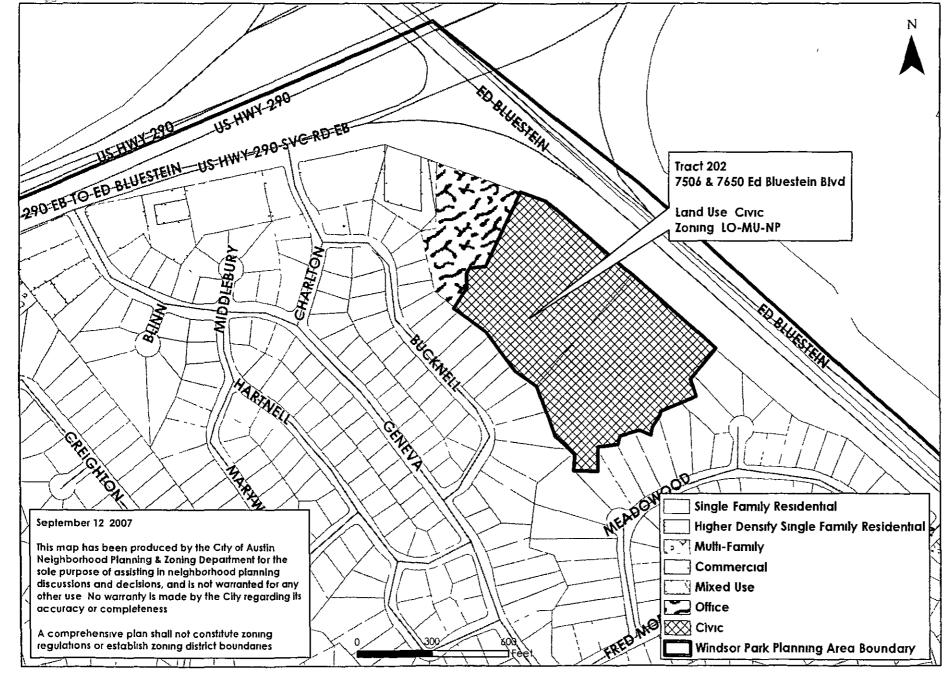

## University Hills Neighborhood Plan Combining District Motion Sheet for Tract 202

---

-

1

| 704 | 71 |  |
|-----|----|--|
|-----|----|--|

ł

| Tract#&Address                                 | Current Use & Zoning A | Recommission      | Staff/Zoning Committee Recommendation | University Hills Neighborhood Association a<br>Recommendation                                                                                                                                       |  |
|------------------------------------------------|------------------------|-------------------|---------------------------------------|-----------------------------------------------------------------------------------------------------------------------------------------------------------------------------------------------------|--|
| <b>202</b><br>7506 & 7650 Ed<br>Bluestein Bl∨d | Cıvıc<br>SF-2          | Crvic<br>LO-MU-NP | Civic<br>LO-NP                        | <i>Civic</i><br>NO-CO-NP (with CO for "residential treatment<br>facilities") or LO-CO-NP (with CO for "residential<br>treatment facilities", height limit of 2 stories, and<br>"club or lodge" use) |  |

1

1

•

University Hills Neighborhood Planning Area Future Land Use Map<sup>.</sup> Tract 202