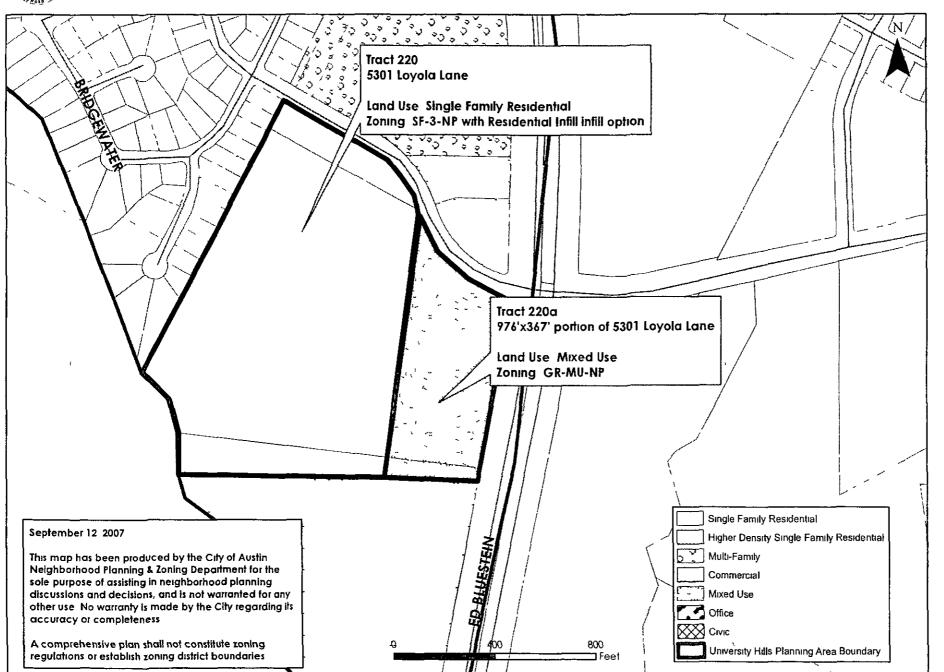

## University Hills Neighborhood Plan Combining District Motion Sheet for Tracts 220 and 220a

| Firebol # AVAddress                                                 | Ghrenistis Arzonther | Plannuo Connuission) Resembendaren                                                                                                                                                                                                                   | Sairzoning Committee Recommendation                                                                                                                                                                                                                  | University laftis Nathing arroad Association Resolution in the control of the con | VotesiReceived |
|---------------------------------------------------------------------|----------------------|------------------------------------------------------------------------------------------------------------------------------------------------------------------------------------------------------------------------------------------------------|------------------------------------------------------------------------------------------------------------------------------------------------------------------------------------------------------------------------------------------------------|--------------------------------------------------------------------------------------------------------------------------------------------------------------------------------------------------------------------------------------------------------------------------------------------------------------------------------------------------------------------------------------------------------------------------------------------------------------------------------------------------------------------------------------------------------------------------------------------------------------------------------------------------------------------------------------------------------------------------------------------------------------------------------------------------------------------------------------------------------------------------------------------------------------------------------------------------------------------------------------------------------------------------------------------------------------------------------------------------------------------------------------------------------------------------------------------------------------------------------------------------------------------------------------------------------------------------------------------------------------------------------------------------------------------------------------------------------------------------------------------------------------------------------------------------------------------------------------------------------------------------------------------------------------------------------------------------------------------------------------------------------------------------------------------------------------------------------------------------------------------------------------------------------------------------------------------------------------------------------------------------------------------------------------------------------------------------------------------------------------------------------|----------------|
| <b>220</b><br>5301 Loyola Lane                                      | Vacant<br>SF-3, LI   | Single-Family Residential  SF-3-NP with Residential Infill  The Residential Infill option would allow for a variety of housing types on this lot, which is consistent with one of the plan's major goals to allow for a diversity of housing options | Single-Family Residential  SF-3-NP with Residential Infill  The Residential Infill option would allow for a variety of housing types on this lot, which is consistent with one of the plan's major goals to allow for a diversity of housing options | Civic P-NP  UHNA would like a P designation because this site was originally bought by AISD for a middle school                                                                                                                                                                                                                                                                                                                                                                                                                                                                                                                                                                                                                                                                                                                                                                                                                                                                                                                                                                                                                                                                                                                                                                                                                                                                                                                                                                                                                                                                                                                                                                                                                                                                                                                                                                                                                                                                                                                                                                                                                | •              |
| <b>220a</b><br>976' X 367'<br>portion of lot at<br>5301 Loyola Lane | Vacant<br>SF-3, LI   | Mixed Use<br>GR-MU-NP                                                                                                                                                                                                                                | Commercial  GR-NP  This zoning recommendation is in response to the Planning Commission's concerns about the existing zoning of the site (SF-3) only permitting residential development adjacent to Hwy 183                                          | Civic P-NP UHNA would like a P designation because this site was originally bought by AISD for a middle school                                                                                                                                                                                                                                                                                                                                                                                                                                                                                                                                                                                                                                                                                                                                                                                                                                                                                                                                                                                                                                                                                                                                                                                                                                                                                                                                                                                                                                                                                                                                                                                                                                                                                                                                                                                                                                                                                                                                                                                                                 |                |

## University Hills Neighborhood Planning Area Future Land Use Map. Tract 220 & 220a