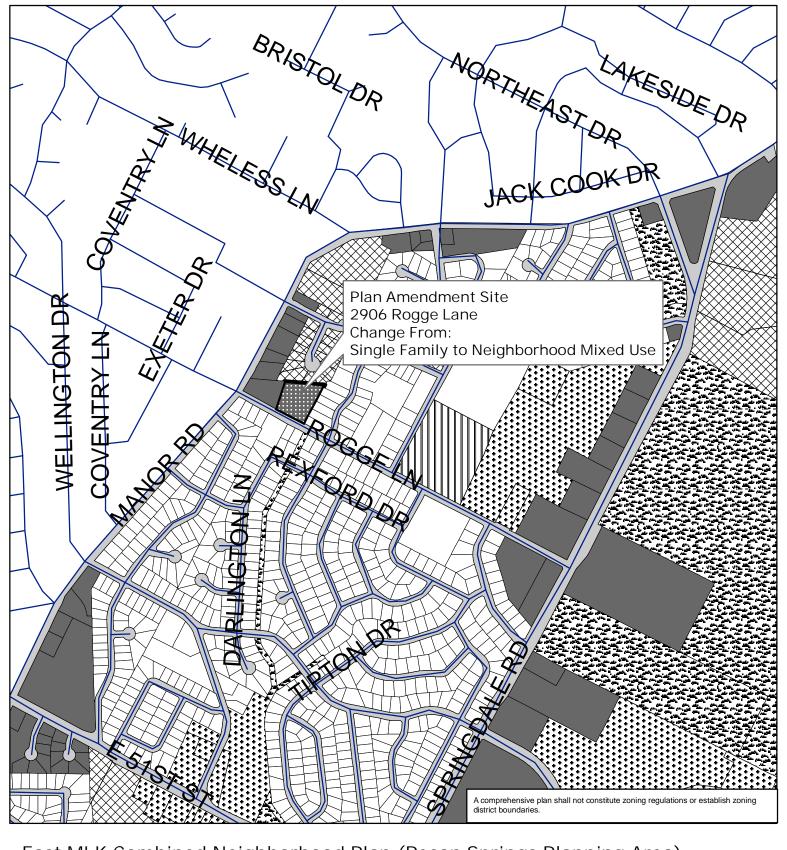

## East MLK Combined Neighborhood Plan (Pecan Springs Planning Area) Amendment NPA-07.0015.02

This map has been produced by the City of Austin Neighborhood Planning & Zoning Department for the sole purpose of assisting in neighborhood planning discussions and decisions and is not warranted for any other use. No warranty is made by the City regarding its accuracy or completeness.

Created on 08/28/2007

305 610 1,220 Feet

Future Land Use

Single-Family

Mobile Homes

Mixed Use/Office

Mixed Use/Office

Industry

Multi-Family

Civic

Commercial

Mixed Use

Transportation

Neighborhood Mixed Use