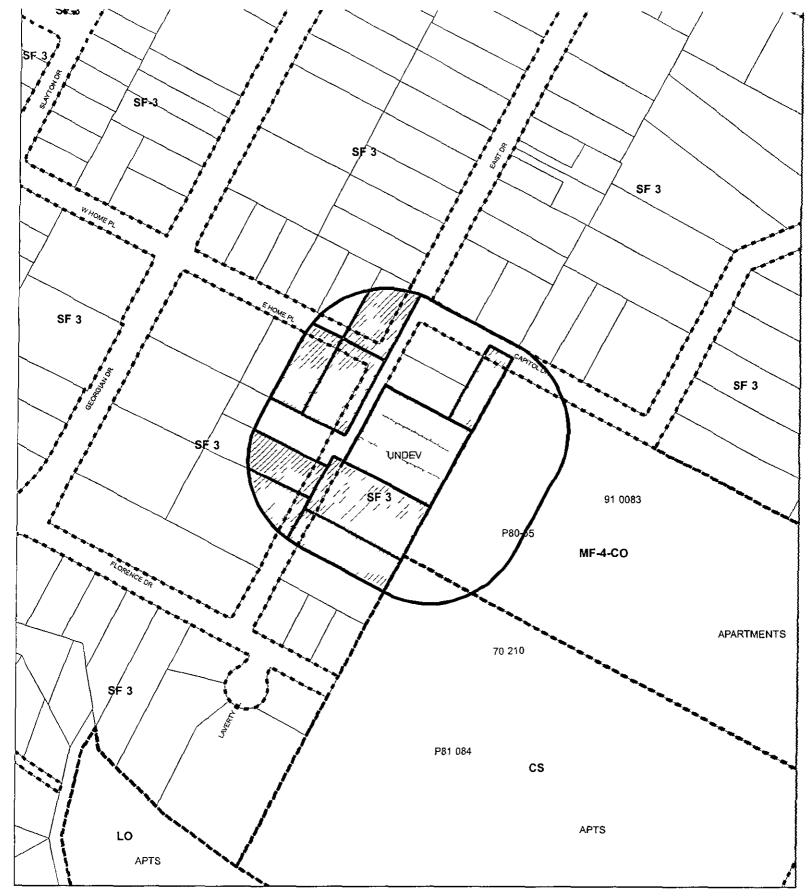

## **PETITION**

CASE# C14 2007 0096 SH ADDRESS 8837 8839 & 8841 EAST DR GRID L29

CASE MANAGER S SIRWAITIS

## PETITION

Date August 1, 2007

File Number C14-2007-0096 SH

Address of Rezoning Request 8837, 8839, and 8841 East Drive

To Austin City Council

We, the undersigned owners of property affected by the requested zoning change described in the referenced file do hereby protest against any change of the Land Development Code which would zone the property to any classification other than SF 3

ZONING CASE# C14 2007-0096 SH ADDRESS 8837 EAST DR SUBJECT AREA 0 88 ACRES GRID L29 MANAGER S SIRWAITIS