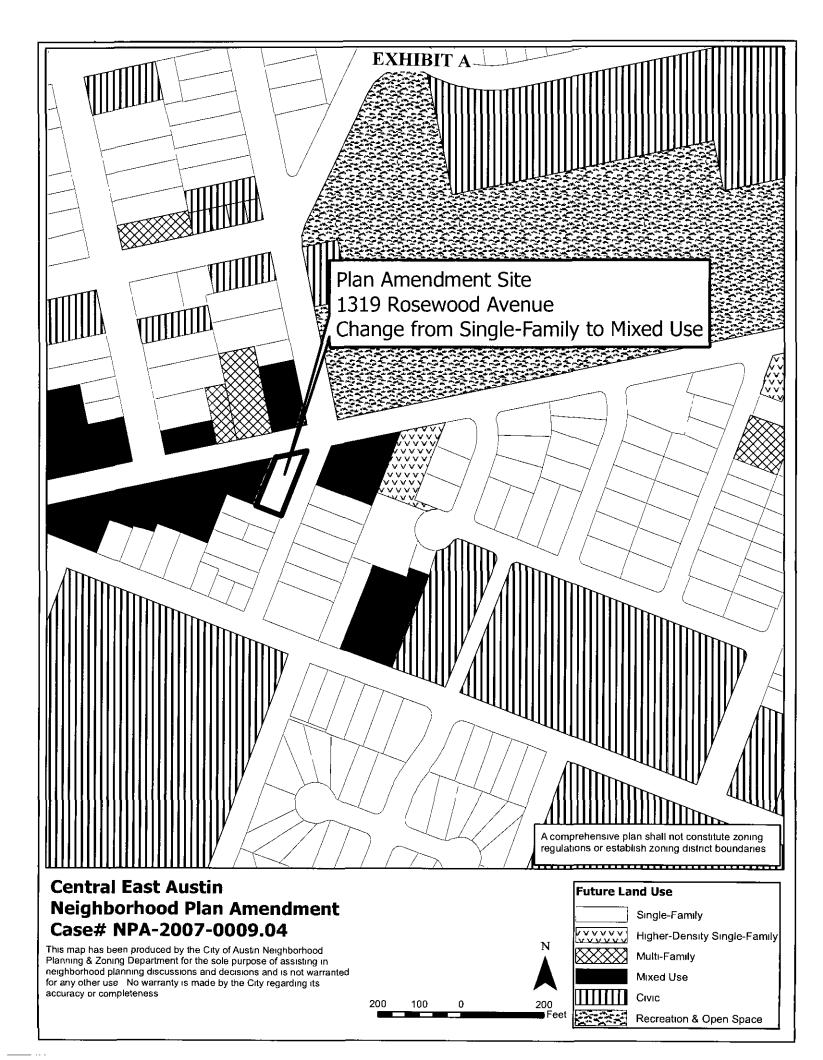

**PART 2.** Ordinance No. 011213-41 is amended to change the land use designation on 1319 Rosewood Avenue from Single Family to Mixed Use on the future land use map attached as Exhibit "A" and incorporated in this ordinance, and described in File NPA-2007-0009.04 at the Neighborhood Planning and Zoning Department.