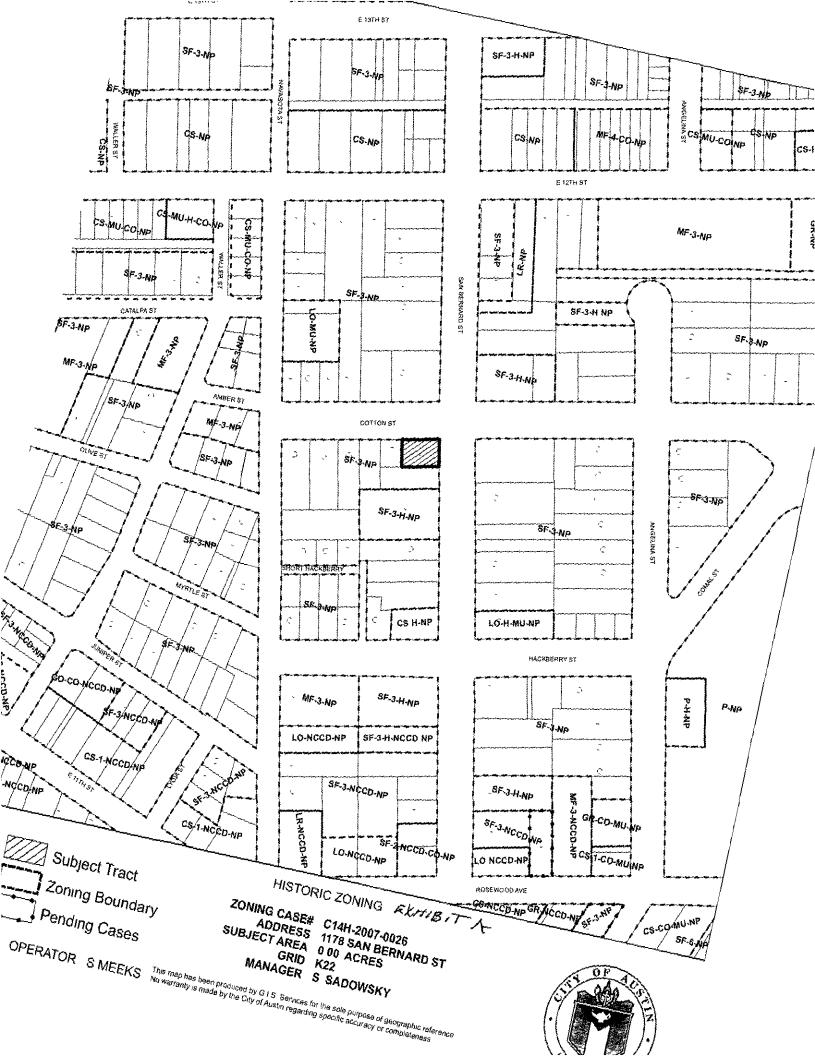

generally known as the Benjamin F Lee House, locally known as 1178 San Bernard Street, in the City of Austin, Travis County, Texas, and generally identified in the map attached as Exhibit "A"

**PART 2.** The Property is subject to Ordinance No 011213-42 that established the Central East Austin neighborhood plan combining district