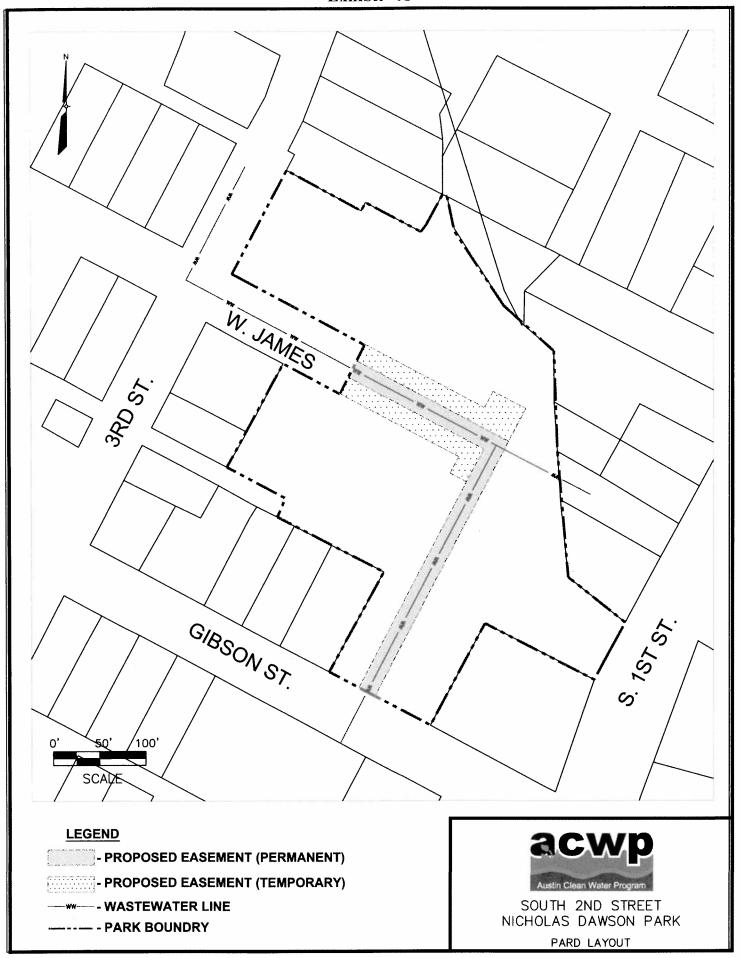

## BE IT RESOLVED BY THE CITY COUNCIL OF THE CITY OF AUSTIN:

WHEREAS, the City Council was requested to review and approve the use of parkland for the construction, operation, and maintenance of a wastewater line through dedicated parkland known as Nicholas Dawson Park; and

## BE IT RESOLVED BY THE CITY COUNCIL OF THE CITY OF AUSTIN:

That the City Council finds that, having taken into account clearly enunciated local preferences, there is no feasible and prudent alternative to the use of the parkland (detailed in the attached Exhibit "A") for the construction, operation, and maintenance of a wastewater line through dedicated parkland known as Nicholas Dawson Park and such proposed use is approved.