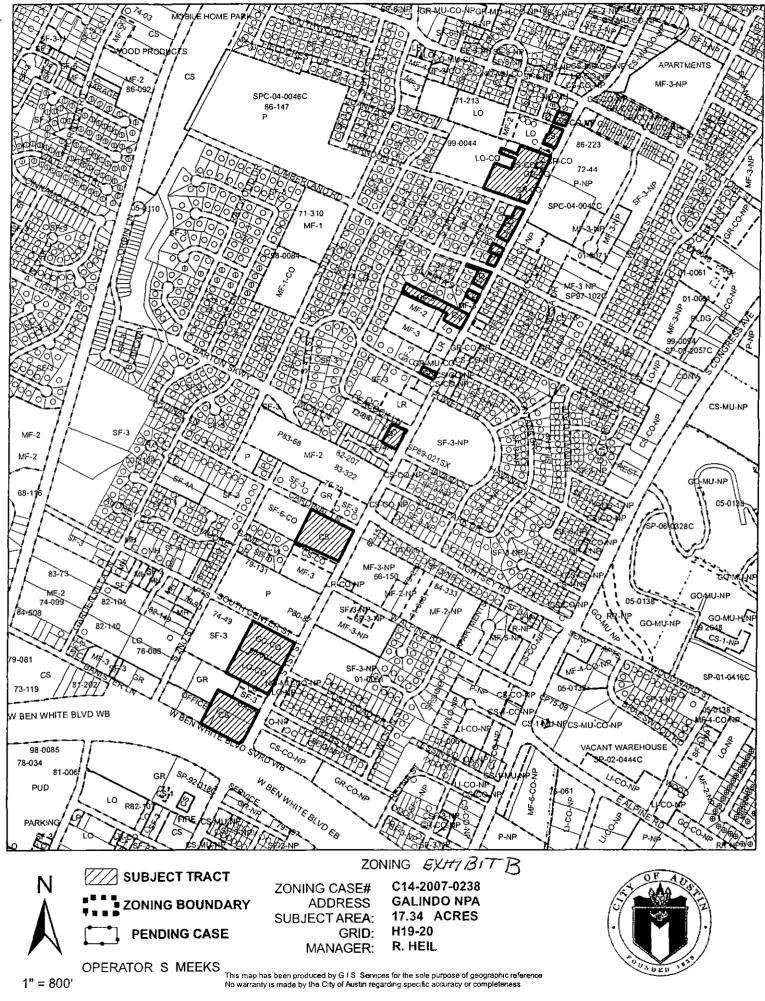

Approximately 17.3 acres of land in the City of Austin, Travis County, Texas, as shown on in the tract map attached as Exhibit "A" (Galindo Planning Area),

located in the Galindo neighborhood planning area, locally known as the area bounded by West Oltorf Street on the north, South 1<sup>st</sup> Street on the east, Ben White Boulevard on the south, and the Union Pacific Railroad tracks on the west, in the City of Austin, Travis County, Texas, and generally identified in the map attached as Exhibit "B" (the Zoning Map).