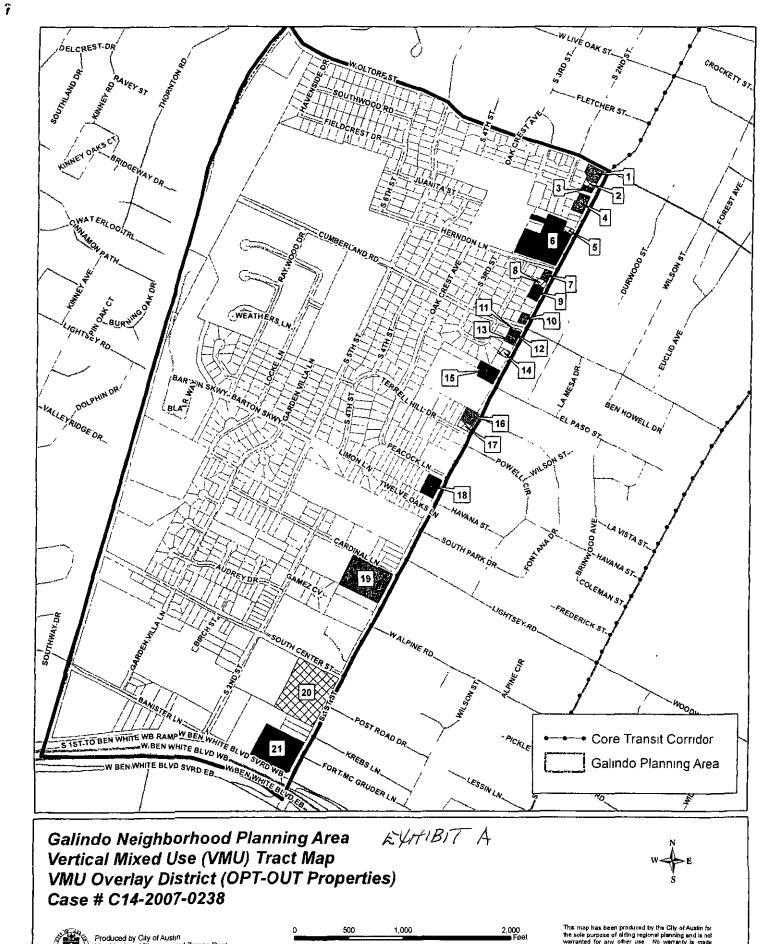

Approximately 17.3 acres of land in the City of Austin, Travis County, Texas, as shown on in the tract map attached as Exhibit "A" (Galindo Planning Area),

located in the Galindo neighborhood planning area, locally known as the area bounded by West Oltorf Street on the north, South 1<sup>st</sup> Street on the east, Ben White Boulevard on the south, and the Union Pacific Railroad tracks on the west, in the City of Austin, Travis County, Texas, and generally identified in the map attached as Exhibit "B" (the Zoning Map).

**PART 5.** The zoning map is amended to change the boundaries of the vertical mixed use (VMU) overlay district to exclude Tracts 1 and 16 located as shown in this Part and identified on Exhibit. A. Tracts 1 and 16 are not subject to Chapter 25-2, Subchapter E, Article 4.3 (Vertical Mixed Use Buildings).