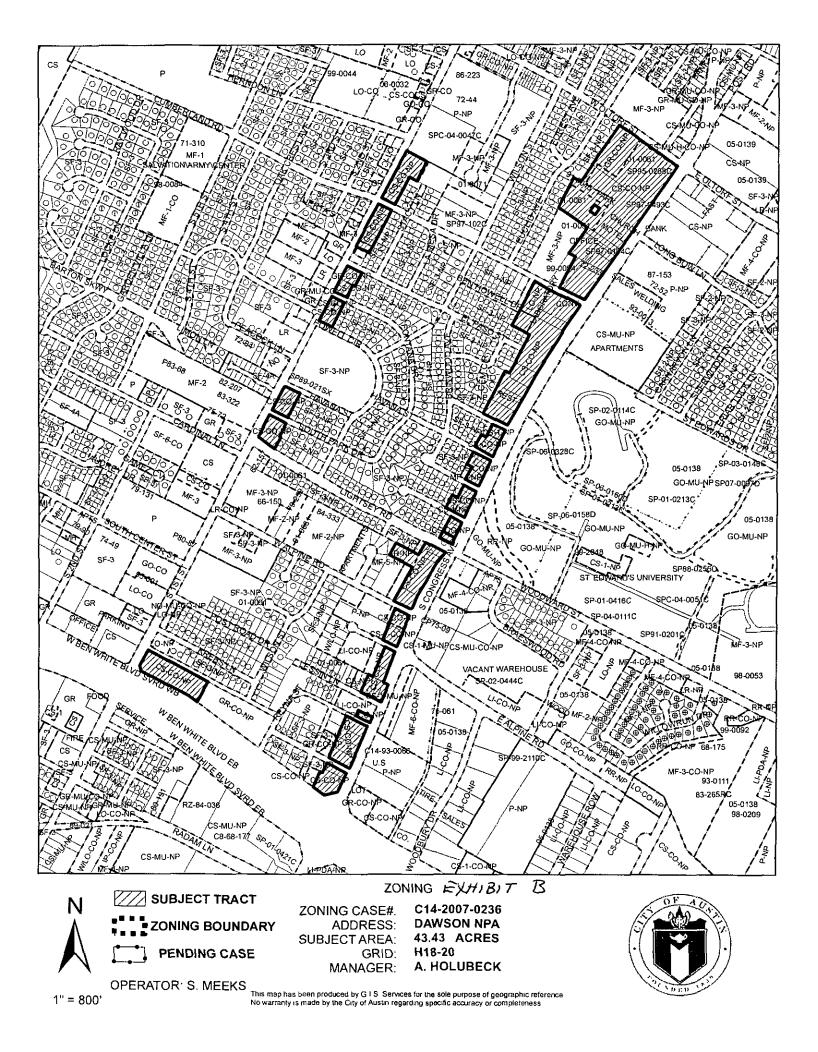

Approximately 43.43 acres of land in the City of Austin, Travis County, Texas, as shown on in the tract maps attached as Exhibit "A" (*Dawson Planning Area*),

located in the Dawson neighborhood plan area, locally known as the area bounded by West Oltorf Street on the north, South Congress Avenue on the east, South 1<sup>st</sup> Street on the west and Ben White Boulevard on the south, in the City of Austin, Travis County, Texas, and generally identified in the map attached as Exhibit "B" (*the Zoning Map*).

**PART 2.** The zoning district is changed from limited office-neighborhood plan (LO-NP) combining district, neighborhood commercial-conditional overlay-neighborhood plan (LR-CO-NP) combining district, neighborhood commercial-mixed use-conditional overlayneighborhood plan (LR-MU-CO-NP) combining district, community commercialoverlay-neighborhood plan (GR-CO-NP) combining district, general conditional commercial services-conditional overlay-neighborhood plan (CS-CO-NP) combining district, commercial-liquor sales-neighborhood plan (CS-1-NP) combining district, and commercial-liquor sales-conditional overlay-neighborhood plan (CS-1-CO-NP) combining limited office-vertical mixed use building-neighborhood plan (LO-V-NP) district, to combining district, neighborhood commercial-vertical mixed use building-conditional overlay-neighborhood plan (LR-V-CO-NP) combining district, neighborhood commercialmixed use-vertical mixed use building-conditional overlay-neighborhood plan (LR-MU-V-CO-NP) combining district, community commercial-vertical mixed use buildingconditional overlay-neighborhood plan (GR-V-CO-NP) combining district, general

commercial services-vertical mixed use building-conditional overlay-neighborhood plan (CS-V-CO-NP) combining district, commercial-liquor sales-vertical mixed use building-neighborhood plan (CS-1-V-NP) combining district, and commercial-liquor sales-vertical mixed use building-conditional overlay-neighborhood plan (CS-1-V-CO-NP) combining district as more particularly described and identified in the chart below: