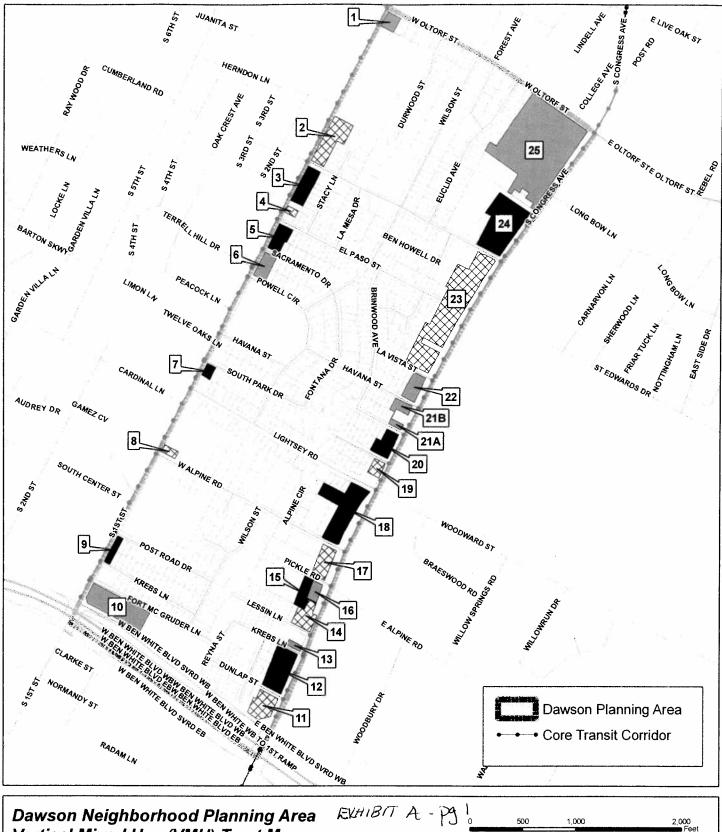

Approximately 43.43 acres of land in the City of Austin, Travis County, Texas, as shown on in the tract maps attached as Exhibit "A" (*Dawson Planning Area*),

located in the Dawson neighborhood plan area, locally known as the area bounded by West Oltorf Street on the north, South Congress Avenue on the east, South 1<sup>st</sup> Street on the west and Ben White Boulevard on the south, in the City of Austin, Travis County, Texas, and generally identified in the map attached as Exhibit "B" (*the Zoning Map*).

**PART 5.** The zoning map is amended to change the boundaries of the vertical mixed use (VMU) overlay district to exclude Tracts 1, 4, 8, 9, and 15 located as shown in this Part and identified on Exhibit "A". These tracts are not subject to Chapter 25-2, Subchapter E, Article 4.3 (*Vertical Mixed Use Buildings*).

| Tract # | TCAD<br>Property ID | COA Address     |  |
|---------|---------------------|-----------------|--|
| 1       | 305589              | 531 W OLTORF ST |  |
|         | 303289              | 533 W OLTORF ST |  |
| 4       | 307174              | 2807 S 1 ST ST  |  |
| 8       | 309746              | 3507 S 1ST ST   |  |

| Tract # | TCAD<br>Property ID  | COA Address                                                                       |
|---------|----------------------|-----------------------------------------------------------------------------------|
| 9       | 310918               | 3801 S 1ST ST                                                                     |
|         | 310951               | 3809 S 1 ST ST                                                                    |
| 15      | Portion of<br>310915 | Portion of 121 PICKLE RD excluding the property described in Ordinance #870730-0. |

## PASSED AND APPROVED

\$ \$ \$ \$ January 10 , 2008 Will Wynn Mayor **APPROVED: ATTEST:** Shirley A. Gentry City Clerk David Allan Smith City Attorney

EXHIBIT A - Pg ! Dawson Neighborhood Planning Area 2,000 Feet 500 1,000 Vertical Mixed Use (VMU) Tract Map VMU Overlay District (OPT-OUT Properties) Case # C14-2007-0236 M