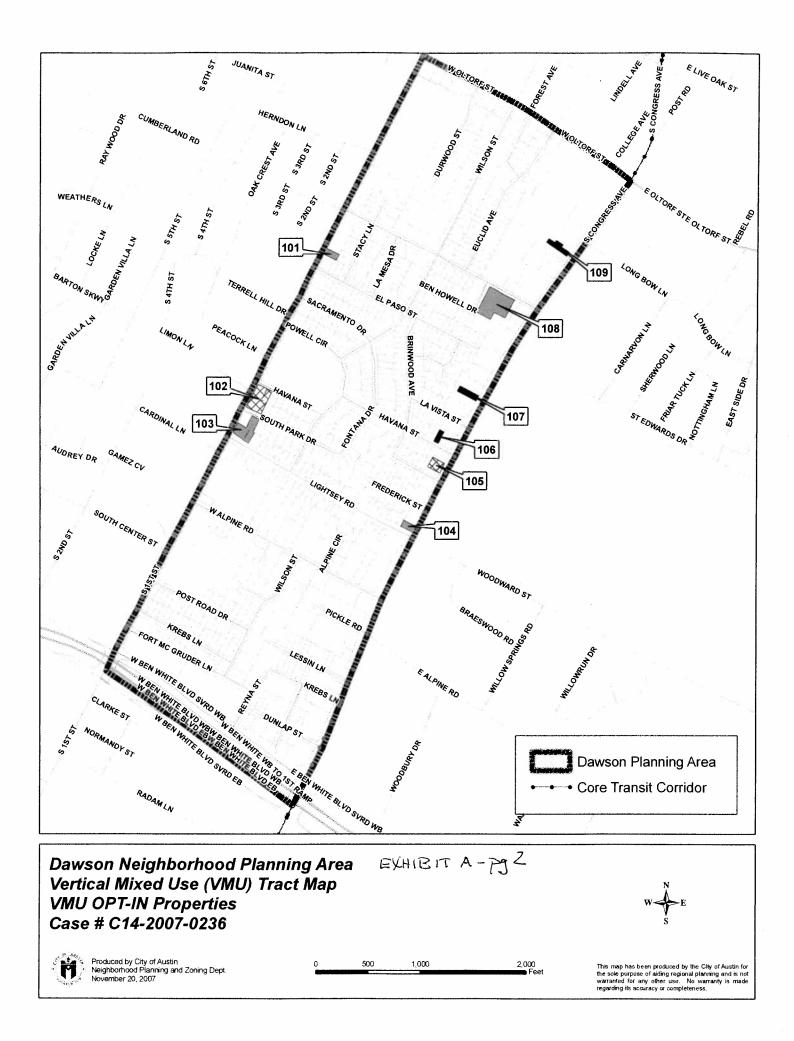

Approximately 43.43 acres of land in the City of Austin, Travis County, Texas, as shown on in the tract maps attached as Exhibit "A" (*Dawson Planning Area*),

located in the Dawson neighborhood plan area, locally known as the area bounded by West Oltorf Street on the north, South Congress Avenue on the east, South 1<sup>st</sup> Street on the west and Ben White Boulevard on the south, in the City of Austin, Travis County, Texas, and generally identified in the map attached as Exhibit "B" (*the Zoning Map*).

| Tract #                                                                                                                                                                                       | TCAD<br>Property ID                                                                                                         | COA Address                                      | FROM       | то          |  |
|-----------------------------------------------------------------------------------------------------------------------------------------------------------------------------------------------|-----------------------------------------------------------------------------------------------------------------------------|--------------------------------------------------|------------|-------------|--|
|                                                                                                                                                                                               | 305464                                                                                                                      | 2607 S 1ST ST                                    | CS-CO-NP   | CS-V-CO-NP  |  |
| Tract #   2   3   5   6   7   10   11   12   13   14   16   17                                                                                                                                | 2054(0                                                                                                                      | 2617 S 1ST ST                                    |            | CS-V-CO-NP  |  |
| 2                                                                                                                                                                                             | 303468                                                                                                                      | 2617 1/2 S 1ST ST                                | CS-CO-NP   |             |  |
| Prope     305     2   305     3   307     3   307     5   307     6   307     7   309     10   312     11   312     12   312     12   312     13   310     14   310     16   310     17   310 | 305485                                                                                                                      | 2613 S 1 ST ST                                   | CS-CO-NP   | CS-V-CO-NP  |  |
| 3                                                                                                                                                                                             | 307177                                                                                                                      | 2707 S 1ST ST                                    | CS-CO-NP   | CS-V-CO-NP  |  |
|                                                                                                                                                                                               | 307262                                                                                                                      | 2901 S 1ST ST                                    | GR-CO-NP   | GR-V-CO-NF  |  |
| 5                                                                                                                                                                                             | 307288                                                                                                                      | 2907 S 1ST ST                                    | CS-CO-NP   | CS-V-CO-NP  |  |
| 7                                                                                                                                                                                             | 207244                                                                                                                      | 2915 S 1ST ST                                    |            |             |  |
|                                                                                                                                                                                               | 30/304                                                                                                                      | 2915 1/2 S 1ST ST                                | CS-CO-NP   | CS-V-CO-NP  |  |
|                                                                                                                                                                                               | 372054                                                                                                                      | 2911 S 1ST ST                                    | CS-CO-NP   | CS-V-CO-NF  |  |
| 7                                                                                                                                                                                             | 309826                                                                                                                      | 3205 S 1ST ST CS-CO-N                            |            | CS-V-CO-NF  |  |
| 10                                                                                                                                                                                            | 312657                                                                                                                      | 420 1/2 W BEN WHITE BLVD WB                      | CS-CO-NP   | CS-V-CO-NF  |  |
| 11 312626                                                                                                                                                                                     |                                                                                                                             | 3900 S CONGRESS AVE                              | CS-CO-NP   | CS-V-CO-NE  |  |
| 11                                                                                                                                                                                            | 312629                                                                                                                      | 3906 S CONGRESS AVE                              | CS-CO-NP   | CS-V-CO-NF  |  |
|                                                                                                                                                                                               | 312575                                                                                                                      | .47 AC.BLK 6&7 FORTVIEW ADDN                     | CS-CO-NP   | CS-V-CO-NE  |  |
|                                                                                                                                                                                               | 312576                                                                                                                      | 3842 S CONGRESS AVE                              |            | CS-V-CO-NF  |  |
| 12                                                                                                                                                                                            |                                                                                                                             | 110 DUNLAP ST                                    | CS-CO-NP   |             |  |
|                                                                                                                                                                                               | 312581                                                                                                                      | 3820 S CONGRESS AVE                              | CS-CO-NP   | CS-V-CO-NF  |  |
|                                                                                                                                                                                               | 312582                                                                                                                      | 3822 S CONGRESS AVE                              | CS-CO-NP   | CS-V-CO-NF  |  |
| 13                                                                                                                                                                                            | 310957                                                                                                                      | 3808 S CONGRESS AVE                              | CS-CO-NP   | CS-V-CO-NF  |  |
|                                                                                                                                                                                               | 305468   305485   307177   307262   307288   307364   372054   309826   312657   312626   312575   312575   312581   312582 | N65X185FT AV LOT 1-4 BLK 1 POST<br>ROAD CS-CO-NP |            | CS-V-CO-NF  |  |
| 5<br>6<br>7<br>10<br>11<br>12<br>13<br>14<br>16                                                                                                                                               | 310889                                                                                                                      | 3720 S CONGRESS AVE                              | CS-CO-NP   | CS-V-CO-NF  |  |
|                                                                                                                                                                                               |                                                                                                                             | 110 LESSIN LN                                    |            |             |  |
|                                                                                                                                                                                               | 310914                                                                                                                      | 3716 S CONGRESS AVE                              | CS-CO-NP   | CS-V-CO-N   |  |
| 16                                                                                                                                                                                            | 310912                                                                                                                      | 3630 S CONGRESS AVE CS-CC                        |            | CS-V-CO-NE  |  |
| 17                                                                                                                                                                                            | 310911                                                                                                                      | 3600 S CONGRESS AVE                              | CS-CO-NP   | CS-V-CO-NE  |  |
| 1 <i>7</i>                                                                                                                                                                                    | 310913                                                                                                                      | 3612 S CONGRESS AVE                              | CS-1-CO-NP | CS-1-V-CO-N |  |
| 18                                                                                                                                                                                            |                                                                                                                             | 3510 S CONGRESS AVE                              |            |             |  |
| Ì                                                                                                                                                                                             | 309749                                                                                                                      | 116 W ALPINE RD                                  | CS-CO-NP   | CS-V-CO-NF  |  |
|                                                                                                                                                                                               |                                                                                                                             | 112 W ALPINE RD                                  |            |             |  |
|                                                                                                                                                                                               | 309752                                                                                                                      | 3500 S CONGRESS AVE                              | CS-CO-NP   | CS-V-CO-NF  |  |

| fract # TCAD<br>Property ID |                                | t # Property ID COA Address                                                                                                                                            |                   | то                      |
|-----------------------------|--------------------------------|------------------------------------------------------------------------------------------------------------------------------------------------------------------------|-------------------|-------------------------|
|                             |                                | 3504 S CONGRESS AVE                                                                                                                                                    |                   |                         |
|                             |                                | 3412 S CONGRESS AVE                                                                                                                                                    |                   |                         |
|                             | 000750                         | 3406 S CONGRESS AVE                                                                                                                                                    |                   |                         |
|                             | 309753                         | 3400 S CONGRESS AVE                                                                                                                                                    | CS-CO-NP          | CS-V-CO-NF              |
|                             |                                | 3400 1/2 S CONGRESS AVE                                                                                                                                                |                   |                         |
|                             |                                | 105 LIGHTSEY RD                                                                                                                                                        |                   |                         |
|                             |                                | 3308 1/2 S CONGRESS AVE                                                                                                                                                |                   |                         |
| 19                          | 309890                         | 3300 S CONGRESS AVE                                                                                                                                                    | CS-CO-NP          | CS-V-CO-NF              |
|                             |                                | 3202 S CONGRESS AVE                                                                                                                                                    |                   |                         |
|                             | 309867                         | 3200 S CONGRESS AVE                                                                                                                                                    | CS-CO-NP          | CS-V-CO-NF              |
| ŀ                           | 309868<br>Portion of<br>309769 | 3216 S CONGRESS AVE                                                                                                                                                    |                   |                         |
| 20                          |                                | 3214 S CONGRESS AVE                                                                                                                                                    |                   |                         |
|                             |                                | 3212 S CONGRESS AVE                                                                                                                                                    | CS-CO-NP; CS-1-NP | CS-V-CO-NP              |
|                             |                                | 3210 S CONGRESS AVE                                                                                                                                                    |                   | CS-1-V-NP<br>CS-V-CO-NP |
|                             |                                | 3208 S CONGRESS AVE                                                                                                                                                    |                   |                         |
| 21A                         |                                | land out of Lot 1-A, resubdivision of Lots<br>1 and 6, Block 4, Brackenridge Heights<br>as recorded in book 7, Page 87 of the<br>Plat Records of Travis County, Texas. | CS-CO-NP          |                         |
| 21B                         | 309767                         | 3100 S CONGRESS AVE                                                                                                                                                    | CS-CO-NP          | CS-V-CO-NF              |
|                             |                                | 3004 S CONGRESS AVE                                                                                                                                                    |                   |                         |
|                             | 307336                         | 3002 S CONGRESS AVE                                                                                                                                                    | CS-1-NP           | CS-1-V-NP               |
| 22                          |                                | 3000 S CONGRESS AVE                                                                                                                                                    |                   |                         |
|                             | 307337                         | 3018 1/2 S CONGRESS AVE                                                                                                                                                | CS-CO-NP          | CS-V-CO-NP              |
| 23                          | 574140                         | 2718 S CONGRESS AVE                                                                                                                                                    |                   |                         |
|                             | 574168                         | 2716 S CONGRESS AVE                                                                                                                                                    | CS-CO-NP          | CS-V-CO-NP              |
|                             | 574169                         | 2712 S CONGRESS AVE                                                                                                                                                    | CS-CO-NP          | CS-V-CO-NF              |
|                             | 307217                         | 2810 S CONGRESS AVE                                                                                                                                                    |                   |                         |
| -                           | 307317                         | 2730 S CONGRESS AVE                                                                                                                                                    | CS-CO-NP          | CS-V-CO-NP              |
|                             | 307318                         | 2824 S CONGRESS AVE                                                                                                                                                    | CS-CO-NP          | CS-V-CO-NF              |
|                             | 307320                         | 2910 S CONGRESS AVE                                                                                                                                                    | CS-CO-NP          | CS-V-CO-NF              |
|                             | 307321                         | 101 X 245 FT AV OF LOT 33-34<br>ROBARDS SUBD                                                                                                                           | CS-CO-NP          | CS-V-CO-NF              |
|                             | 307322                         | S 50 X 243.19 FT AV LOT 34 ROBARDS<br>SUBD                                                                                                                             | CS-CO-NP          | CS-V-CO-NF              |
| ľ                           | 380480                         | 2900 S CONGRESS AVE                                                                                                                                                    | CS-CO-NP          | CS-V-CO-NF              |

| Tract # | TCAD<br>Property ID  | COA Address                                                                                                                                                                                                                 | FROM                   | то                       |
|---------|----------------------|-----------------------------------------------------------------------------------------------------------------------------------------------------------------------------------------------------------------------------|------------------------|--------------------------|
|         | Portion of<br>574165 | Portion of 2728 S CONGRESS AVE -<br>30,786 acres out of 1.22 acres of Lot 1<br>of Live Oak Grove Addn                                                                                                                       | CS-CO-NP               | CS-V-CO-NP               |
| 24      | 305577               | 2620 S CONGRESS AVE                                                                                                                                                                                                         | CS-CO-NP               | CS-V-CO-NP               |
|         | 305580               | 124 CUMBERLAND RD                                                                                                                                                                                                           | CS-CO-NP               | CS-V-CO-NF               |
|         | 305582               | 2538 S CONGRESS AVE                                                                                                                                                                                                         | CS-CO-NP               | CS-V-CO-NF               |
| Ī       | 305583               | 2602 S CONGRESS AVE                                                                                                                                                                                                         | CS-CO-NP               | CS-V-CO-NF               |
| ſ       | 305584               | LOT B OAK GLEN II-A                                                                                                                                                                                                         | CS-CO-NP               | CS-V-CO-NF               |
|         | 305549               | 2510 S CONGRESS AVE                                                                                                                                                                                                         | CS-CO-NP; GR-CO-<br>NP | CS-V-CO-NP<br>GR-V-CO-NF |
|         | Portion of<br>305550 | Portion of 2514 1/2 and 2530 S<br>CONGRESS AVE: The easternmost<br>portion, approximately 0.83 acres, to a<br>depth of approximately 297 linear feet<br>from the frontage of the property on<br>South Congress Avenue.      | CS-CO-NP               | CS-V-CO-NP               |
| 25      | Portion of<br>305585 | 2400 S CONGRESS AVE, 101, 123,<br>131, AND 133 W OLTORF ST, save<br>and except for a portion,<br>approximately 7425 square feet, to a<br>depth of 135 linear feet from the<br>frontage of the property on Euclid<br>Avenue. | CS-CO-NP; GR-CO-<br>NP | CS-V-CO-NP<br>GR-V-CO-NP |
|         | 446507               | 2500 S CONGRESS AVE<br>2424 S CONGRESS AVE<br>2424 1/2 S CONGRESS AVE                                                                                                                                                       | CS-CO-NP               | CS-V-CO-NP               |
| 101     | 307175               | 2715 \$ 15T ST                                                                                                                                                                                                              | CS-CO-NP               | CS-V-CO-NP               |
|         | 309792               | 3105 S 1ST ST                                                                                                                                                                                                               | CS-CO-NP               | CS-V-CO-NP               |
| 102     | 309793               | 515 HAVANA ST                                                                                                                                                                                                               | CS-CO-NP               | CS-V-CO-NP               |
| [       | 309808               | 3115 S 1ST ST                                                                                                                                                                                                               | CS-CO-NP               | CS-V-CO-NP               |
|         | 309827               | 513 SOUTH PARK DR                                                                                                                                                                                                           | CS-CO-NP               | CS-V-CO-NP               |
| 103     | 309842               | 516 LIGHTSEY RD                                                                                                                                                                                                             | CS-CO-NP               | CS-V-CO-NP               |
|         | 309843               | 520 LIGHTSEY RD                                                                                                                                                                                                             | CS-CO-NP               | CS-V-CO-NP               |
| 104     | Portion of<br>309891 | Portion of 3314 S CONGRESS AVE: The<br>easternmost portion, approximately<br>7870 square feet, to a depth of<br>approximately 123 linear feet from the<br>frontage of the property on South<br>Congress Avenue.             | CS-CO-NP               | CS-V-CO-NP               |
| 105     | 309768               | 3110 S CONGRESS AVE                                                                                                                                                                                                         | CS-CO-NP               | CS-V-CO-NP               |

| Tract # TCAD<br>Property ID |        | COA Address                                    | FROM     | то         |  |
|-----------------------------|--------|------------------------------------------------|----------|------------|--|
| 106                         | 309846 | LOT 1 BLK 5 LESS S5FT OF BRINWOOD<br>SEC 1     | CS-CO-NP | CS-V-CO-NP |  |
| 107                         | 307319 | 2908 S CONGRESS AVE                            | CS-CO-NP | CS-V-CO-NP |  |
| 108                         | 574167 | 119 CUMBERLAND RD                              | CS-CO-NP | CS-V-CO-NP |  |
|                             | 574166 | 2705 EDENS DR                                  | LO-NP    | LO-V-NP    |  |
| 109                         | 305579 | 305579 .37 ACR OF LOT 9 LIVE OAK GROVE<br>ADDN |          | CS-V-CO-NP |  |