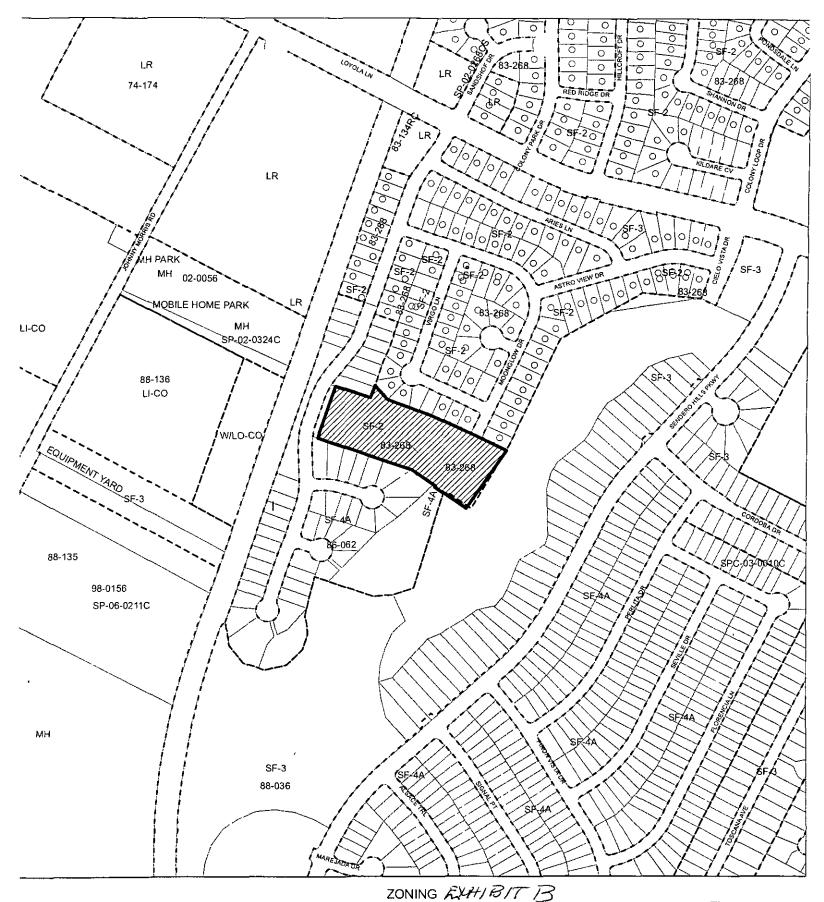

locally known as 6301 Moonglow Drive, in the City of Austin, Travis County, Texas, and generally identified in the map attached as Exhibit "B".

**PART 2.** This ordinance takes effect on January 21, 2008.

Ph: (512) 288-2400 Fax: (512) 288-1307

Job No 06-310 7-26-2007

ZONING CASE# C14-2007-0182 ADDRESS: 6301 MOONGLOW DR SUBJECT AREA. 4.510 ACRES **GRID N24 P24** MANAGER R. HEIL