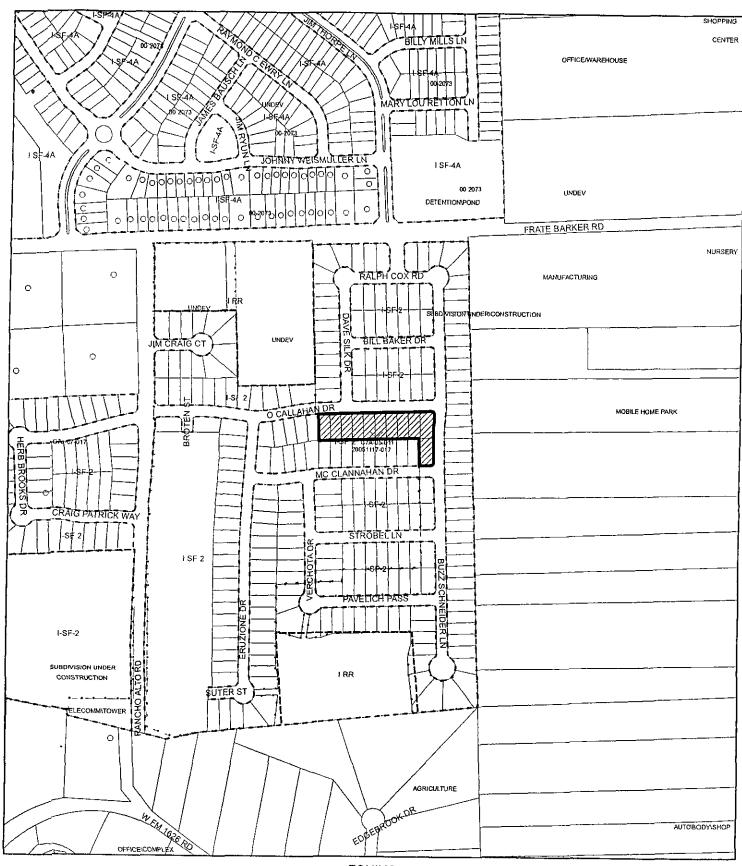

locally known as 1701-1805 O'Callahan Drive and 1700 McClannahan Drive, in the City of Austin, Travis County, Texas, and generally identified in the map attached as Exhibit "A"

| <b>PART 2.</b> This ordinance takes effect on |                    | , 2008 |
|-----------------------------------------------|--------------------|--------|
| PASSED AND APPROVED                           |                    |        |
| , 2008                                        | \$<br>\$<br>\$     |        |
|                                               | Will Wynn<br>Mayor |        |
| APPROVED:                                     | ATTEST:            |        |
| David Allan Smith                             | Shırley A. Ge      | ntry   |

Page 1 of 1

City Clerk

COA Law Department

City Attorney

SUBJECT TRACT

ZONING BOUNDARY

PENDING CASE

ZONING

**ZONING CASE# ADDRESS** 

C14-06-0147 EYHIBIT A-1701-1805 O'CALLAHAN DR & 1700 MCCLANNAHAN DR 1 540 ACRES

SUBJECT AREA

D12 GRID MANAGER

W. RHOADES