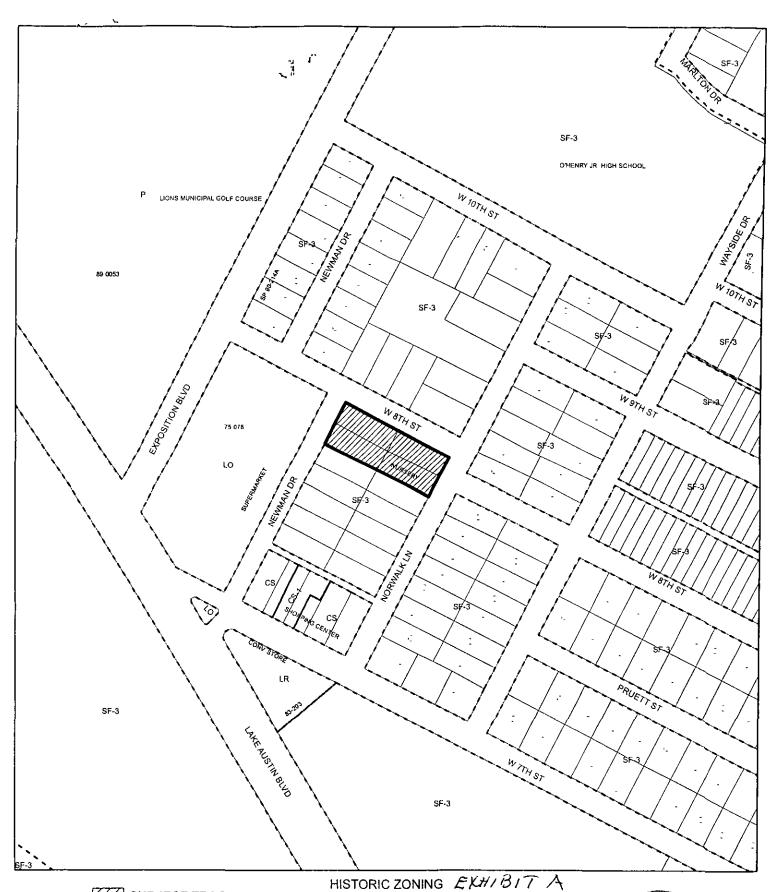

generally known as the Henry Colley House, locally known as 718 Norwalk Lane, in the City of Austin, Travis County, Texas, and generally identified in the map attached as Exhibit "A".

| PARI 2. Inis of   | dinance takes effect on | ·                 |                    |
|-------------------|-------------------------|-------------------|--------------------|
| PASSED AND A      | APPROVED                |                   |                    |
|                   | , 2008                  | §<br>§<br>§       |                    |
|                   |                         | 3                 | Wıll Wynn<br>Mayor |
| APPROVED:         |                         | _ ATTEST:         |                    |
| David Allan Smith |                         | Shirley A. Gentry |                    |
|                   | City Attorney           |                   | City Clerk         |

Draft 2/10/2008

Page 1 of 1

COA Law Department

**SUBJECT TRACT** 

ZONING BOUNDARY

**ZONING CASE# ADDRESS** SUBJECT AREA

**GRID** 

**MANAGER** 

C14H-2007-0031 718 NORWALK LANE 0.000 ACRES G23 S. SADOWSKY