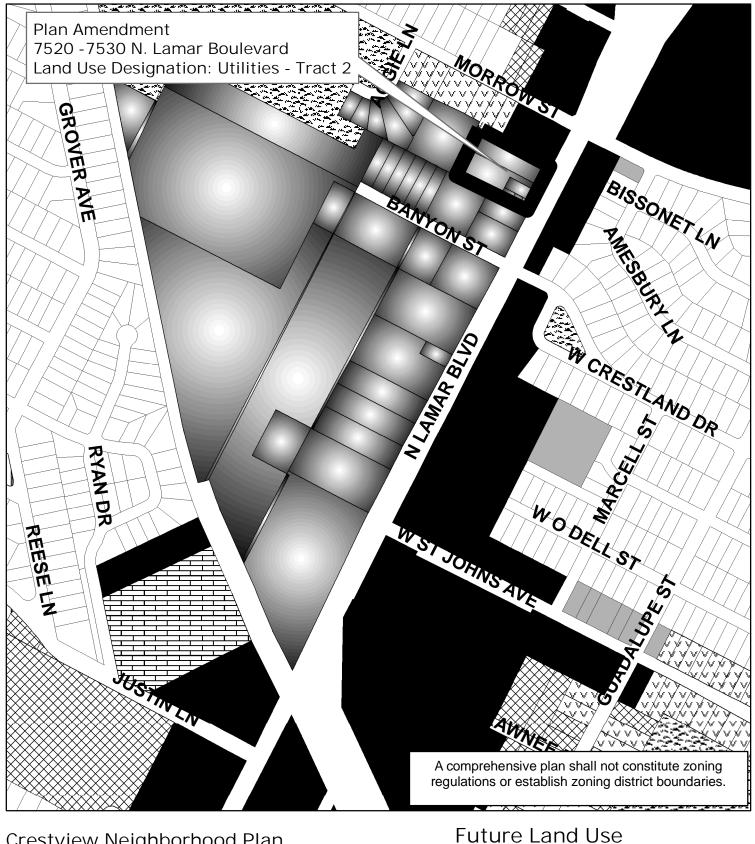

## Crestview Neighborhood Plan Amendment NPA-07-0017.01

This map has been produced by the City of Austin Neighborhood Planning & Zoning Department for the sole purpose of assisting in neighborhood planning discussions and decisions and is not warranted for any other use. No warranty is made by the City regarding its

## Legend \_\_\_\_ Agriculture Commercial Rural Residential Mixed Use Major Impact Facilities Single-Family High Density Mixed-Use Warehouse/Limited Office Recreation & Open Space Mobile Homes Environmental Conservation Office Mixed Residential Utilities Utilities Mixed Use/Office Multi-Family Major Planned Development Water