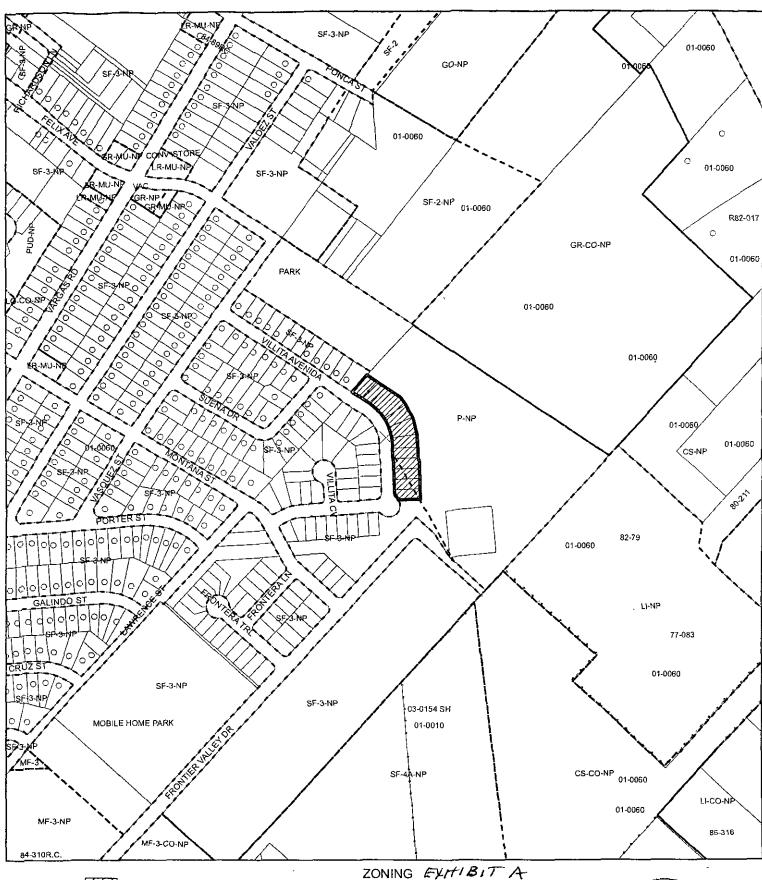

locally known as 6900-6922 Villita Avenida (even numbers only), in the City of Austin, Travis County, Texas, and generally identified in the map attached as Exhibit "A".

**PART 2.** The Property is subject to Ordinance No. 010927-28 that established the Montopolis neighborhood plan combining district.

SUBJECT TRACT

**ZONING BOUNDARY** 

**PENDING CASE** 

C14-2007-0242 **ZONING CASE#:** 

6900-6922 VILLITA AVENIDA ADDRESS:

**1.42 ACRES** SUBJECT AREA: L19

GRID: J. HARDEN MANAGER: