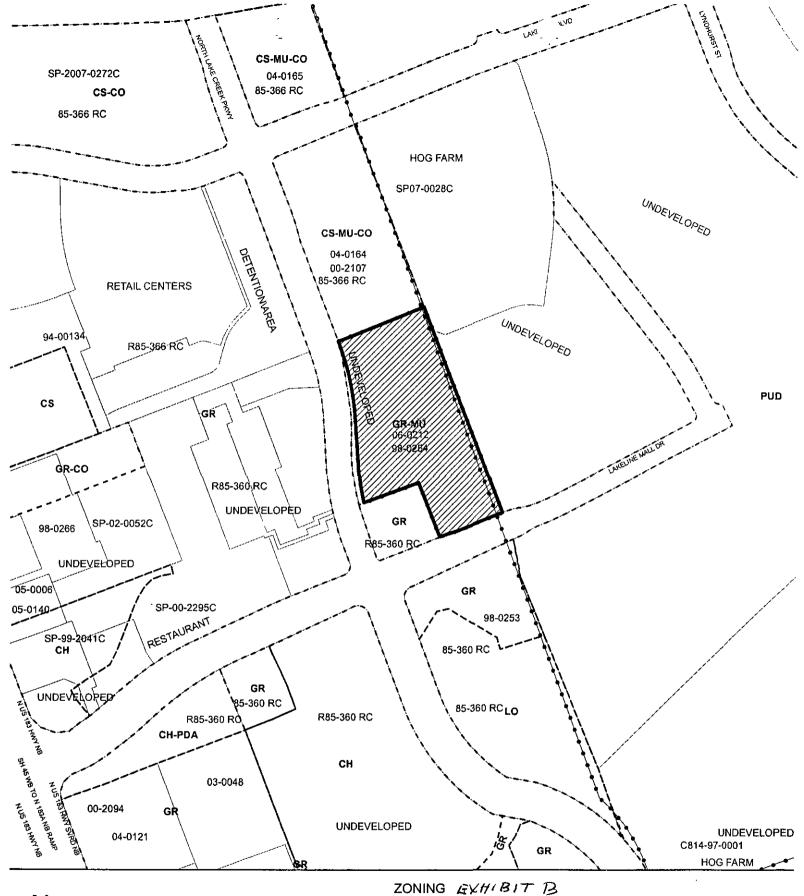

locally known as 10700-10704 Lakeline Mall Drive, in the City of Austin, Williamson County, Texas, and generally identified in the map attached as Exhibit "B".

PART 2. This ordinance takes effect on March 10, 2008.

ZONING CASE#: C14-2007-0218

ADDRESS: 10700-10704 LAKELINE MALL DR

**SUBJECT AREA: 8.32 ACRES** 

GRID: F40

MANAGER: S. SIRWAITIS