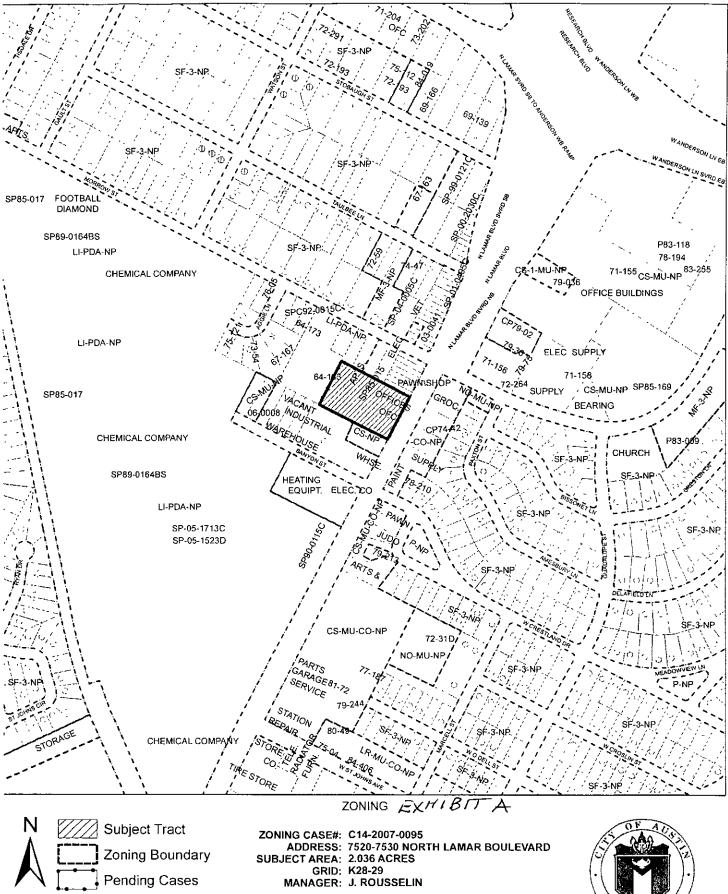

locally known as 7520-7530 North Lamar Boulevard, in the City of Austin, Travis County, Texas, and generally identified in the map attached as Exhibit "A".

**PART 2.** Except as otherwise provided in this ordinance, the Property is subject to Ordinance No. 040401-32B, amended by Ordinance No. 040415-50, that established the Crestview neighborhood plan combining district.