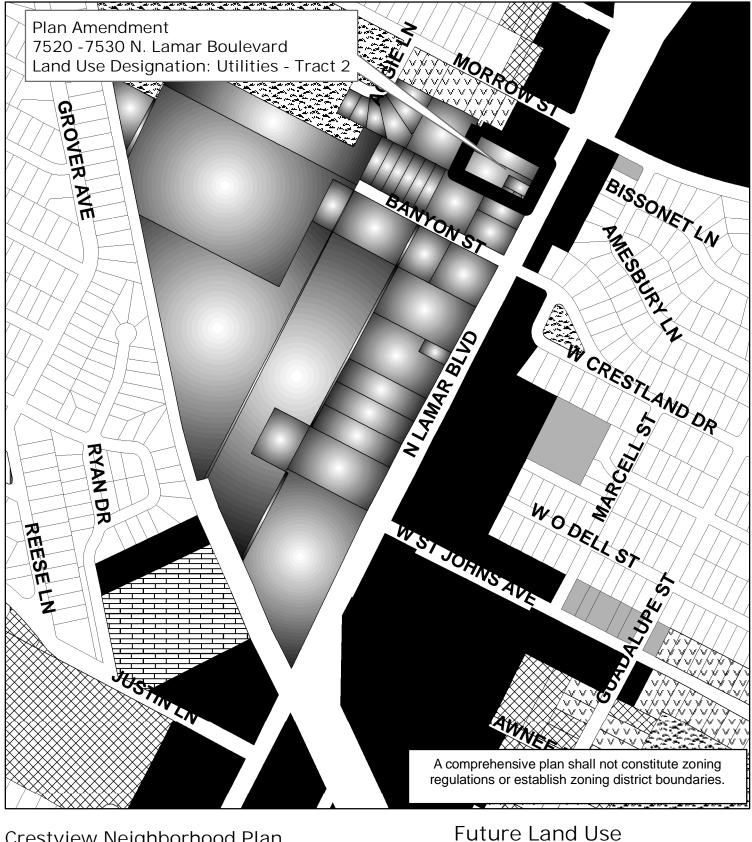

**PART 2.** Ordinance No. 040401-Z-2 is amended to change the land use designation on property located at 7520 – 7530 North Lamar Boulevard from Major Planned Development to Utilities on the future land use map attached as Exhibit "A" and incorporated in this ordinance, and described in File NPA-07-0017.01 at the Neighborhood Planning and Zoning Department.

# Crestview Neighborhood Plan Amendment NPA-07-0017.01

This map has been produced by the City of Austin Neighborhood Planning & Zoning Department for the sole purpose of assisting in neighborhood planning discussions and decisions and is not warranted for any other use. No warranty is made by the City regarding its

accuracy or completeness. 1,000 250 500 ■ Feet

## Created on 07/31/07