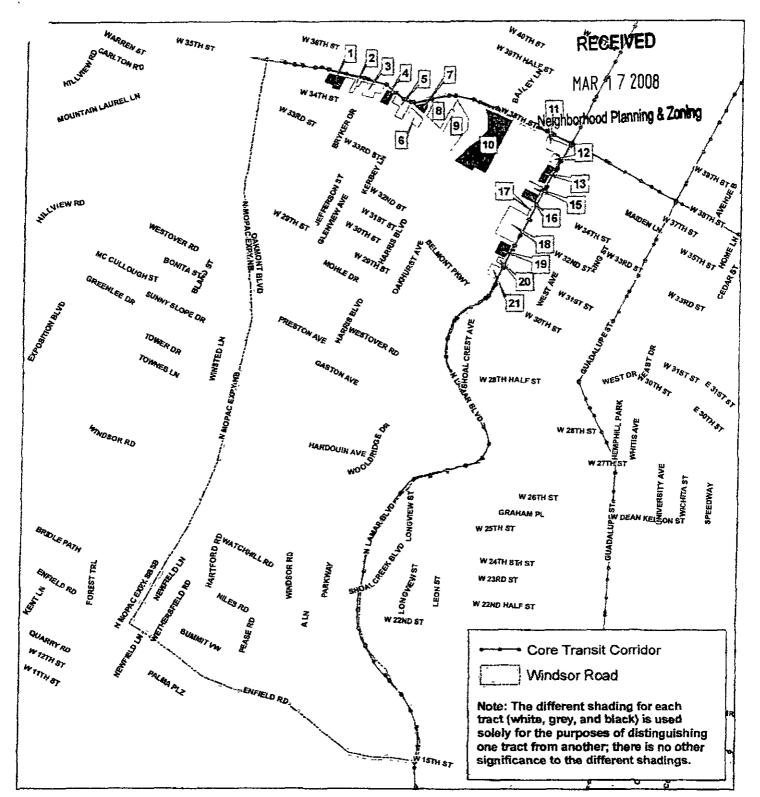

## Windsor Road Planning Area Tract Table C14-2008-0003

| میں یہ ہے۔<br>میں یہ ہم ک                        | Propert             | les Excluded from the Vertical Mixed Use (VMU) Overlay District |
|--------------------------------------------------|---------------------|-----------------------------------------------------------------|
| Tract #                                          | TCAD<br>Property ID | COA Address                                                     |
| و و الناري و و و و و و و و و و و و و و و و و و و | 120327              | 1809 W 35TH ST                                                  |
| 1                                                | 120328              | 1807 W 35TH ST                                                  |
| 4                                                | 120350              | 1815 W 35TH ST                                                  |
|                                                  | 120351              | 1811 W 35TH ST                                                  |
| 2                                                | 120332              | 1721 W 35TH ST                                                  |
|                                                  | 120334              | 1701 W 35TH ST                                                  |
| 3                                                | 3                   | 1707 W 35TH ST                                                  |
|                                                  | 120352              | 1715 W 35TH ST                                                  |
| 4                                                | 119377              | 3427 JEFFERSON ST                                               |
|                                                  | 119423              | 3411 GLENVIEW AVE                                               |
|                                                  | 110/04              | O W 35TH ST                                                     |
| 5                                                | 119424              | E 50 FT OF LOT 7 GLENVIEW ADDN                                  |
| 5                                                |                     | 1601 W 35TH ST                                                  |
|                                                  | 119425              | 1605 W 35TH ST                                                  |
|                                                  |                     | 3406 KERBEY LN                                                  |
|                                                  | 119477              | 1515 W 35TH ST                                                  |
| 6                                                | 1174//              | 3501 MILLS AVE                                                  |

## Windsor Road Neighborhood Planning Area VMU Overlay District Tract Map C14-2008-0003

Produced by City of Austrn Neighborhood Planning and Zoning Dept. January 10, 2006

Please refer to attached tables'Windsor Road Planning Area VMU Application Properties" and "Windsor Road Planning Area VMU Neighborhood Recommendations" for more information.

W E 6 500 1,000 2000 S

> This map has been produced by the City of Austin for the sole purpose of aiding regional planning and is not warranted for any other use. No warranty is made regarding its accuracy or completeness.