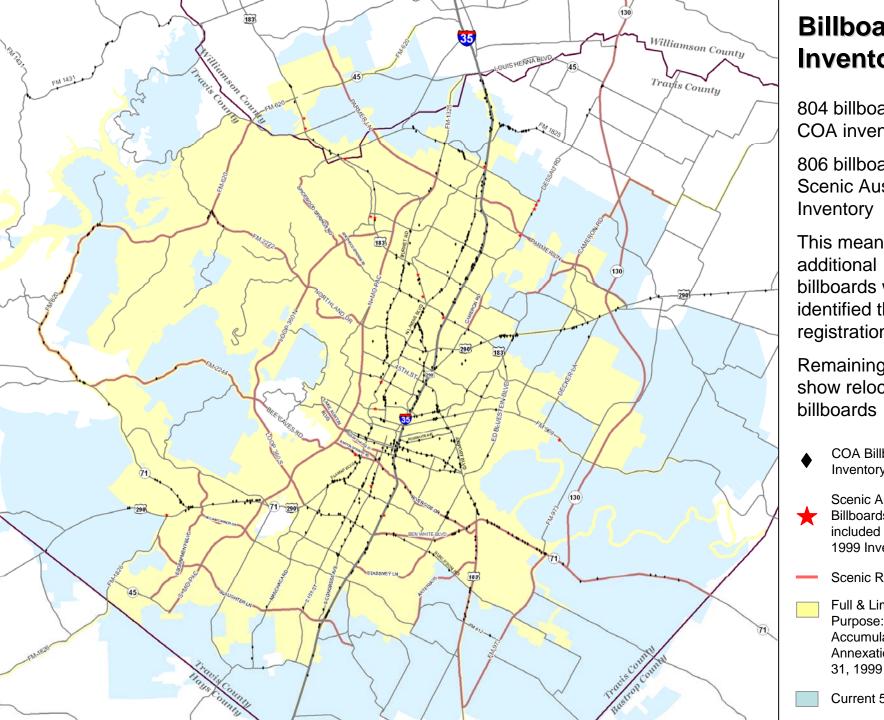

## **Billboard** Inventory

804 billboards in **COA** inventory

806 billboards in Scenic Austin

This means 2 additional billboards were identified through registration.

Remaining stars show relocated

- **COA Billboard** Inventory (1999)
- Scenic Austin Billboards not included in COA 1999 Inventory
- Scenic Roadways
  - Full & Limited Purpose: Accumulated Annexations Dec.
  - Current 5 Mile ETJ

## Differences in 1998 and 2008 data:

- 2 billboards registered, but not identified during 1999 billboard survey
- 1 billboard was supposed to have been removed, but remains in place due to a property owner dispute with the sign company.