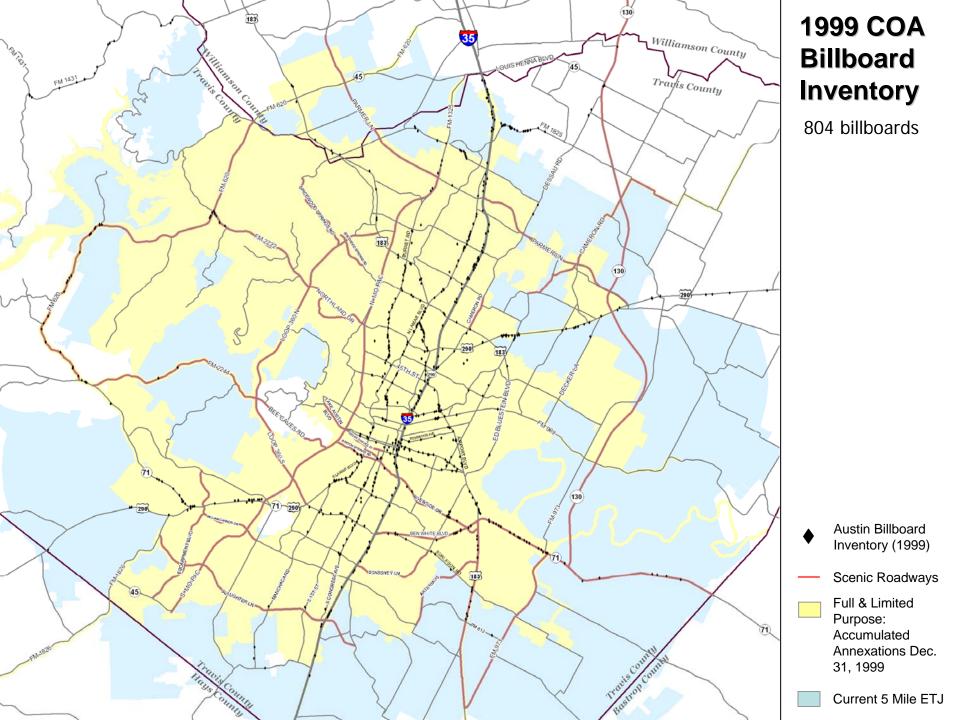

## **Billboard** Inventory

804 billboards in **COA** inventory

806 billboards in Scenic Austin

This means 2 additional billboards were identified through registration.

Remaining stars show relocated

- **COA Billboard** Inventory (1999)
- Scenic Austin Billboards not included in COA 1999 Inventory
- Scenic Roadways
  - Full & Limited Purpose: Accumulated Annexations Dec.
  - Current 5 Mile ETJ