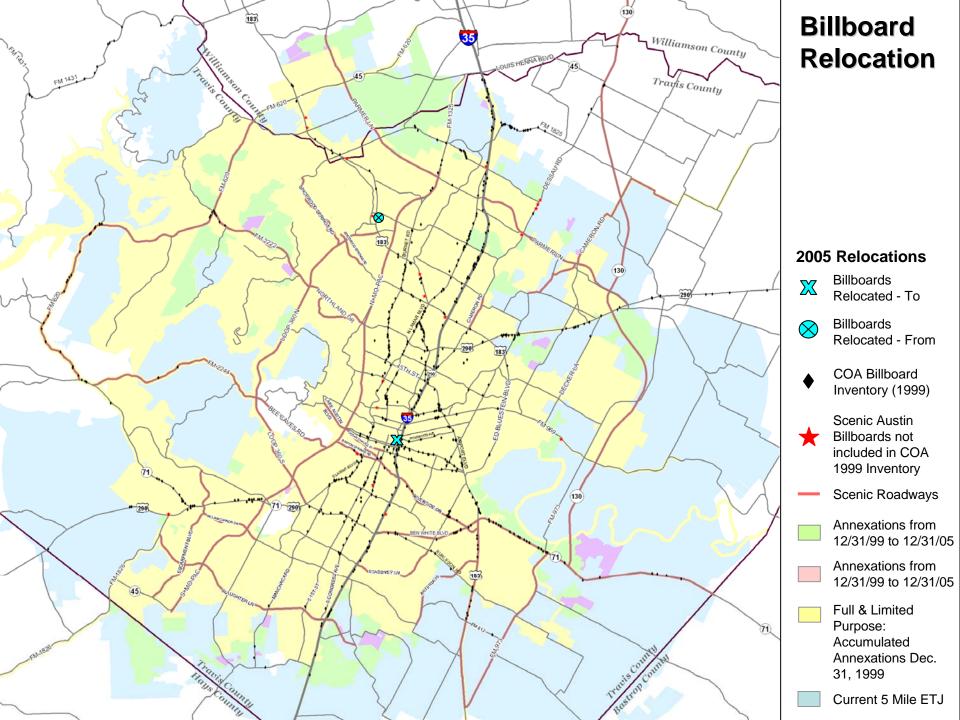

## Differences in Scenic Austin's database and COA database:

 Scenic Austin database includes relocated billboards, but does not account for billboards that were removed

12% of signs have been registered since 1999