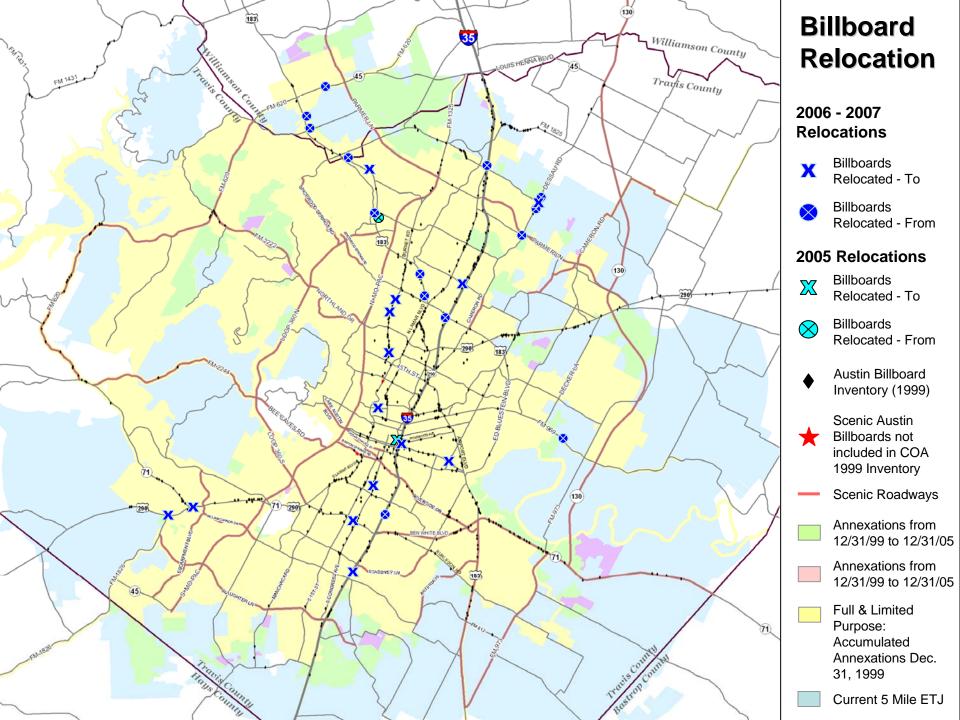

## Differences in Scenic Austin's database and COA database:

 Scenic Austin database includes relocated billboards, but does not account for billboards that were removed

12% of signs have been registered since 1999