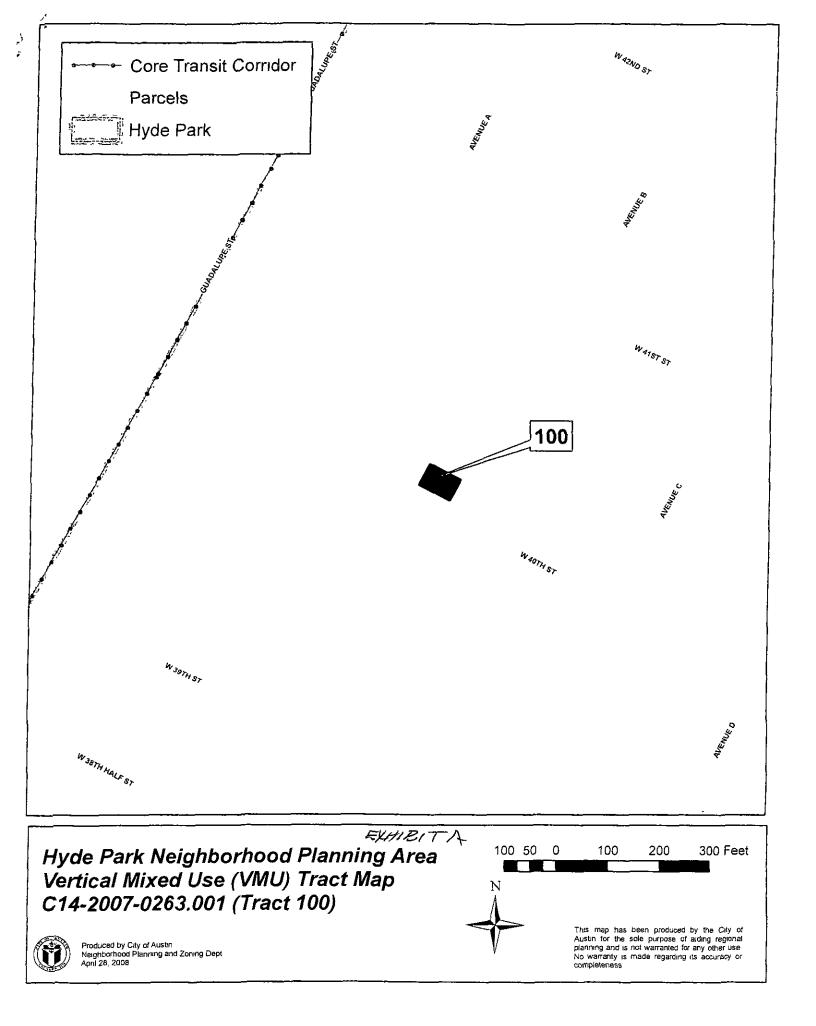

located at 4000 Avenue B, in the Hyde Park neighborhood planning area, locally known as the area bounded by 51<sup>st</sup> Street on the north, Red River to 45<sup>th</sup> Street to Duval Street on the east, 38<sup>th</sup> Street on the south, and Guadalupe Street to 47<sup>th</sup> Street and along Waller Creek on the west, in the City of Austin, Travis County, Texas, and generally identified in the map attached as Exhibit "B" (*the Zoning Map*).

**PART 2.** The zoning district for the Tract 100 is changed from neighborhood commercialmixed use-neighborhood conservation (LR-MU-NCCD) combining district to neighborhood commercial-mixed use-vertical mixed use building-neighborhood conservation (LR-MU-V-NCCD) combining district.