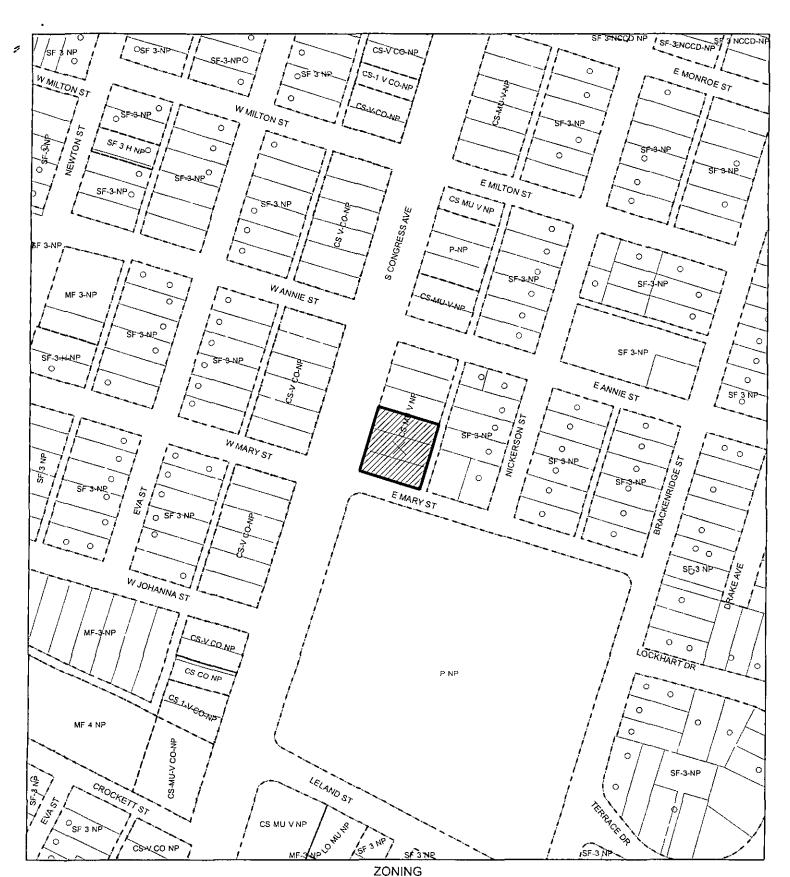

Lots 4-6, Block 31, Swisher Addition, a subdivision in the City of Austin, Travis County, Texas, according to the map or plat of record in Plat Book 1, Page 2, of the Plat Records of Travis County, Texas (the "Property"),

generally known as the Good-Nivens-Birkner-Wilke House, locally known as 1811 South Congress Avenue, in the City of Austin, Travis County, Texas, and generally identified in the map attached as Exhibit "A"

ZONING BOUNDARY

ZONING CASE# **ADDRESS** SUBJECT AREA

C14H-2008-0001 **1811 S CONGRESS AVE** 0000 ACRES

H20 GRID

S SADOWSKY MANAGER