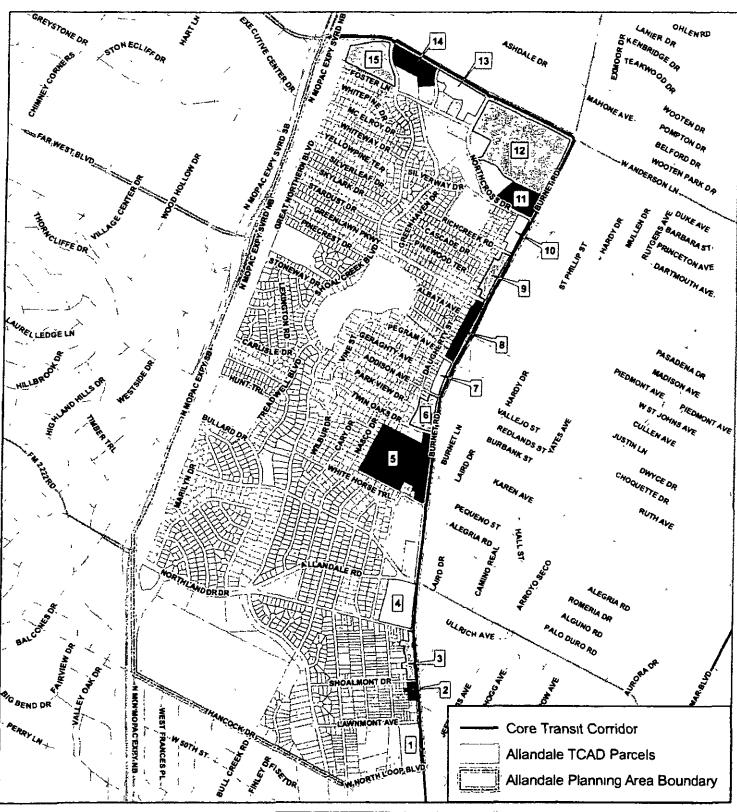

# **PETITION**

| Date June 16, 2          |              |
|--------------------------|--------------|
| Case Number <u>C-14-</u> |              |
| Tract Number(s): Trac    | 1+5          |
|                          |              |
|                          |              |
| Addresses of             |              |
| Rezoning Request         | See Attached |

We oppose the proposed addition/retention of VMU zoning for the property known as Burnet Storage for numerous reasons, including the following:

- A. This property did not have Vertical Mixed Use zoning until it was <u>automatically</u> granted by the City Council during the creation of a VMU Overlay District. At the time the VMU Overlay District was created, notice was not sent to each of the owners of property within 200' of the subject tract. Therefore, the surrounding property owners were deprived of the right of protest at the time the Overlay District was created.
- B Official representatives of the City of Austin provided conflicting responses to concerned neighbors about whether or not the creation of an Overlay District, which <u>automatically</u> granted a new zoning category to the subject property, constituted a zoning change as typically recognized by the citizens of Austin.
- C. Citizens were not allowed the right of petition at the time of the creation of the Overlay District and protest petitions submitted at that time have been disregarded by the City Council This petition should be viewed as part of a continuing effort to protest the <u>automatic</u> approval of new zoning for the subject property.
- D. This property is surrounded on three sides by adjacent, established single family homes. The VMU zoning creates extremely different development possibilities on the subject properties, many of which cause significantly greater impact on the surrounding residents
- E The improvements existing on this property are currently causing flooding on the surrounding single family properties. Though alerted to the problem, the City of Austin has been unwilling or unable to adequately address the problem.
- F This property extends deep into the Allandale Neighborhood, and development changes on this property should therefore involve the surrounding single family neighbors to a significant degree.
- G. And because VMU developments can now be constructed on this property without a zoning change, the surrounding neighbors will have little or no opportunity for input on the proposed (re)development at any point in the City's approval process.