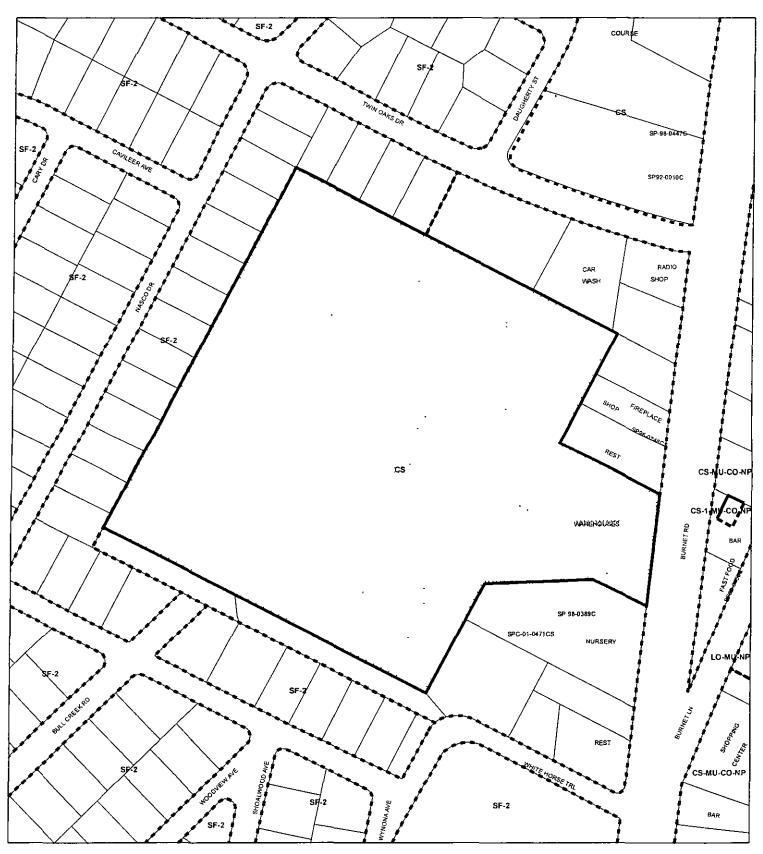

# **PETITION**

| Date June 16, 2          |              |
|--------------------------|--------------|
| Case Number <u>C-14-</u> |              |
| Tract Number(s): Trac    | 1+5          |
|                          |              |
|                          |              |
| Addresses of             |              |
| Rezoning Request         | See Attached |

We oppose the proposed addition/retention of VMU zoning for the property known as Burnet Storage for numerous reasons, including the following:

- A. This property did not have Vertical Mixed Use zoning until it was <u>automatically</u> granted by the City Council during the creation of a VMU Overlay District. At the time the VMU Overlay District was created, notice was not sent to each of the owners of property within 200' of the subject tract. Therefore, the surrounding property owners were deprived of the right of protest at the time the Overlay District was created.
- B Official representatives of the City of Austin provided conflicting responses to concerned neighbors about whether or not the creation of an Overlay District, which <u>automatically</u> granted a new zoning category to the subject property, constituted a zoning change as typically recognized by the citizens of Austin.
- C. Citizens were not allowed the right of petition at the time of the creation of the Overlay District and protest petitions submitted at that time have been disregarded by the City Council This petition should be viewed as part of a continuing effort to protest the <u>automatic</u> approval of new zoning for the subject property.
- D. This property is surrounded on three sides by adjacent, established single family homes. The VMU zoning creates extremely different development possibilities on the subject properties, many of which cause significantly greater impact on the surrounding residents
- E The improvements existing on this property are currently causing flooding on the surrounding single family properties. Though alerted to the problem, the City of Austin has been unwilling or unable to adequately address the problem.
- F This property extends deep into the Allandale Neighborhood, and development changes on this property should therefore involve the surrounding single family neighbors to a significant degree.
- G. And because VMU developments can now be constructed on this property without a zoning change, the surrounding neighbors will have little or no opportunity for input on the proposed (re)development at any point in the City's approval process.