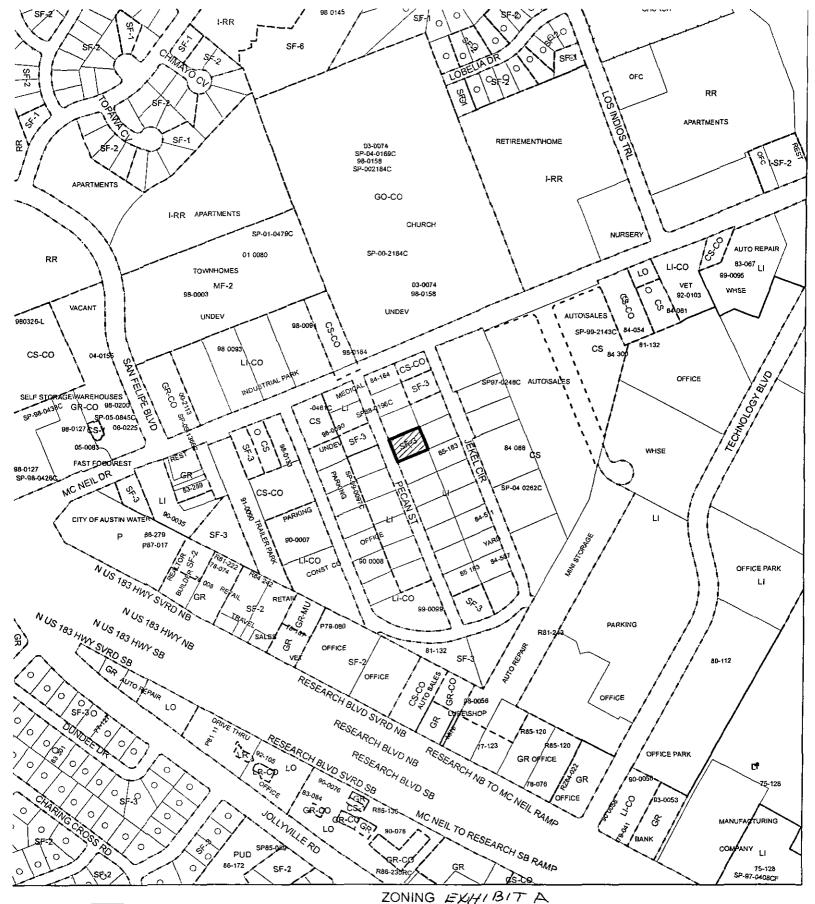

locally known as 12205 Pecan Street, in the City of Austin, Williamson County, Texas, and generally identified in the map attached as Exhibit "A".

- **PART 2.** The Property within the boundaries of the conditional overlay combining district established by this ordinance is subject to the following conditions:
  - A. A site plan or building permit for the Property may not be approved, released, or issued, if the completed development or uses of the Property, considered cumulatively with all existing or previously authorized development and uses, generate traffic that exceeds 2,000 trips per day.
  - B. Adult oriented business use is a prohibited use of the Property.