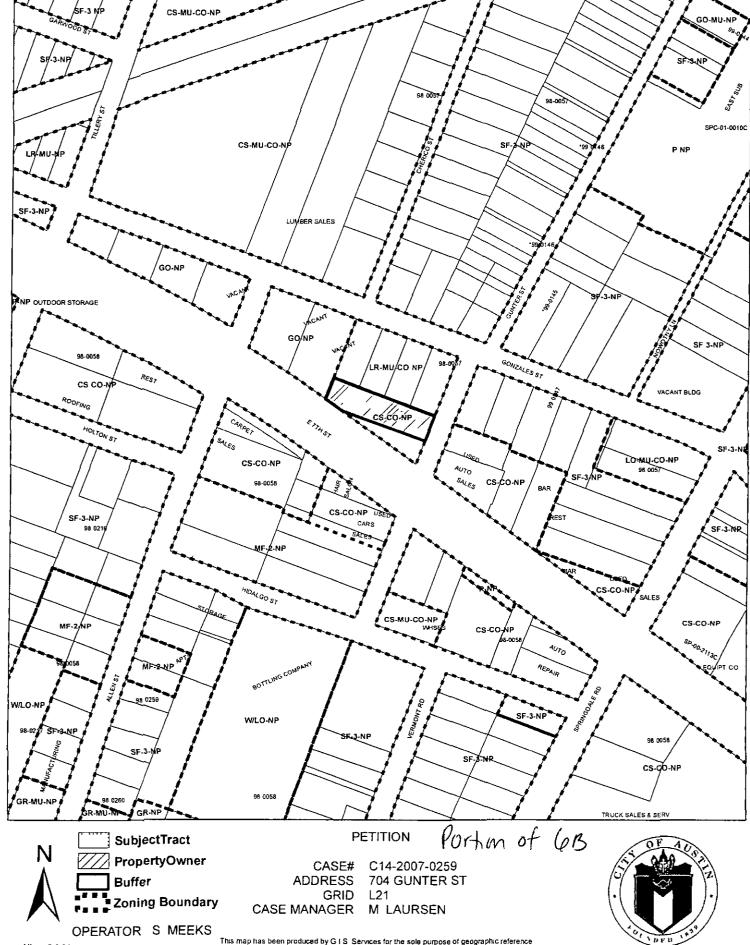

Portion of GB

|                             | PETITION                                                                                                                                                                                                                                                                                                                                                                                                                                                                                                                                                                                                                                                                                            |                                        |               |
|-----------------------------|-----------------------------------------------------------------------------------------------------------------------------------------------------------------------------------------------------------------------------------------------------------------------------------------------------------------------------------------------------------------------------------------------------------------------------------------------------------------------------------------------------------------------------------------------------------------------------------------------------------------------------------------------------------------------------------------------------|----------------------------------------|---------------|
| case Number                 | C14-2007-0259<br>704 GUNTER                                                                                                                                                                                                                                                                                                                                                                                                                                                                                                                                                                                                                                                                         | Date                                   | Aug 21, 2008  |
| otal Area Within 200' of Su |                                                                                                                                                                                                                                                                                                                                                                                                                                                                                                                                                                                                                                                                                                     | 14,296 91                              |               |
| 02-0214-0807                | SALDANA TERESA                                                                                                                                                                                                                                                                                                                                                                                                                                                                                                                                                                                                                                                                                      | 14296 91                               | 100 00%       |
|                             |                                                                                                                                                                                                                                                                                                                                                                                                                                                                                                                                                                                                                                                                                                     | <u></u>                                | 0 00%         |
|                             |                                                                                                                                                                                                                                                                                                                                                                                                                                                                                                                                                                                                                                                                                                     |                                        | 0.00%         |
|                             |                                                                                                                                                                                                                                                                                                                                                                                                                                                                                                                                                                                                                                                                                                     |                                        | 0 00%         |
| 5                           |                                                                                                                                                                                                                                                                                                                                                                                                                                                                                                                                                                                                                                                                                                     |                                        | 0 00%         |
| 3                           |                                                                                                                                                                                                                                                                                                                                                                                                                                                                                                                                                                                                                                                                                                     |                                        | 0.00%         |
| 7                           |                                                                                                                                                                                                                                                                                                                                                                                                                                                                                                                                                                                                                                                                                                     |                                        | 0 00%         |
| 3                           |                                                                                                                                                                                                                                                                                                                                                                                                                                                                                                                                                                                                                                                                                                     |                                        | 0.00%         |
| )                           |                                                                                                                                                                                                                                                                                                                                                                                                                                                                                                                                                                                                                                                                                                     |                                        | 0 00%         |
| )                           |                                                                                                                                                                                                                                                                                                                                                                                                                                                                                                                                                                                                                                                                                                     |                                        | 0 00%         |
|                             |                                                                                                                                                                                                                                                                                                                                                                                                                                                                                                                                                                                                                                                                                                     |                                        | 0 00%         |
|                             |                                                                                                                                                                                                                                                                                                                                                                                                                                                                                                                                                                                                                                                                                                     |                                        | 0 00%         |
|                             |                                                                                                                                                                                                                                                                                                                                                                                                                                                                                                                                                                                                                                                                                                     |                                        | 0 00%         |
|                             | A                                                                                                                                                                                                                                                                                                                                                                                                                                                                                                                                                                                                                                                                                                   |                                        | 0 00%         |
|                             |                                                                                                                                                                                                                                                                                                                                                                                                                                                                                                                                                                                                                                                                                                     | · · · · · · · · · · · · · · · · · · ·  | 0 00%         |
|                             |                                                                                                                                                                                                                                                                                                                                                                                                                                                                                                                                                                                                                                                                                                     |                                        | 0.00%         |
| ·                           |                                                                                                                                                                                                                                                                                                                                                                                                                                                                                                                                                                                                                                                                                                     |                                        | 0.00%         |
| <u> </u>                    |                                                                                                                                                                                                                                                                                                                                                                                                                                                                                                                                                                                                                                                                                                     |                                        | 0.00%         |
| <u></u>                     |                                                                                                                                                                                                                                                                                                                                                                                                                                                                                                                                                                                                                                                                                                     |                                        | 0.00%         |
|                             |                                                                                                                                                                                                                                                                                                                                                                                                                                                                                                                                                                                                                                                                                                     |                                        | 0 00%         |
|                             |                                                                                                                                                                                                                                                                                                                                                                                                                                                                                                                                                                                                                                                                                                     |                                        | 0 00 <u>%</u> |
| 2                           |                                                                                                                                                                                                                                                                                                                                                                                                                                                                                                                                                                                                                                                                                                     |                                        | 0 00%         |
| 3                           |                                                                                                                                                                                                                                                                                                                                                                                                                                                                                                                                                                                                                                                                                                     |                                        | 0 00%         |
| ļ                           |                                                                                                                                                                                                                                                                                                                                                                                                                                                                                                                                                                                                                                                                                                     | ······································ | 0 00%         |
|                             |                                                                                                                                                                                                                                                                                                                                                                                                                                                                                                                                                                                                                                                                                                     |                                        | 0 00%         |
|                             | And the second se |                                        | 0 00%         |
|                             |                                                                                                                                                                                                                                                                                                                                                                                                                                                                                                                                                                                                                                                                                                     | al Area of Petitioner                  | Total %       |
| Stacy Meeks                 |                                                                                                                                                                                                                                                                                                                                                                                                                                                                                                                                                                                                                                                                                                     | 14,296.91                              | 100.00%       |

## Tract 6B partial: 704 Gunter St. (see map attached)

Legal Description: Lot 5\*Less SW Tri OLT 17 Div A. Eden Acres No. 2 Property ID: 189955 Parcel No.: 02-0214-0807-0000

The Austin Planning Commission has recommended the above property stay as commercial land use. As the property owner, I do not agree with the above decision from the Planning Commission. I am requesting the property on 704 Gunter Street to be included in the Mix Use-VMU Zoning.

The Austin Planning Commission has recommended that the above property stays as a commercial land use. As property owner, I do not agree with the above decision from the Planning Commission. I am requesting that the property on 704 Gunter Street (which is a partial of 6B on the attached map) to be included in the Mix Use-VMU Zoning.