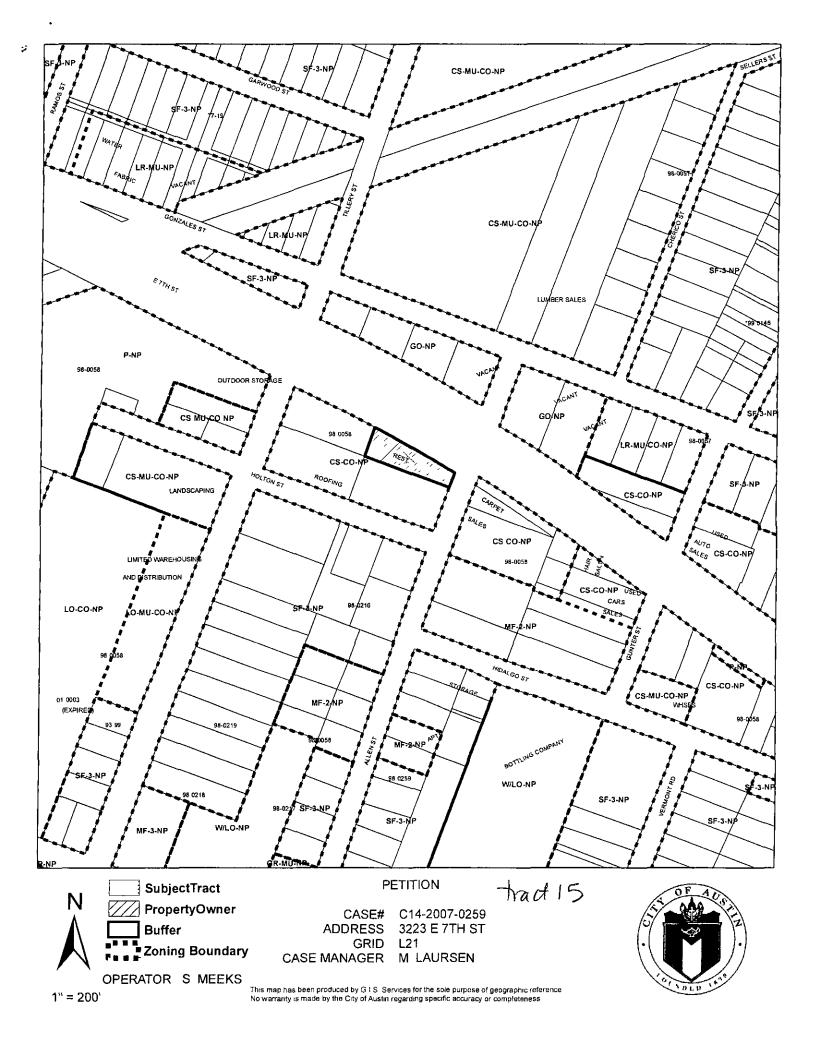

## Late Backup

.

2

#68

|                              | PETITION                           |                        |              |
|------------------------------|------------------------------------|------------------------|--------------|
| ase Number                   | C14-2007-0259<br>3223 E 7TH STREET | Date                   | Aug 21, 2008 |
| otal Area Within 200' of Sub | oject Tract                        | 10,532 95              |              |
| 02-0214-0303                 | SALDANA TERESA                     | 10532 95               | 100 00%      |
|                              |                                    |                        | 0 00%        |
| 3                            |                                    |                        | 0 00%        |
| l                            |                                    |                        | 0 00%        |
| 5                            |                                    |                        | 0 00%        |
| ô                            |                                    |                        | 0 00%        |
| 7                            |                                    |                        | 0 00%        |
| B                            |                                    | <u> </u>               | 0 00%        |
| )                            |                                    |                        | 0.00%        |
| )                            |                                    |                        | 0 00%        |
|                              |                                    |                        | 0 00%        |
| <u> </u>                     |                                    | ···                    | 0 00%        |
| ·                            |                                    |                        | 0 00%        |
|                              | <u> </u>                           |                        | 0 00%        |
|                              |                                    | <u></u>                | 0 00%        |
|                              |                                    |                        | 0 00%        |
| ·                            |                                    | <u> </u>               | 0 00%        |
| 3                            |                                    |                        | 0 00%        |
|                              |                                    | ·_····                 | 0 00%        |
| )                            |                                    |                        | 0 00%        |
|                              |                                    |                        | 0 00%        |
|                              |                                    |                        | 0 00%        |
| }                            |                                    |                        | 0 00%        |
|                              |                                    |                        | 0.00%        |
| ;<br>;                       |                                    |                        | 0 00%        |
| )                            |                                    |                        | 0 00%        |
|                              |                                    | al Area of Petitioner: | Total %      |
| Stacy Meeks                  |                                    | 10,532.95              | 100.00%      |

Tract 15: 3223 East 7<sup>th</sup> St. (see map attached) Legal Description: N 50.46FT OF LOT 6 BLK 1 OLT 18 DIV A EDEN ACRES Property ID: 189901 Parcel No.: 02-0214-0303-0000

Tract 3: 2700 East 7<sup>th</sup> St. (see map attached) Legal Description: 322 ACR OLT 21 DIVISION A ACR .021 \* VAC PART OF ROW ACR .343 \* TOTAL Property ID: 191213 Parcel No.: 02-0311-0901-0000