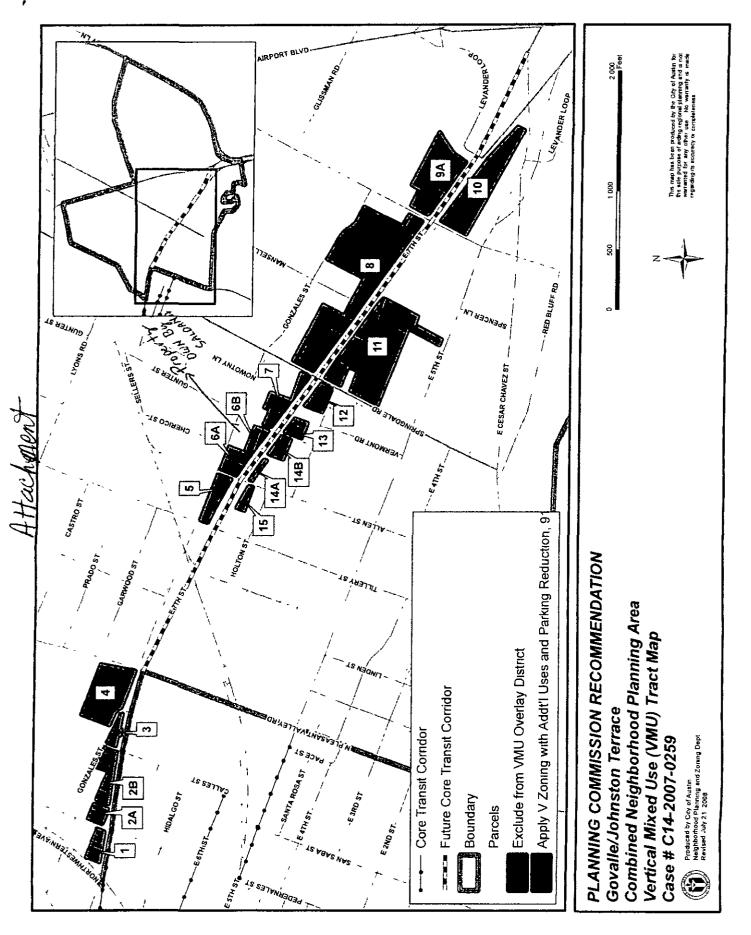

Case Number: NPA-2008-0016.01 RE: Govalle/Johnston Terrace Combined Neighborhood Plan/VMU

Portion E

The two tracts listed below are recommended by the Planning Commission to be included tract UB in the VMU Zoning Overlay District as property owners we approve their conclusion. We propose that all relaxed site development standards should be applied to these two tracts

Tract 15: 3223 East 7<sup>th</sup> St. (see map attached) Legal Description: N 50.46FT OF LOT 6 BLK 1 OLT 18 DIV A EDEN ACRES Property ID: 189901 Parcel No.: 02-0214-0303-0000

Tract 3: 2700 East 7<sup>th</sup> St. (see map attached) Legal Description: 322 ACR OLT 21 DIVISION A ACR .021 \* VAC PART OF ROW ACR .343 \* TOTAL Property ID: 191213 Parcel No.: 02-0311-0901-0000