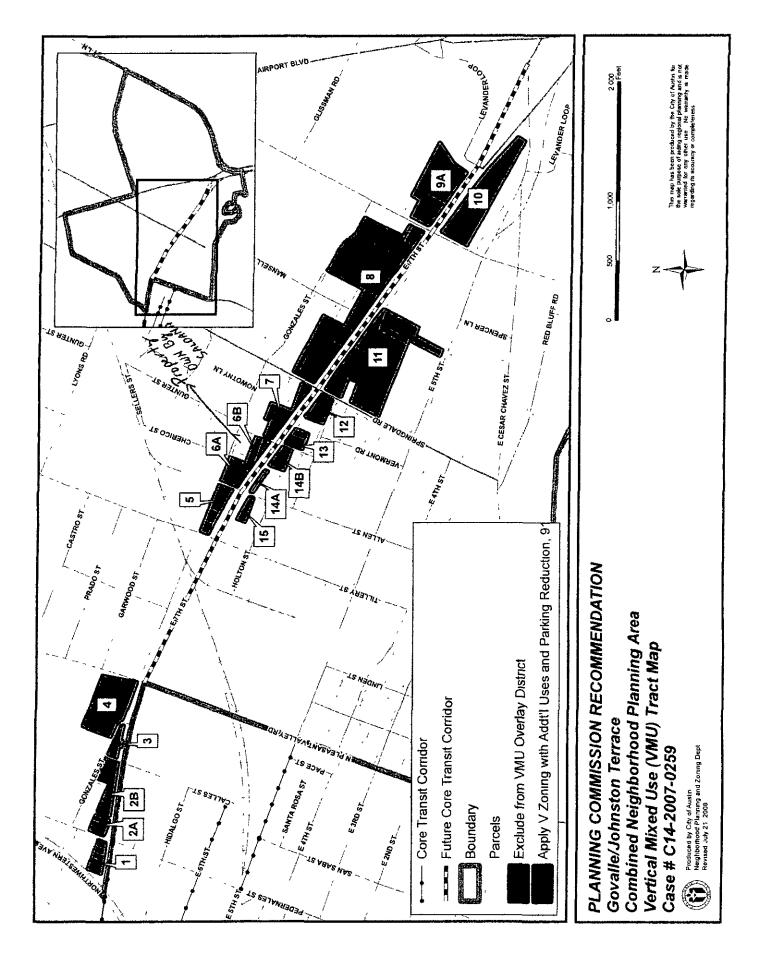

## Tract 6B partial: 704 Gunter St. (see map attached)

Legal Description: Lot 5\*Less SW Tri OLT 17 Div A. Eden Acres No. 2 Property ID: 189955 Parcel No.: 02-0214-0807-0000

The Austin Planning Commission has recommended the above property stay as commercial land use. As the property owner, I do not agree with the above decision from the Planning Commission. I am requesting the property on 704 Gunter Street to be included in the Mix Use-VMU Zoning.

Portion E

The two tracts listed below are recommended by the Planning Commission to be included tract UB in the VMU Zoning Overlay District as property owners we approve their conclusion. We propose that all relaxed site development standards should be applied to these two tracts

Tract 15: 3223 East 7<sup>th</sup> St. (see map attached) Legal Description: N 50.46FT OF LOT 6 BLK 1 OLT 18 DIV A EDEN ACRES Property ID: 189901 Parcel No.: 02-0214-0303-0000

Tract 3: 2700 East 7<sup>th</sup> St. (see map attached) Legal Description: 322 ACR OLT 21 DIVISION A ACR .021 \* VAC PART OF ROW ACR .343 \* TOTAL Property ID: 191213 Parcel No.: 02-0311-0901-0000