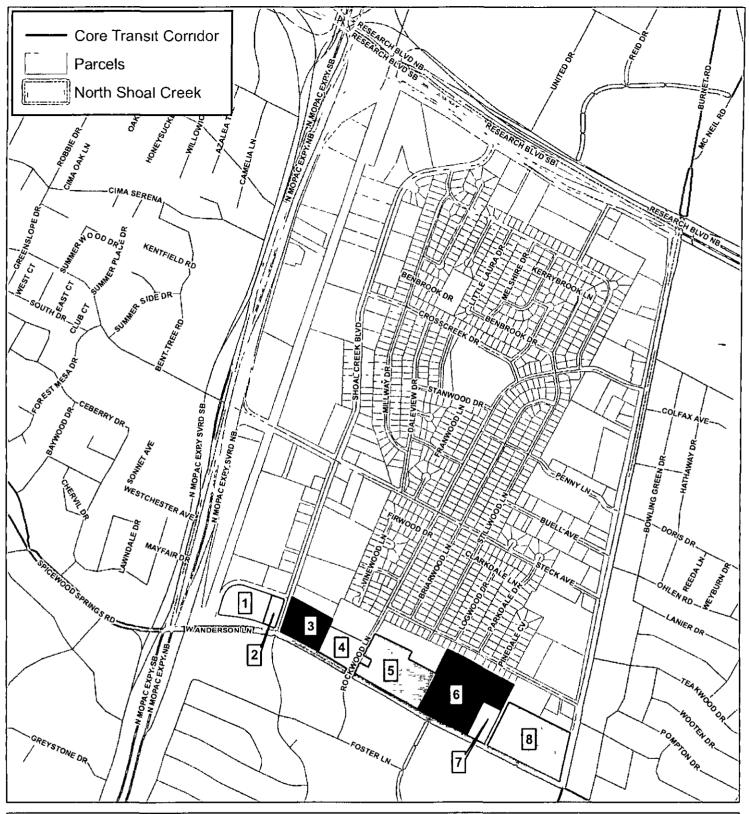

Approximately 36 9 acres of land in the City of Austin, Travis County, Texas, as shown on in the tract map attached as Exhibit "A" (North Shoal Creek Neighborhood Planning Area),

located in the North Shoal Creek neighborhood planning area, locally known as the area bounded by Research Boulevard on the north, Burnet Road on the east, West Anderson Lane on the south and MoPac Expressway on the west, in the City of Austin, Travis County, Texas, and generally identified in the map attached as Exhibit "B" (the Zoning Map)

| TRACT# | TCAD<br>PROPERTY ID<br># | COA ADDRESS                                                        | From              | То            |
|--------|--------------------------|--------------------------------------------------------------------|-------------------|---------------|
| 1      | 244092                   | 3202 W ANDERSON LN                                                 |                   | GR-V, CS-1-V  |
|        |                          | 3300 W ANDERSON LN                                                 | GR, CS-1          |               |
|        |                          | 3200 W ANDERSON LN                                                 |                   |               |
| 4      | 244089                   | 7920 ROCKWOOD LN                                                   | GR                | GR-V          |
|        |                          | 2930 W ANDERSON LN                                                 | J Gh              |               |
| 5      | 244127                   | 15,440SQ FT OF LOT 1B *RESUB<br>OF LOT 1 ALLANDALE SQUARE<br>SEC 2 | GR                | GR-V          |
|        | 244128                   | 2900 W ANDERSON LN                                                 | GR, CS-1          | GR-V, CS-1-V  |
| 6      | 244256                   | 2700 W ANDERSON LN                                                 | GR                | GR-V          |
|        | 242503                   | 2430 W ANDERSON LN                                                 | CS-1, GR CS       | CS-1-V, GR-V  |
| 8      |                          | 7930 BURNET RD                                                     |                   | 00 1 4, 011 4 |
|        |                          | 2536 1/2 W ANDERSON LN                                             |                   |               |
|        | 242504                   | 2436 W ANDERSON LN                                                 |                   |               |
|        |                          | 2438 W ANDERSON LN                                                 | GR, CS GR-V, CS-V |               |
|        |                          | 2408 W ANDERSON LN                                                 |                   |               |

| TF | RACT# | TCAD<br>PROPERTY ID<br># | COA ADDRESS            |
|----|-------|--------------------------|------------------------|
|    | 2     | 244093                   | 7900 SHOAL CREEK BLVD  |
| 3  | 2     | 244090                   | 3010 W ANDERSON LN     |
|    | ن     | 244091                   | 3022 W ANDERSON LN     |
|    | 7     | 244248                   | 2620 1/2 W ANDERSON LN |
|    | ′     | 244240                   | 2620 W ANDERSON LN     |