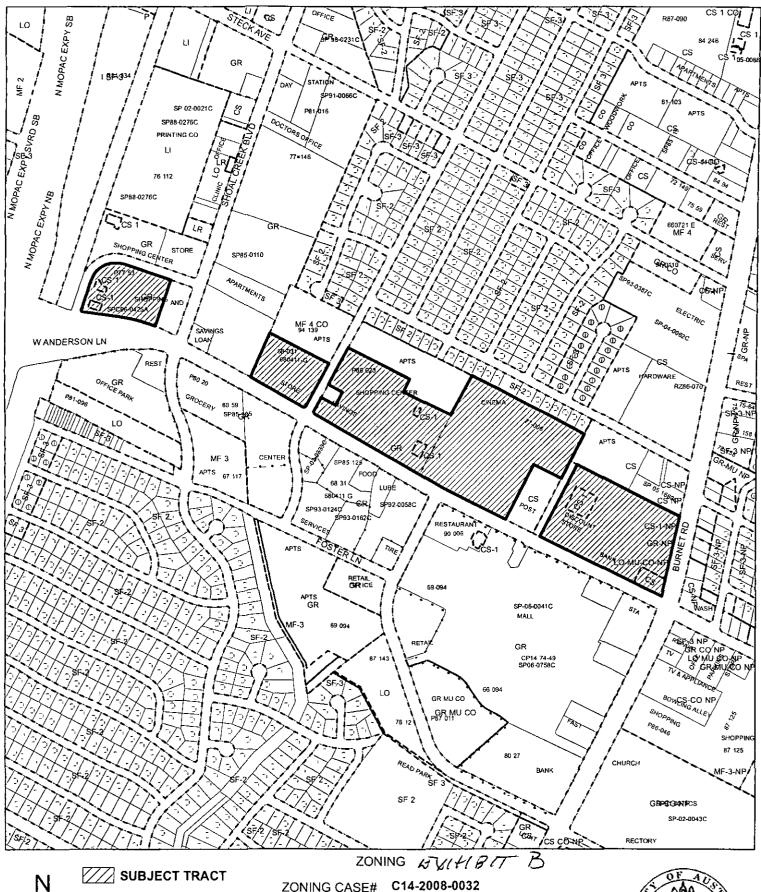

Approximately 36 9 acres of land in the City of Austin, Travis County, Texas, as shown on in the tract map attached as Exhibit "A" (North Shoal Creek Neighborhood Planning Area),

located in the North Shoal Creek neighborhood planning area, locally known as the area bounded by Research Boulevard on the north, Burnet Road on the east, West Anderson Lane on the south and MoPac Expressway on the west, in the City of Austin, Travis County, Texas, and generally identified in the map attached as Exhibit "B" (the Zoning Map)

| TRACT# | TCAD<br>PROPERTY ID<br># | COA ADDRESS                                                        | From              | То            |
|--------|--------------------------|--------------------------------------------------------------------|-------------------|---------------|
| 1      | 244092                   | 3202 W ANDERSON LN                                                 |                   | GR-V, CS-1-V  |
|        |                          | 3300 W ANDERSON LN                                                 | GR, CS-1          |               |
|        |                          | 3200 W ANDERSON LN                                                 |                   |               |
| 4      | 244089                   | 7920 ROCKWOOD LN                                                   | GR                | GR-V          |
|        |                          | 2930 W ANDERSON LN                                                 | J Gh              |               |
| 5      | 244127                   | 15,440SQ FT OF LOT 1B *RESUB<br>OF LOT 1 ALLANDALE SQUARE<br>SEC 2 | GR                | GR-V          |
|        | 244128                   | 2900 W ANDERSON LN                                                 | GR, CS-1          | GR-V, CS-1-V  |
| 6      | 244256                   | 2700 W ANDERSON LN                                                 | GR                | GR-V          |
|        | 242503                   | 2430 W ANDERSON LN                                                 | CS-1, GR CS       | CS-1-V, GR-V  |
| 8      |                          | 7930 BURNET RD                                                     |                   | 00 1 4, 011 4 |
|        |                          | 2536 1/2 W ANDERSON LN                                             |                   |               |
|        | 242504                   | 2436 W ANDERSON LN                                                 |                   |               |
|        |                          | 2438 W ANDERSON LN                                                 | GR, CS GR-V, CS-V |               |
|        |                          | 2408 W ANDERSON LN                                                 |                   |               |

| TF | RACT# | TCAD<br>PROPERTY ID<br># | COA ADDRESS            |
|----|-------|--------------------------|------------------------|
|    | 2     | 244093                   | 7900 SHOAL CREEK BLVD  |
| 3  | 2     | 244090                   | 3010 W ANDERSON LN     |
|    | ن     | 244091                   | 3022 W ANDERSON LN     |
|    | 7     | 244248                   | 2620 1/2 W ANDERSON LN |
|    | ′     | 244240                   | 2620 W ANDERSON LN     |