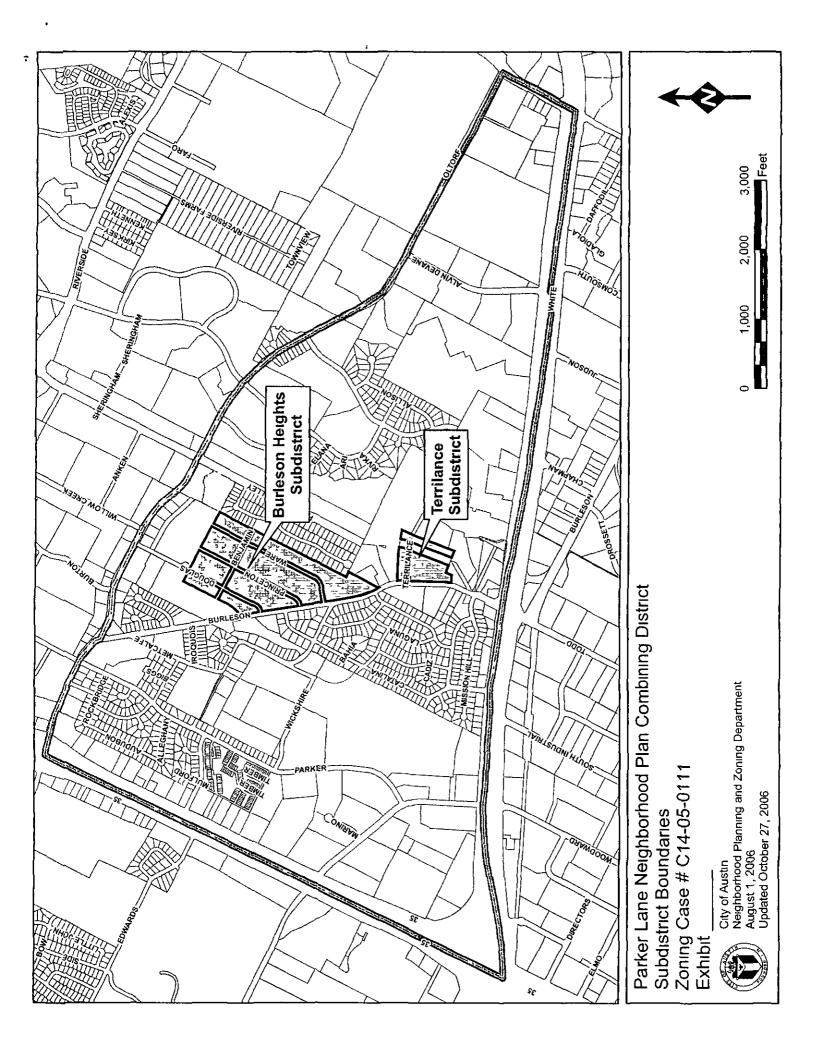

| Front Yard Parking                             |                                                                                                                                                                                                                                                                                            |                                       |                |                                |  |  |
|------------------------------------------------|--------------------------------------------------------------------------------------------------------------------------------------------------------------------------------------------------------------------------------------------------------------------------------------------|---------------------------------------|----------------|--------------------------------|--|--|
| Star Star Motion (                             | : Description                                                                                                                                                                                                                                                                              | Planning Commission<br>Recommendation | Recommendation | Neighborhood<br>Recommendation |  |  |
| Approval of Front Yard Parking<br>Restrictions | The Front yard parking restrictions limit<br>parking to a driveway or paved parking<br>space depicted on an approved site plan<br>with the exception of the Burleson Heights<br>and Terrilance Subdistricts and tracts<br>proposed to be withdrawn listed in the<br>appropriate Attachment | Yes                                   | Yes            | Yes                            |  |  |