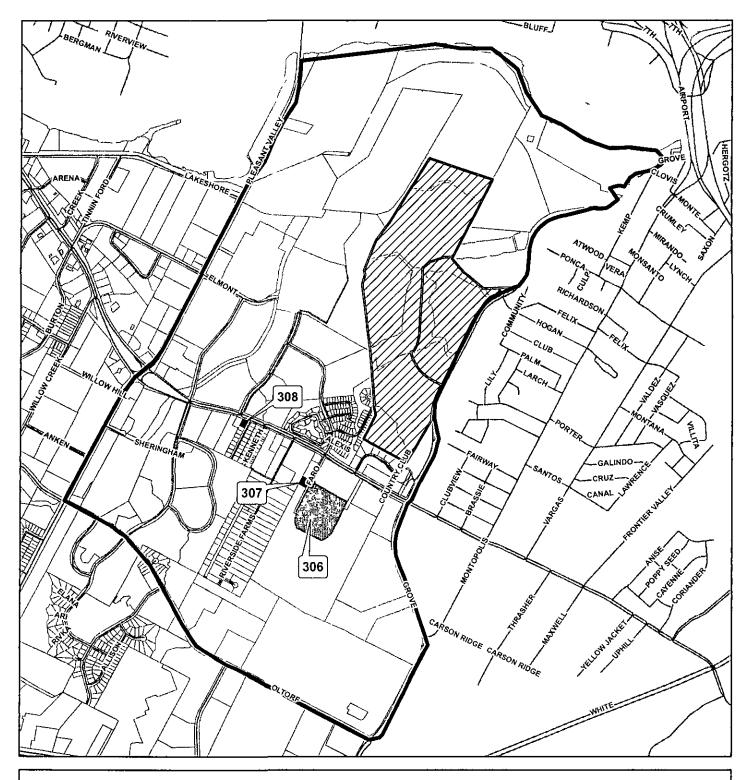

| Planning Commission<br>Recommendation | Recommendation | Neighborhood<br>Recommendation |  |  |
| Approval of Front Yard Parking<br>Restrictions | The Front yard parking restrictions limit<br>parking to a driveway or paved parking<br>space depicted on an approved site plan<br>with the exception of the Burleson Heights<br>and Terrilance Subdistricts and tracts<br>proposed to be withdrawn listed in the<br>appropriate Attachment | Yes                                   | Yes            | Yes                            |  |  |



Riverside Neighborhood Plan Combining District Tract Map for Rezoning Zoning Case #C-14-05-0112 Exhibit \_\_\_\_\_



City of Austin Neighborhood Planning and Zoning Department Updated October 27, 2006





7



Feet