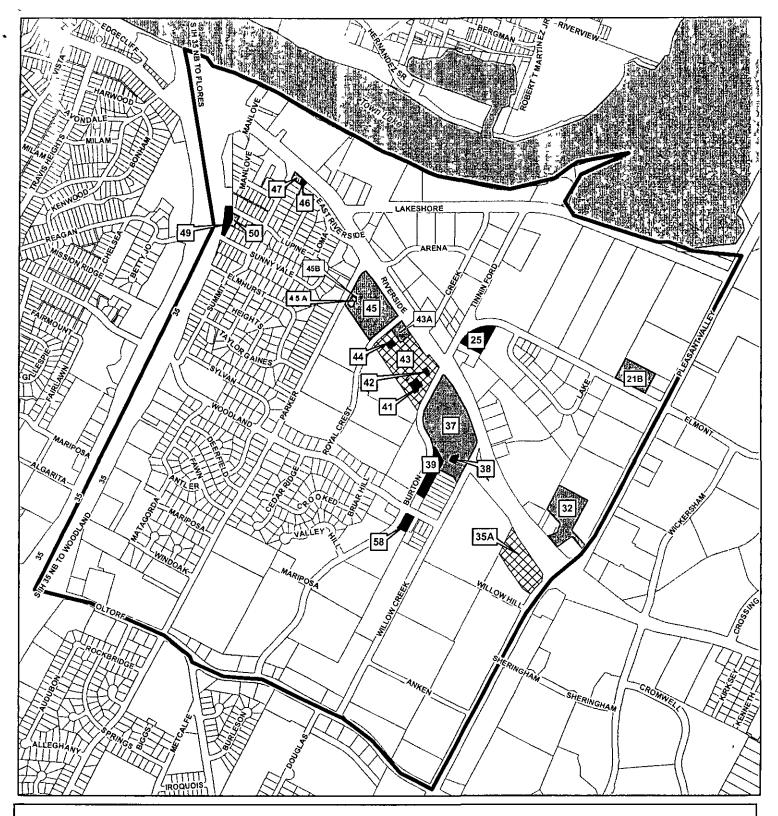

Riverside Neighborhood Plan Combining District Tract Map for Rezoning Zoning Case #C-14-05-0112 Exhibit \_\_\_\_\_

City of Austin Neighborhood Planning and Zoning Department Updated October 27, 2006

7

Feet