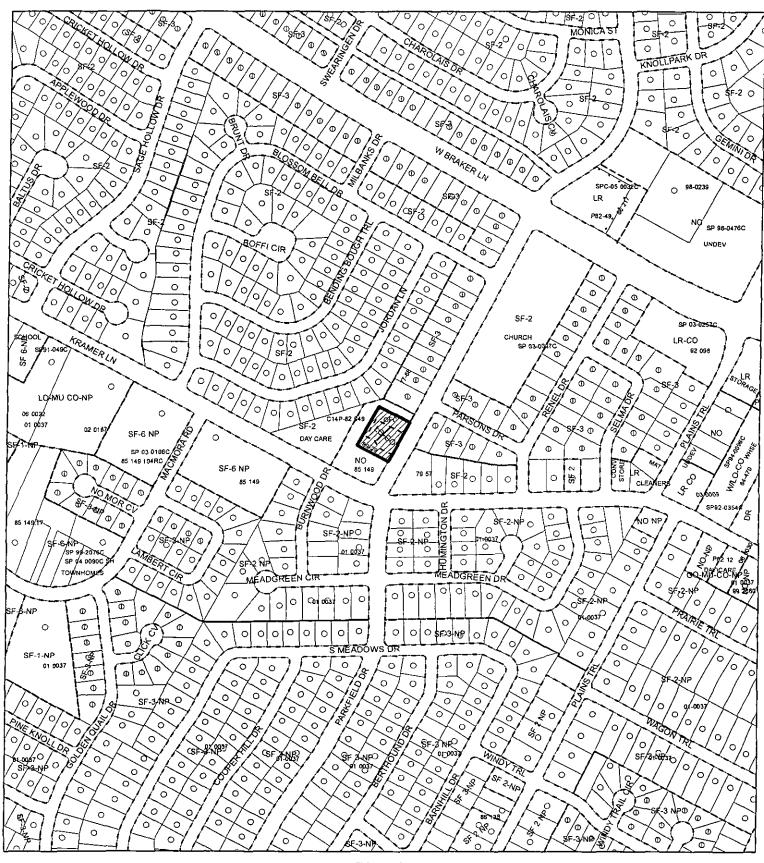

locally known as 11100 Parkfield Drive, in the City of Austin, Travis County, Texas, and generally identified in the map attached as Exhibit "B".

**PART 2.** The Property within the boundaries of the conditional overlay combining district established by this ordinance is subject to the following conditions:

ZONING BOUNDARY

PENDING CASE

ZONING

C14-2008-0141 **ZONING CASE#** 11100 PARKFIELD DR **ADDRESS** SUBJECT AREA 067 ACRES

L32 GRID

S. SIRWAITIS MANAGER