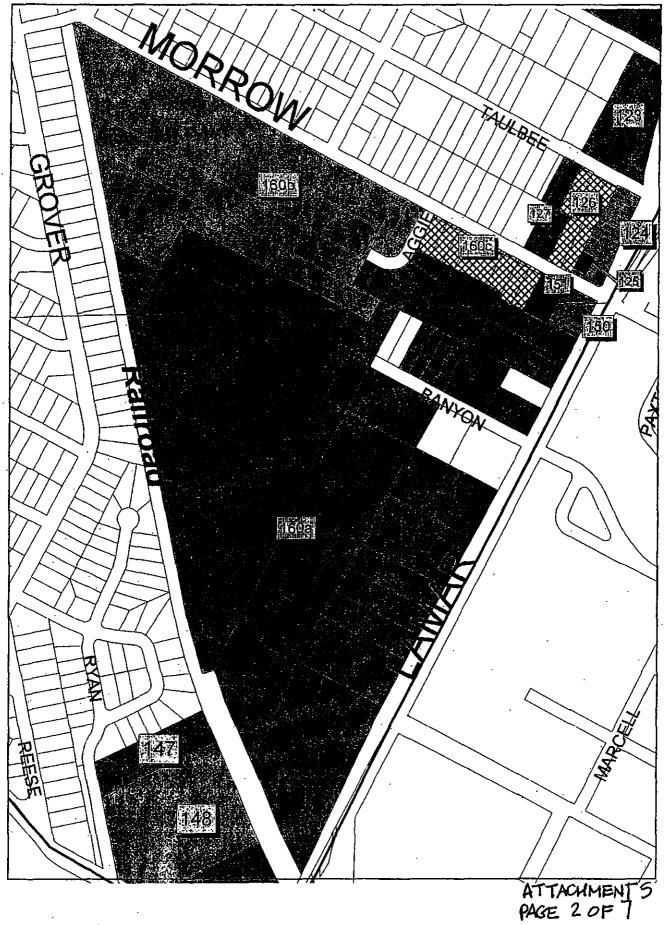

### Tract 160a:

- 1. Residential, Commercial, Industrial, and Research and Development uses
- 2. Mixed Use Building, Neighborhood Urban Center, Residential Infill special uses

#### Tracts 160b & c:

- 1. SF-6 uses (except Duplex)
- 2. Recreational Uses

## Site Development Standards

- 1. CS development standards for tract 160a
- 2. SF-6 development standards for tracts 160b & c
- 3. Entire tract may be used for site calculation purposes.
- 4. Special standards for single family and townhouses (based on Urban Home and Neighborhood Urban Center regulations)
- 5. 17.4 acres of open space and/or recreation required
- 6. 200' setback between residential and industrial uses
- 7. Hazardous Material storage cannot exceed 10% of the site
- 8. 20 units per acre maximum residential density (1,472 units)