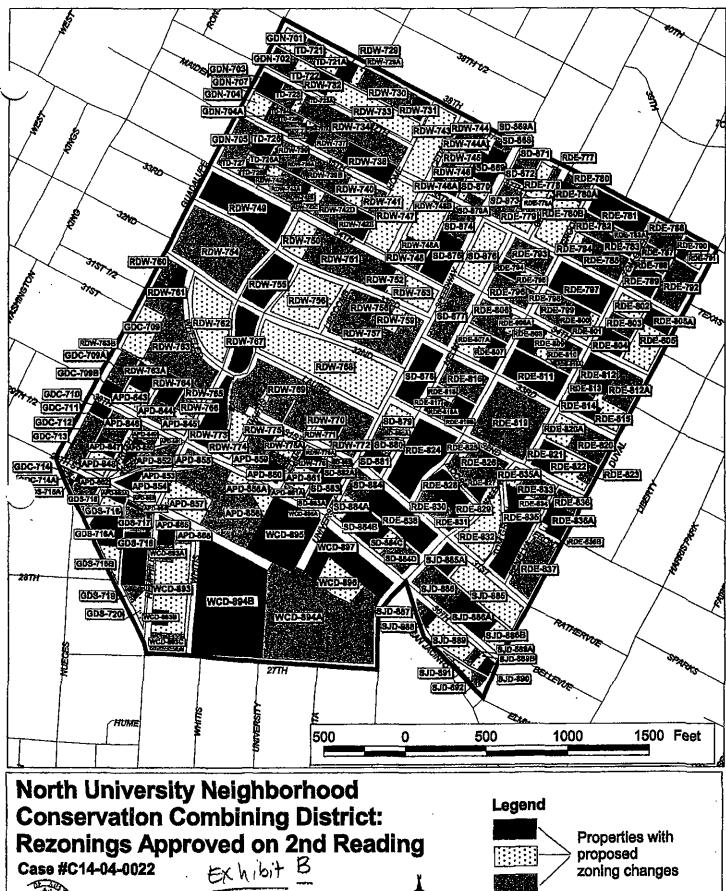

proposed

ABC-123

zoning changes

Tract Number

Rezonings Approved on 2nd Reading se #C14-04-0022

City of Austin Neighborhood Planning and Zoning Department Map Revised August 19, 2004