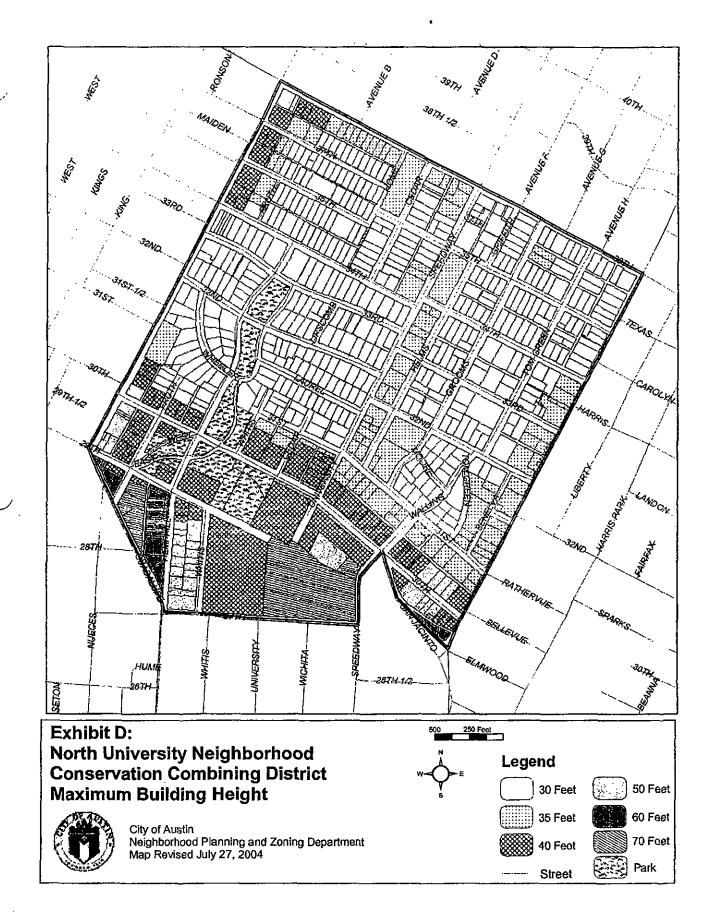

The maximum amount of impervious cover is determined as the more restrictive figure of the zoning district and watershed class.

The Neighborhood Conservation Combining District (NCCD) has established varying impervious cover percentages based on the district in which the property is located. The proposed limits are established in the base zoning district site development regulations for each district contained in the attached NCCD.