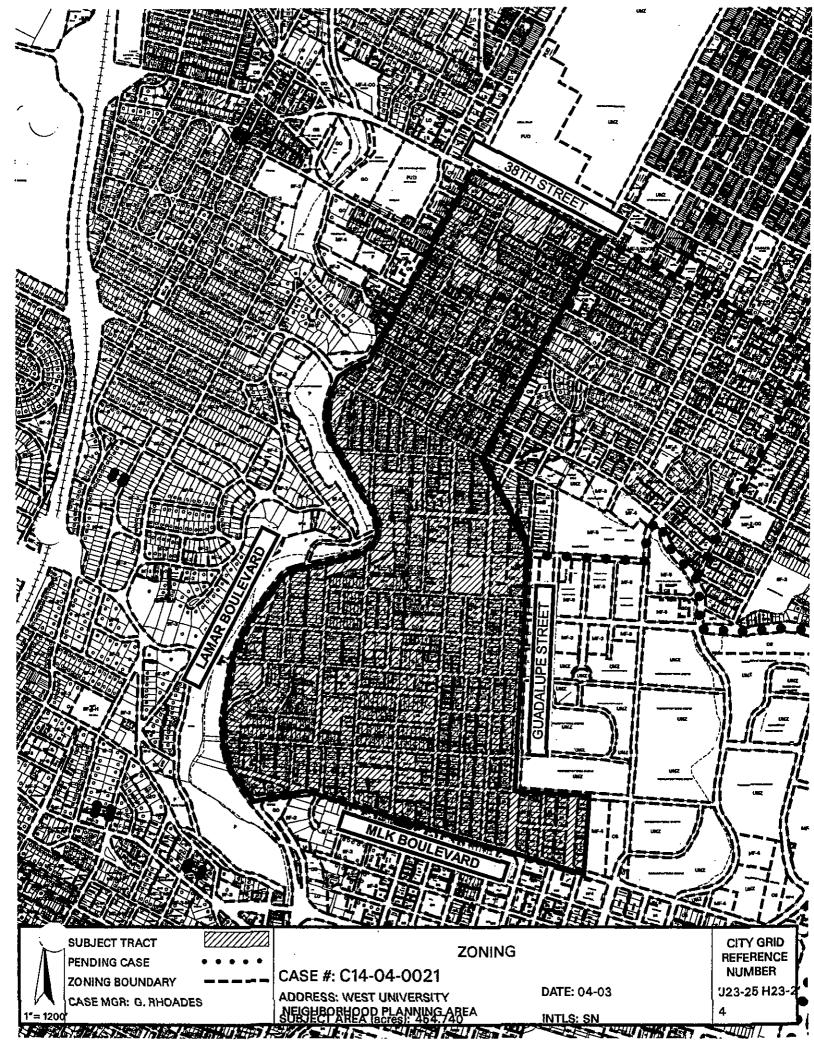

#### ZONING CHANGE REVIEW SHEET

 CASE:
 C14-04-0021 - West University NPCD
 P.C. DATE:
 April 13, 2004

 C14-04-0022 - North University NCCD-NPCD
 April 27, 2004
 April 27, 2004

 C14-04-0023 - Hancock NPCD
 May 25, 2004
 May 25, 2004

C.C. DATE:

May 6, 2004 June 10, 2004 July 29, 2004 August 5, 2004 August 12, 2004 August 26, 2004

 AREA:
 Total of 1231 acres;

 West University NPCD, approximately 454.74 acres

 North University NCCD-NPCD, approximately 234.87 acres

Attachment 3: West University Tract Map

Attachment 4: North University Tract Map

Attachment 5: Hancock Tract Map