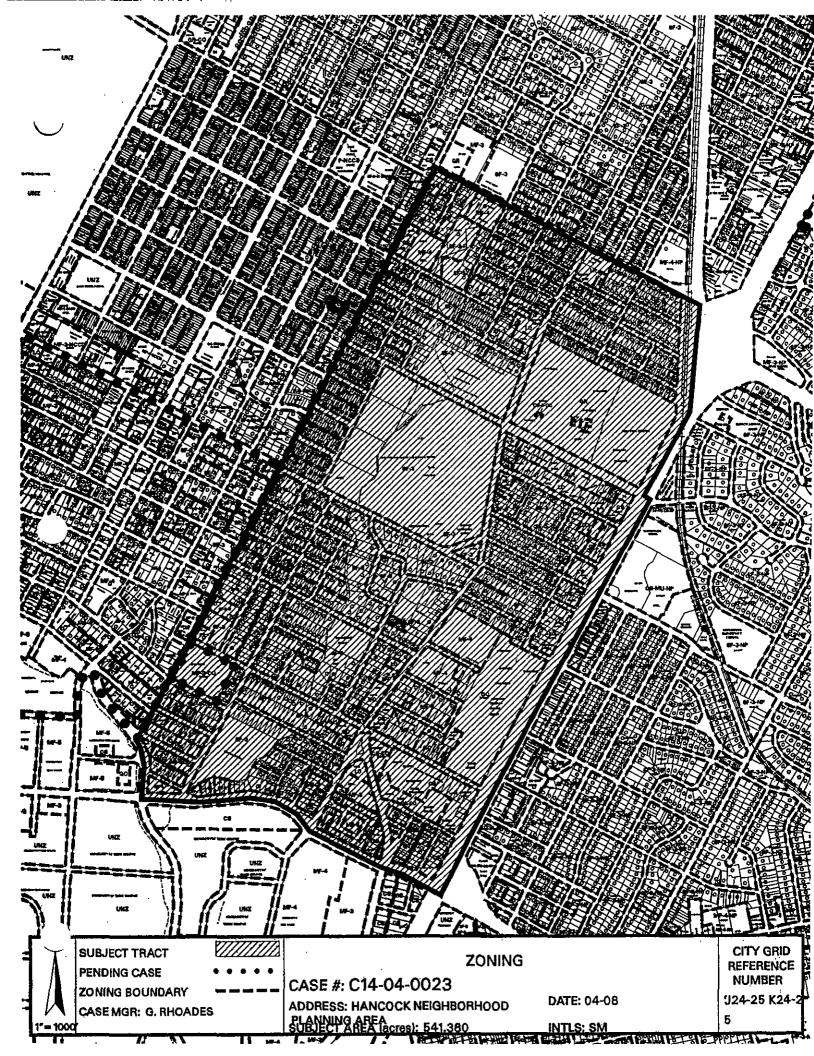

#### ZONING CHANGE REVIEW SHEET

 CASE:
 C14-04-0021 - West University NPCD
 P.C. DATE:
 April 13, 2004

 C14-04-0022 - North University NCCD-NPCD
 April 27, 2004
 April 27, 2004

 C14-04-0023 - Hancock NPCD
 May 25, 2004
 May 25, 2004

 Hancock NPCD, approximately 541.38 acres

Attachment 3: West University Tract Map

Attachment 4: North University Tract Map

Attachment 5: Hancock Tract Map