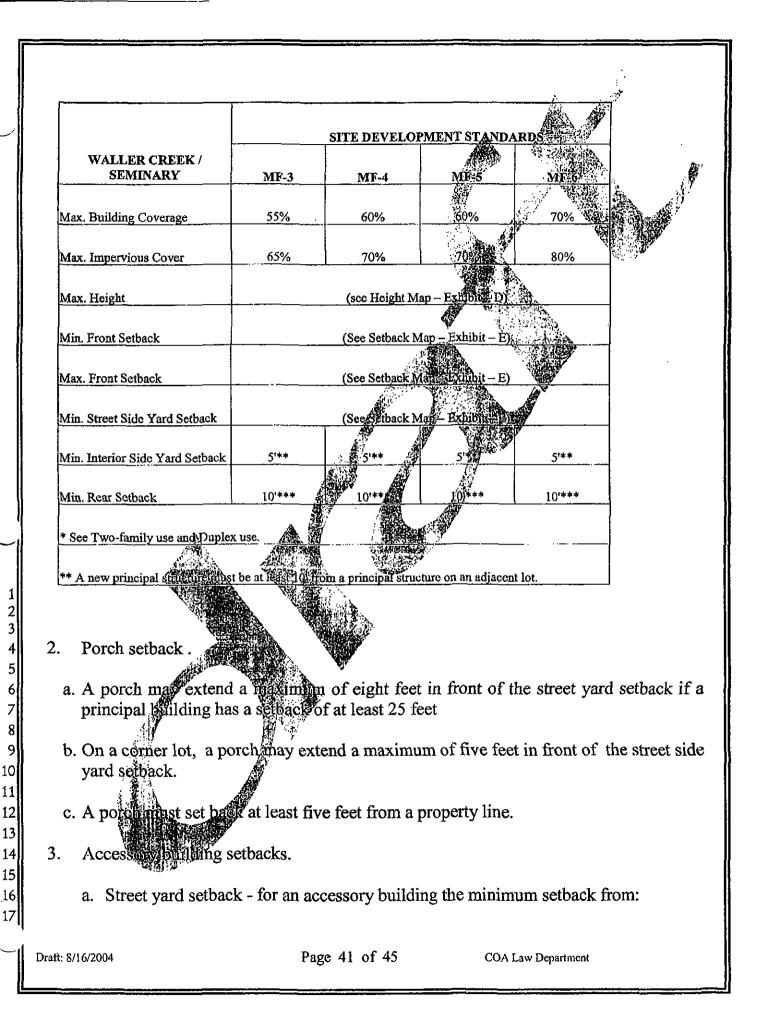

### **Impervious** Cover

The maximum impervious cover limits for the proposed zoning districts are as follows:

| LI, Limited Industrial Services               | 80 % |
|-----------------------------------------------|------|
| CS, Commercial Services                       | 95 % |
| CS-1, Commercial – Liquor Sales               | 95 % |
| GR, Community Commercial                      | 90 % |
| LR, Neighborhood Commercial                   | 80 % |
| GO, General Office                            | 80 % |
| LO, Limited Office                            | 70 % |
| NO, Neighborhood Office                       | 60 % |
| MF-3, Multi-family Residence (Medium Density) | 65 % |

| MF-2, Multi-family Residence (Low Density) | 60 %                                    |
|--------------------------------------------|-----------------------------------------|
| SF-6, Townhouse & Condominium Residence    | 55 %                                    |
| SF-3, Family Residence                     | 45 %                                    |
| SF-2, Single Family Residence              | 45 %                                    |
| P, Public                                  | varies (refer to Land Development Code) |