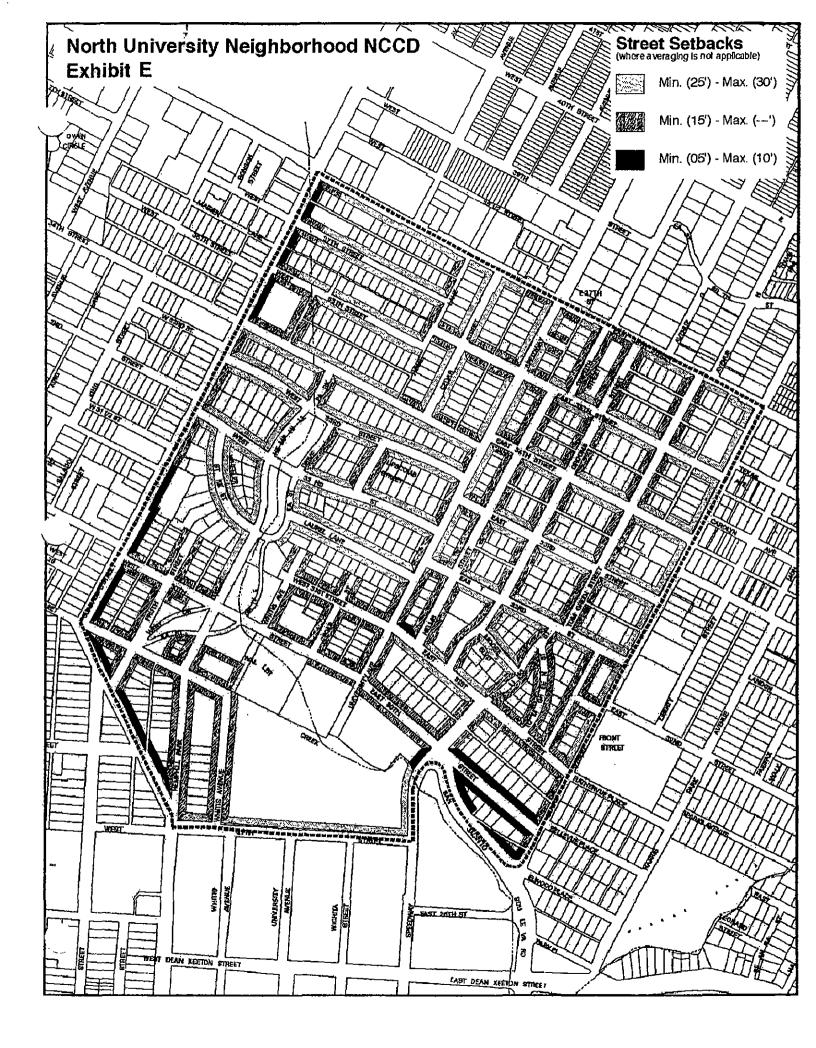

#### Front Porch Setback

Covered and uncovered Front Porches (defined as open-sided porches connected directly with the front entrance to a residence, and with a permanent, exterior flooring material) shall henceforth be allowed to within 15 feet of the front property line. Roof overhangs and porch steps may extend an additional 24" toward the front property line. Structural columns (but not walls) are allowed within the footprint of the porch.