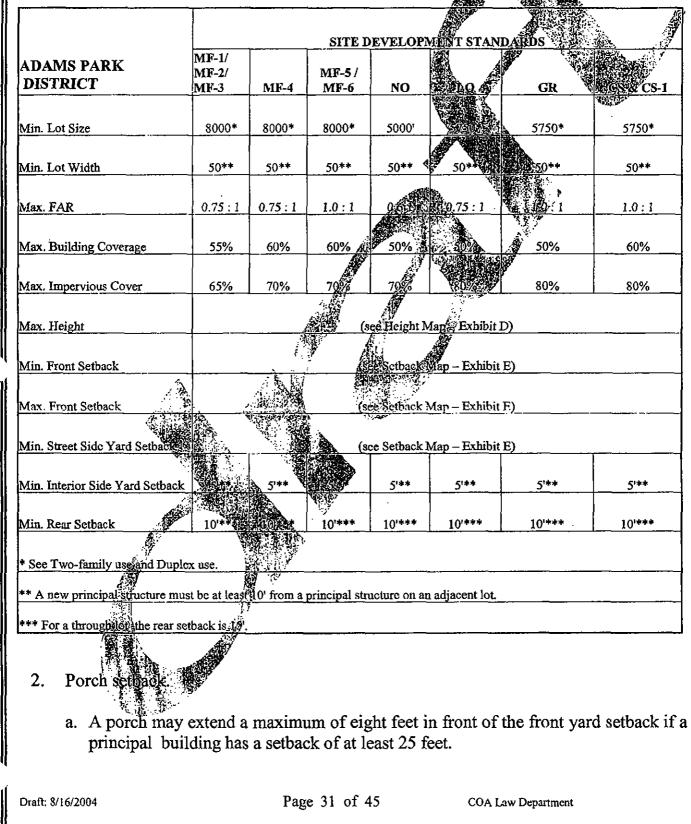

### **Impervious** Cover

The maximum impervious cover limits for the proposed zoning districts are as follows:

| LI, Limited Industrial Services               | 80 % |
|-----------------------------------------------|------|
| CS, Commercial Services                       | 95 % |
| CS-1, Commercial – Liquor Sales               | 95 % |
| GR, Community Commercial                      | 90 % |
| LR, Neighborhood Commercial                   | 80 % |
| GO, General Office                            | 80 % |
| LO, Limited Office                            | 70 % |
| NO, Neighborhood Office                       | 60 % |
| MF-3, Multi-family Residence (Medium Density) | 65 % |

| MF-2, Multi-family Residence (Low Density) | 60 %                                    |
|--------------------------------------------|-----------------------------------------|
| SF-6, Townhouse & Condominium Residence    | 55 %                                    |
| SF-3, Family Residence                     | 45 %                                    |
| SF-2, Single Family Residence              | 45 %                                    |
| P, Public                                  | varies (refer to Land Development Code) |