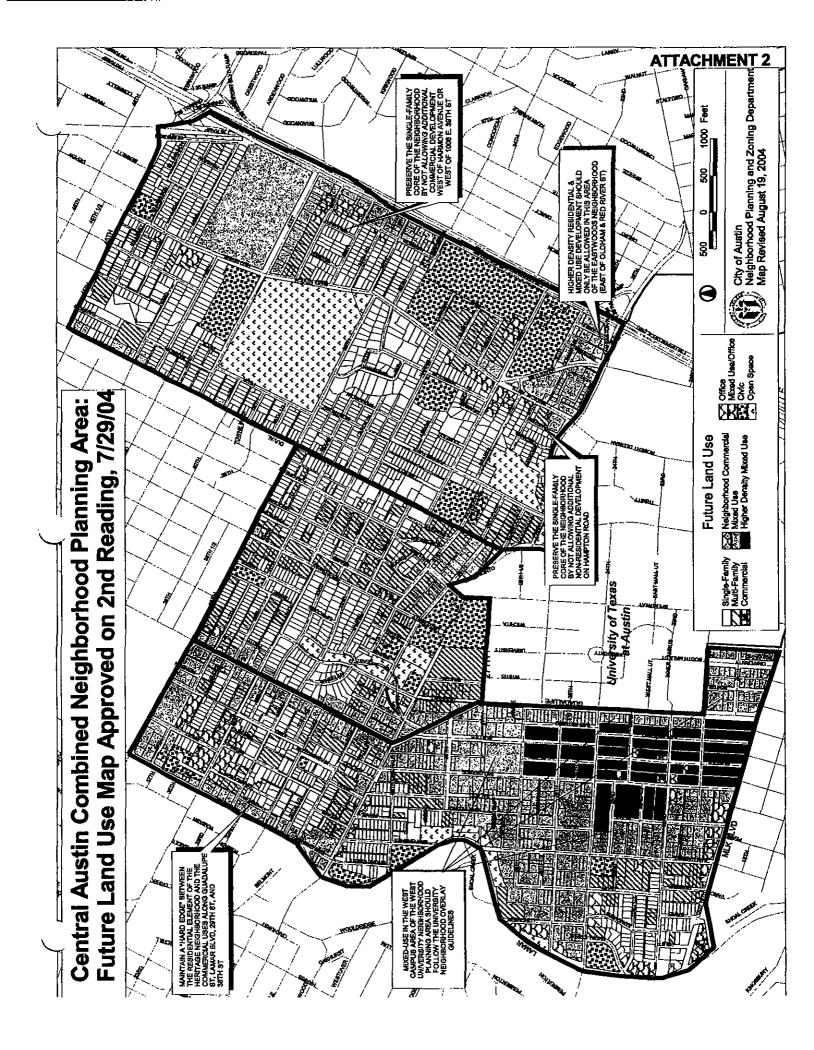

**AREA OF PROPOSED ZONING CHANGES:** The Central Austin Combined Neighborhood Plan encompasses the Hancock, North University and West University planning areas. The Central Austin Combined Planning Area is bounded by Lamar Blvd. and Duval St. to the west, 38<sup>th</sup> St and 45<sup>th</sup> St. to the north, IH 35 to the east and MLK Jr. Blvd to the south, excluding the University of Texas at Austin campus.

## **LIST OF ATTACHMENTS:**

Attachment 1: Description of proposed Base Districts, and Special Uses and Design Tools – Small<br/>Lot Amnesty; Mixed Use Building; Neighborhood Urban Center; Residential<br/>Infill; Cottage; Urban Home; Secondary Apartment; Parking Placement and<br/>Impervious Cover Restrictions; Garage Placement; and Front Porch SetbackAttachment 2: Central Austin Combined Planning Area Future Land Use Map