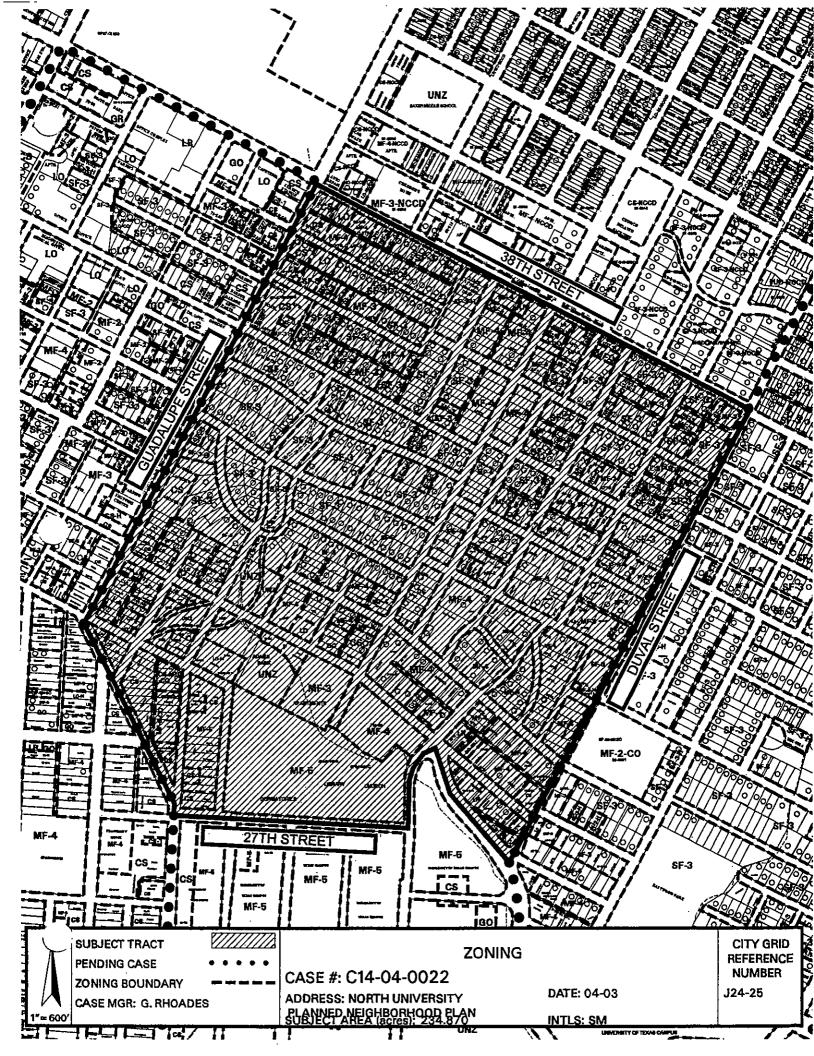

#### ZONING CHANGE REVIEW SHEET

 CASE:
 C14-04-0021 - West University NPCD
 P.C. DATE:
 April 13, 2004

 C14-04-0022 - North University NCCD-NPCD
 April 27, 2004
 April 27, 2004

 C14-04-0023 - Hancock NPCD
 May 25, 2004
 May 25, 2004

C.C. DATE:

May 6, 2004 June 10, 2004 July 29, 2004 August 5, 2004 August 12, 2004 August 26, 2004

 AREA:
 Total of 1231 acres;

 West University NPCD, approximately 454.74 acres

 North University NCCD-NPCD, approximately 234.87 acres

Attachment 3: West University Tract Map

Attachment 4: North University Tract Map

Attachment 5: Hancock Tract Map