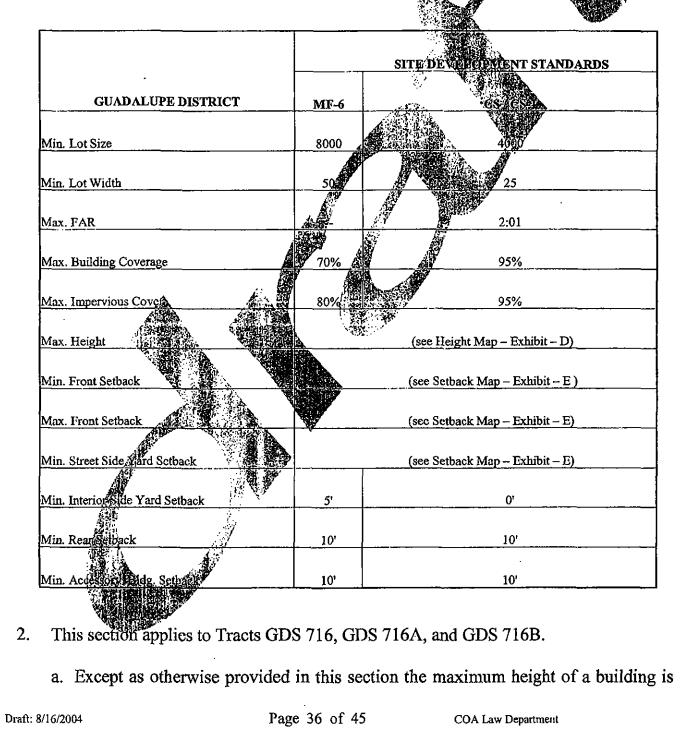

### **Impervious** Cover

The maximum impervious cover limits for the proposed zoning districts are as follows:

| LI, Limited Industrial Services               | 80 % |
|-----------------------------------------------|------|
| CS, Commercial Services                       | 95 % |
| CS-1, Commercial – Liquor Sales               | 95 % |
| GR, Community Commercial                      | 90 % |
| LR, Neighborhood Commercial                   | 80 % |
| GO, General Office                            | 80 % |
| LO, Limited Office                            | 70 % |
| NO, Neighborhood Office                       | 60 % |
| MF-3, Multi-family Residence (Medium Density) | 65 % |

| MF-2, Multi-family Residence (Low Density) | 60 %                                    |
|--------------------------------------------|-----------------------------------------|
| SF-6, Townhouse & Condominium Residence    | 55 %                                    |
| SF-3, Family Residence                     | 45 %                                    |
| SF-2, Single Family Residence              | 45 %                                    |
| P, Public                                  | varies (refer to Land Development Code) |

The maximum amount of impervious cover is determined as the more restrictive figure of the zoning district and watershed class.

The Neighborhood Conservation Combining District (NCCD) has established varying impervious cover percentages based on the district in which the property is located. The proposed limits are established in the base zoning district site development regulations for each district contained in the attached NCCD.