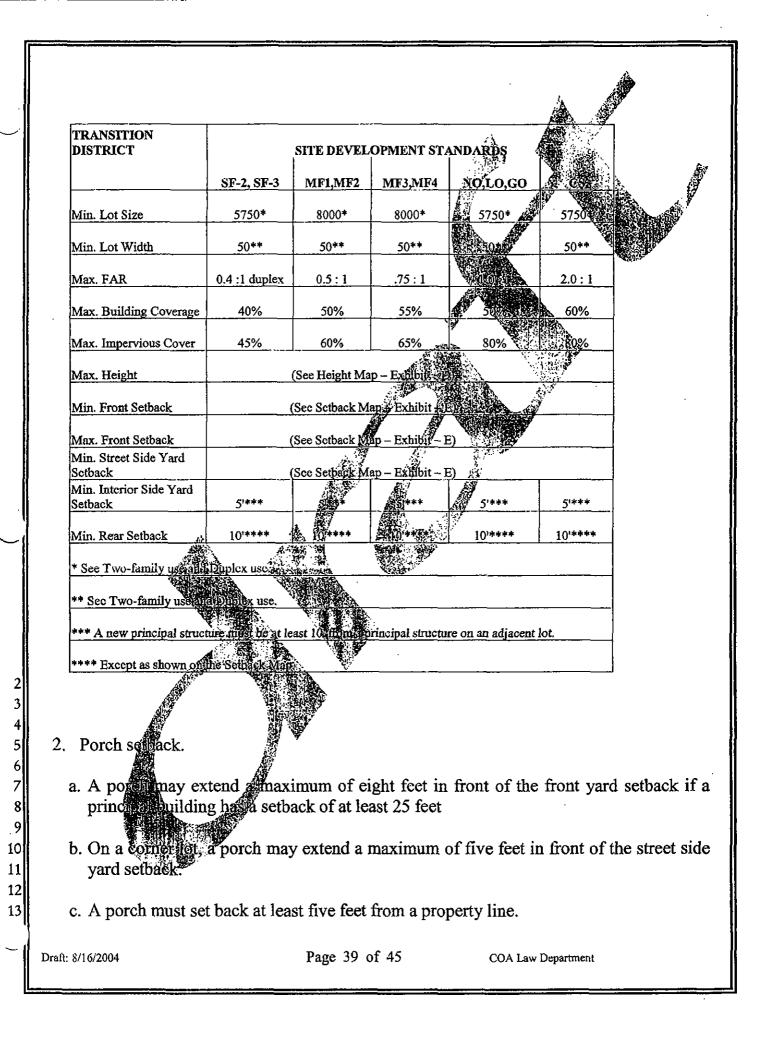

### **Impervious** Cover

The maximum impervious cover limits for the proposed zoning districts are as follows:

| LI, Limited Industrial Services               | 80 % |
|-----------------------------------------------|------|
| CS, Commercial Services                       | 95 % |
| CS-1, Commercial – Liquor Sales               | 95 % |
| GR, Community Commercial                      | 90 % |
| LR, Neighborhood Commercial                   | 80 % |
| GO, General Office                            | 80 % |
| LO, Limited Office                            | 70 % |
| NO, Neighborhood Office                       | 60 % |
| MF-3, Multi-family Residence (Medium Density) | 65 % |

| MF-2, Multi-family Residence (Low Density) | 60 %                                    |
|--------------------------------------------|-----------------------------------------|
| SF-6, Townhouse & Condominium Residence    | 55 %                                    |
| SF-3, Family Residence                     | 45 %                                    |
| SF-2, Single Family Residence              | 45 %                                    |
| P, Public                                  | varies (refer to Land Development Code) |

#### Front Porch Setback

Covered and uncovered Front Porches (defined as open-sided porches connected directly with the front entrance to a residence, and with a permanent, exterior flooring material) shall henceforth be allowed to within 15 feet of the front property line. Roof overhangs and porch steps may extend an additional 24" toward the front property line. Structural columns (but not walls) are allowed within the footprint of the porch.