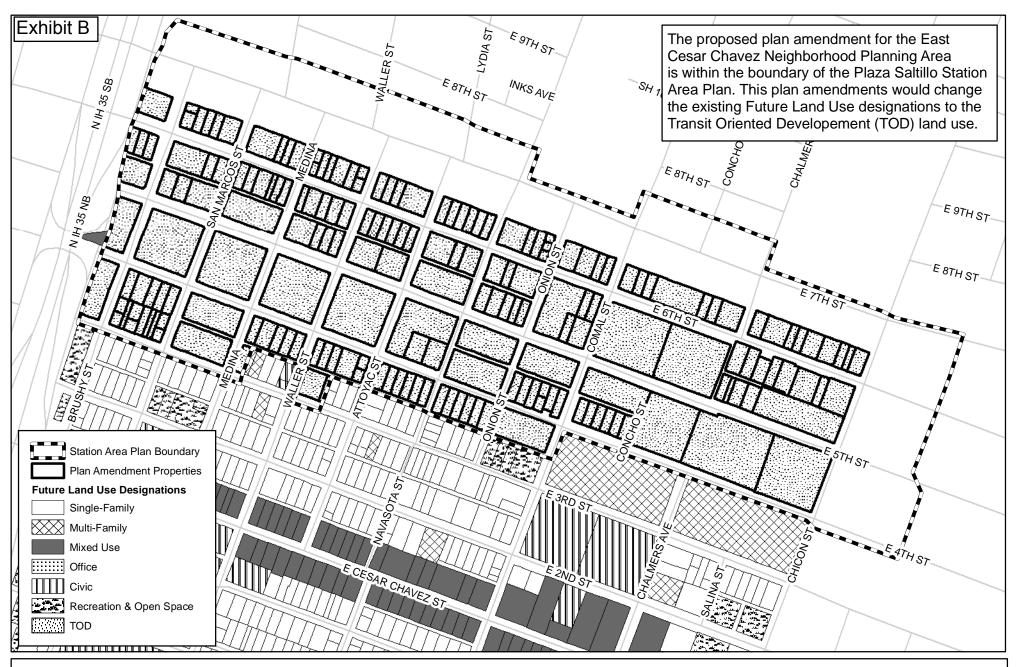

**PART 3.** Ordinance No. 990513-70 is also amended to change the land use designations on the future land use map as indicated for the properties shown on the map and chart in Exhibit "B", attached hereto and incorporated in this ordinance, and described in File NPA-2008-0002.01 at the Neighborhood Planning and Zoning Department.

#### NPA-2008-0002.01 East Cesar Chavez Neighborhood Plan Amendment Plaza Saltillo Station Area Plan

Produced by City of Austin Neighborhood Planning & Zoning Dept. March 3, 2008 <u>+</u>

500 250 0 500 Feet

This map has been produced by the Clty of Austin for the sole purpose of aiding regional planning and is not warranted for any other use. No warranty is made regarding its accuracy or completeness.

Exhibit B