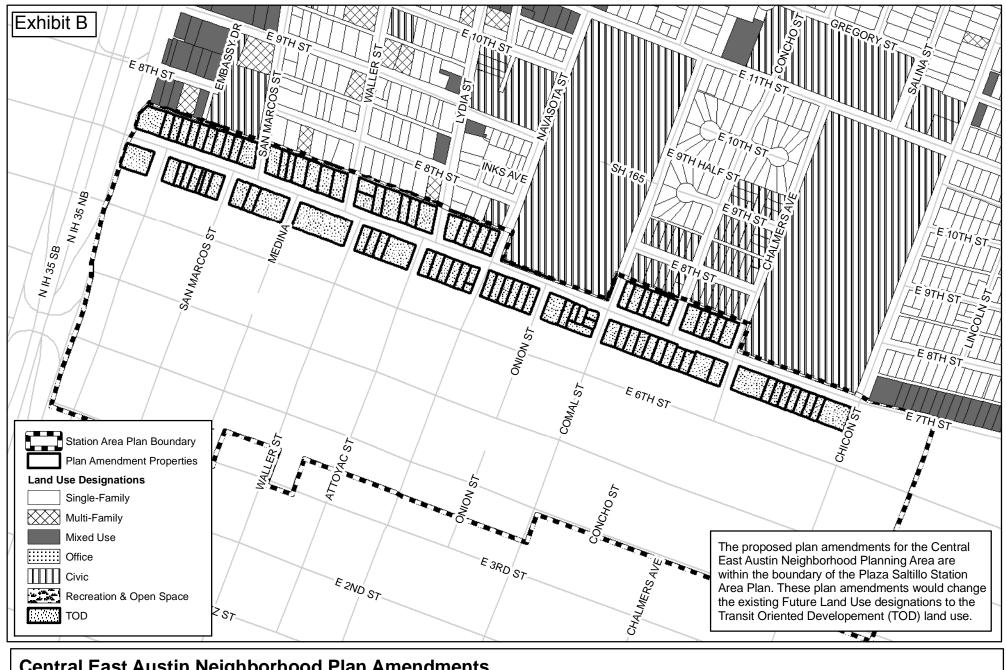

BE IT ORDAINED BY THE CITY COUNCIL OF THE CITY OF AUSTIN:

- **PART 1.** Ordinance No. 011213-41 adopted the Central East Austin Neighborhood Plan as an element of the Austin Tomorrow Comprehensive Plan.
- **PART 2.** Ordinance No. 011213-41 is amended to add the Plaza Saltillo TOD Station Area Plan, attached as Exhibit "A" and incorporated in this ordinance, and described in File NPA-2008-0009.01 at the Neighborhood Planning and Zoning Department, as the element of the Central East Austin Neighborhood Plan applicable to those properties encompassed by the Plaza Saltillo TOD Station Area Plan.
- **PART 3.** Ordinance No. 011213-41 is also amended to change the land use designations on the future land use map as indicated for the properties shown on the map and chart in Exhibit "B", attached hereto and incorporated in this ordinance, and described in File NPA-2008-0009.01 at the Neighborhood Planning and Zoning Department.

## Plaza Saltillo Station Area Plan Proposed Plan Amendments to Change Future Land Use to "Transit Oriented Development"

| TCAD<br>Property ID<br># | City of Austin Address                                    | Existing Future Land Use Designation |
|--------------------------|-----------------------------------------------------------|--------------------------------------|
|                          | CENTRAL EAST AUSTIN NEIGHBORHOOD PLANNING AREA (NPA-2     | 008-0009.01)                         |
| 194699                   | 700 SAN MARCOS ST                                         | Mixed Use                            |
| 194700                   | LOT 3 BLK 4 OLT 1 DIV B ROBERTSON S & L M SOUTH PART      | Mixed Use                            |
| 194701                   | LOT 4 BLK 4 OLT 1 DIV B ROBERTSON S & L M SOUTH PART      | Mixed Use                            |
| 194702                   | 916 E 7TH ST                                              | Mixed Use                            |
| 194703                   | 914 E 7TH ST                                              | Single Family                        |
| 194704                   | 908 E 7TH ST                                              | Single Family                        |
| 194705                   | 904 E 7TH ST                                              | Single Family                        |
| 194706                   | 902 E 7TH ST                                              | Mixed Use                            |
| 194707                   | 900 E 7TH ST                                              | Mixed Use                            |
| 194708                   | LOT 11 BLK 4 OLT 1 DIV B ROBERTSON S & L M SOUTH PART     | Mixed Use                            |
| 194711                   | 701 N IH 35 SVRD NB                                       | Mixed Use                            |
| 194711                   | 814 E 7TH ST                                              | wiixed Use                           |
| 194784                   | 1022 E 7TH ST                                             | Single Family                        |
| 194785                   | 1010 E 7TH ST                                             | Multifamily                          |
| 194786                   | LOT 9 BLK 1 OLT 2-3 DIV B ROBERTSON GEO L SUBD            | Mixed Use                            |
| 194787                   | 1006 E 7TH ST                                             | Mixed Use                            |
| 194788                   | E 32FT OF LOT 11 BLK 1 OLT 2-3 DIV B ROBERTSON GEO L SUBD | Single Family                        |
| 194789                   | 1004 E 7TH ST                                             | Single Family                        |
| 194790                   | 1000 E 7TH ST                                             | Mixed Use                            |
| 192896                   | 1216 E 7TH ST                                             | Single Family                        |
| 192897                   | 1214 E 7TH ST                                             | Office Mixed Use                     |
| 192898                   | 1210 E 7TH ST                                             | Mixed Use                            |
| 192090                   | 1212 E 7TH ST                                             | Wilked Ose                           |
| 192899                   | 1208 E 7TH ST                                             | Mixed Use                            |
| 192900                   | 1204 E 7TH ST                                             | Single Family                        |
| 192901                   | 1202 E 7TH ST                                             | Single Family                        |
| 192902                   | 703 WALLER ST                                             | Single Family                        |
|                          | 705 WALLER ST                                             | ,                                    |
| 192966                   | 1308 E 7TH ST                                             | Mixed Use                            |
| 192967                   | 1306 E 7TH ST                                             | Mixed Use                            |
| 192968                   | 1304 E 7TH ST                                             | Mixed Use                            |
| 192969                   | 1302 E 7TH ST                                             | Mixed Use                            |
| 192970                   | 1300 E 7TH ST                                             | Mixed Use                            |
| 193236                   | 1612 E 7TH ST                                             | Single Family                        |
| 193237                   | 1610 E 7TH ST                                             | Multifamily                          |
| 193238                   | 1606 E 7TH ST                                             | Multifamily                          |
| 193239                   | 1604 E 7TH ST                                             | Multifamily                          |
| 193240                   | 1602 E 7TH ST                                             | Multifamily                          |
|                          | 1600 E 7TH ST                                             |                                      |
| 193241                   | 705 COMAL ST                                              | Single Family                        |
|                          | 707 COMAL ST                                              |                                      |
| 193248                   | LOT 5&6 BLK 2 OLT 6 RESUB BLK 2 DIVISION B                | Single Family                        |