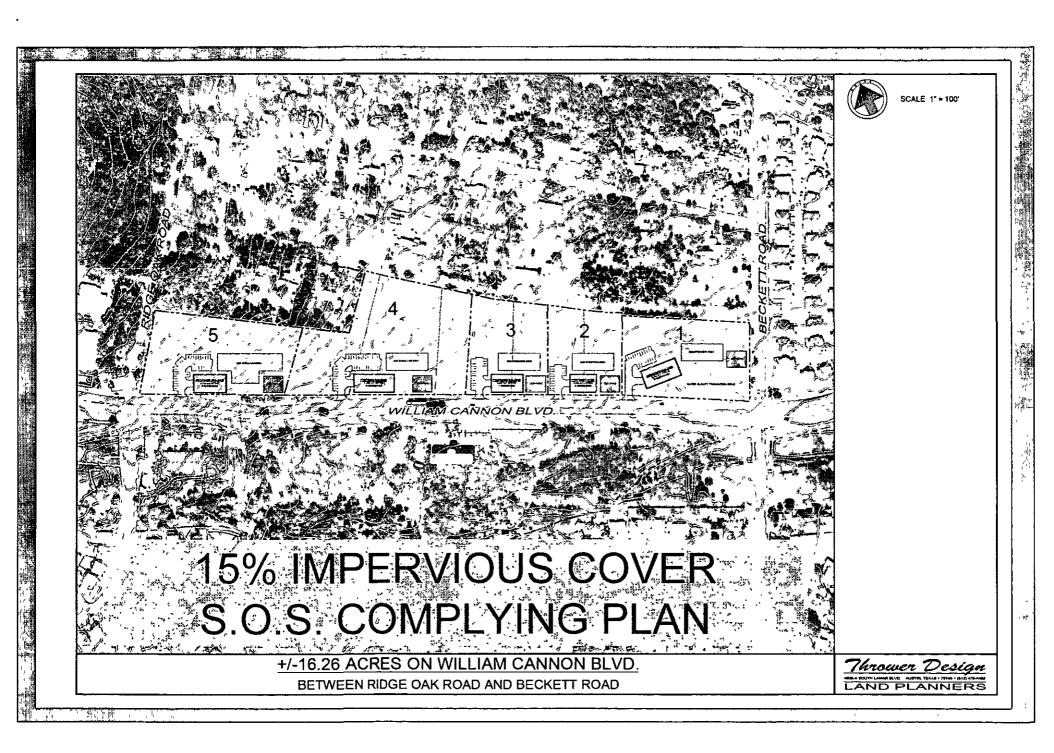

## "FUTURE" Land Use

- <u>Rural Residential</u> is <u>not</u> appropriate for major arterials with a design capacity of 60,000 cars per day.
- The "Burnet Road" effect can't happen to this segment of William Cannon Blvd.
- · Is the desire to perpetuate sprawling large lot residential without any water quality controls along major corridors?

### OR

• Is the desire to promote mixed-use development along major corridors as environmentally sensitive development meeting the water quality controls of S.O.S. with 15% impervious cover?

<u>Neighborhood Mixed-use</u> is the appropriate Land Use Designation for this property along a 6-lane major arterial roadway.