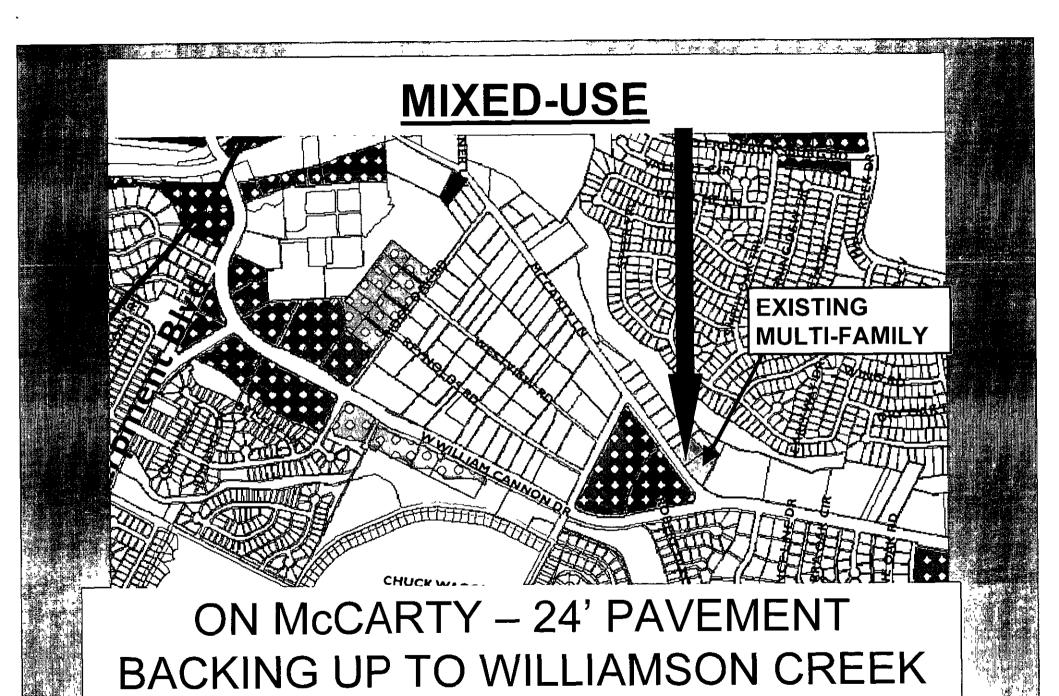

Printed Name<sup>\*</sup>

Mayor, Mayor Pro Tem, City Council Members,

<u>Signature</u>

Ne, the undersigned, are <u>in favor</u> of a Future Land Use Map designation of <u>Neighborhood Mixed Use</u> for the property known as <u>Tract AE</u> within the Oak Hill Neighborhood Plan Tract AE consists of all the properties with frontage on the north side of William Cannon Drive between Beckett Road and Ridge Oak Drive Residential and use along a 6-lane arterial roadway (William Cannon Drive) is not appropriate