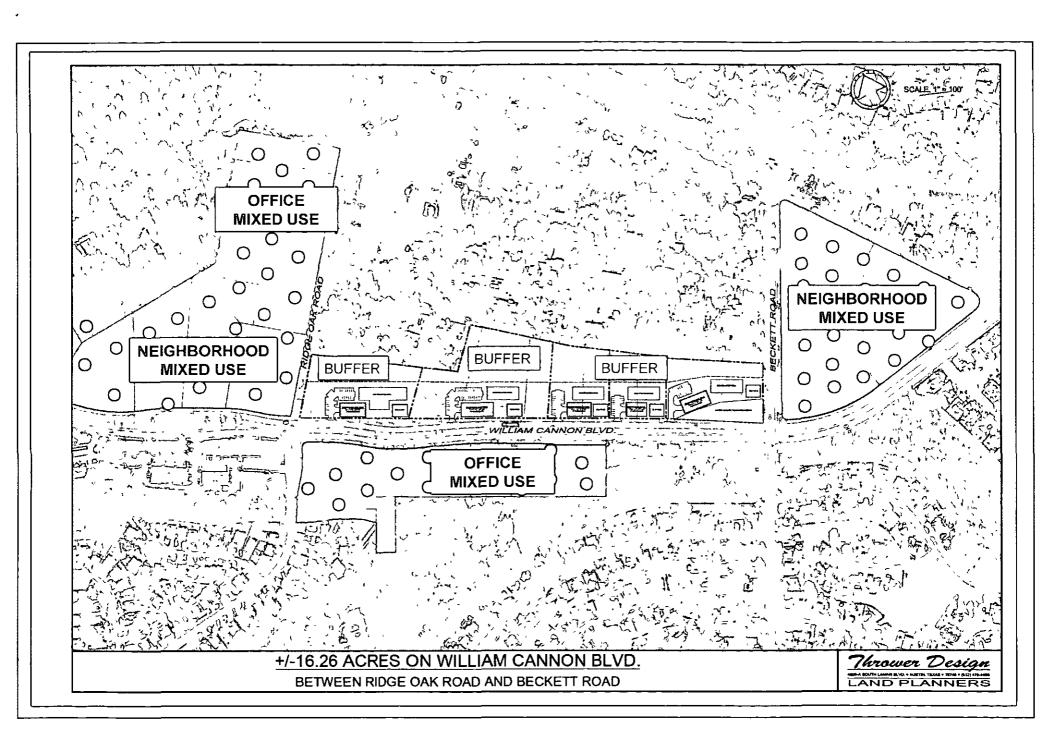

### OR

• Is the desire to promote mixed-use development along major corridors as environmentally sensitive development meeting the water quality controls of S.O.S. with 15% impervious cover?

<u>Neighborhood Mixed-use</u> is the appropriate Land Use Designation for this property along a 6-lane major arterial roadway.

Printed Name<sup>\*</sup>

Mayor, Mayor Pro Tem, City Council Members,

<u>Signature</u>

Ne, the undersigned, are <u>in favor</u> of a Future Land Use Map designation of <u>Neighborhood Mixed Use</u> for the property known as <u>Tract AE</u> within the Oak Hill Neighborhood Plan Tract AE consists of all the properties with frontage on the north side of William Cannon Drive between Beckett Road and Ridge Oak Drive Residential and use along a 6-lane arterial roadway (William Cannon Drive) is not appropriate