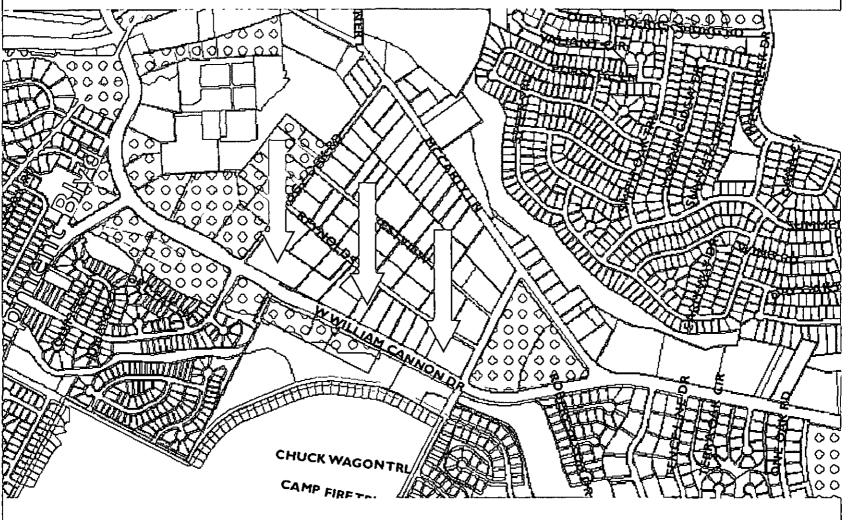

# TRACT "AE"

William Cannon Blvd. between Beckett Road and Ridge Oak Road

ON WILLIAM CANNON DRIVE AND ON RIDGE OAK? 16' OF PAVEMENT?

## RURAL RESIDENTIAL

ON WILLIAM CANNON BLVD.?

## "FUTURE" Land Use

- <u>Rural Residential</u> is <u>not</u> appropriate for major arterials with a design capacity of 60,000 cars per day.
- The "Burnet Road" effect can't happen to this segment of William Cannon Blvd.
- · Is the desire to perpetuate sprawling large lot residential without any water quality controls along major corridors?