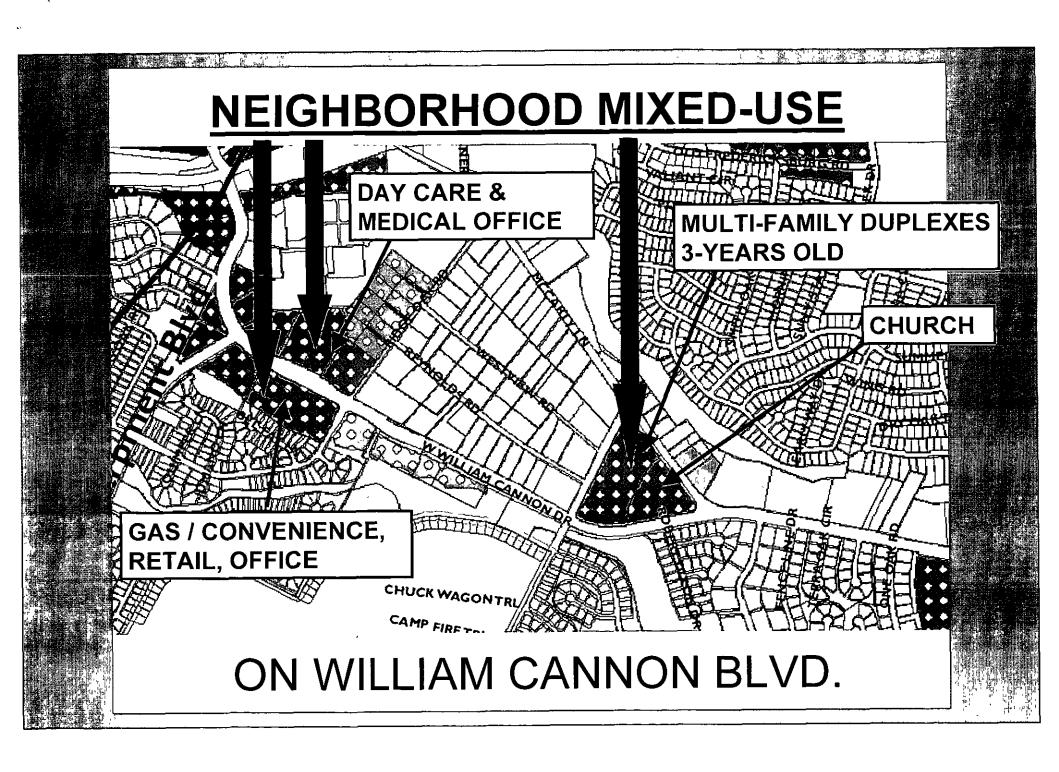

### OR

• Is the desire to promote mixed-use development along major corridors as environmentally sensitive development meeting the water quality controls of S.O.S. with 15% impervious cover?

<u>Neighborhood Mixed-use</u> is the appropriate Land Use Designation for this property along a 6-lane major arterial roadway.

Printed Name<sup>\*</sup>

Mayor, Mayor Pro Tem, City Council Members,

<u>Signature</u>

Ne, the undersigned, are <u>in favor</u> of a Future Land Use Map designation of <u>Neighborhood Mixed Use</u> for the property known as <u>Tract AE</u> within the Oak Hill Neighborhood Plan Tract AE consists of all the properties with frontage on the north side of William Cannon Drive between Beckett Road and Ridge Oak Drive Residential and use along a 6-lane arterial roadway (William Cannon Drive) is not appropriate