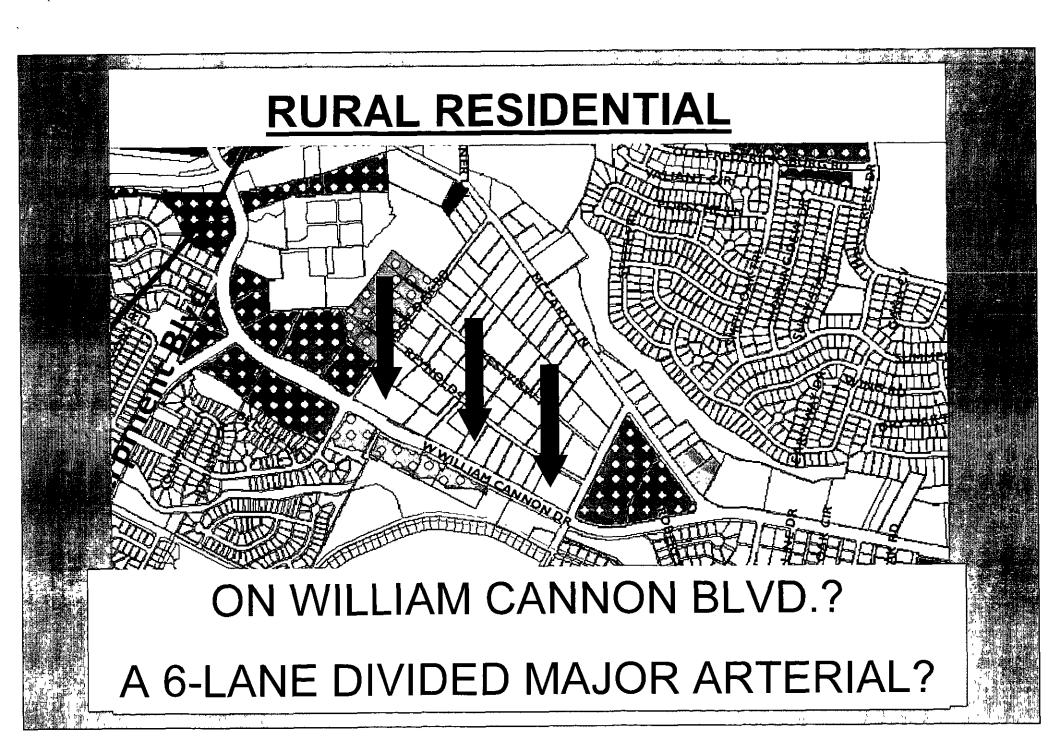

# TRACT "AE"

William Cannon Blvd. between Beckett Road and Ridge Oak Road

ON WILLIAM CANNON DRIVE AND ON RIDGE OAK? 16' OF PAVEMENT?

## RURAL RESIDENTIAL

ON WILLIAM CANNON BLVD.?

## "FUTURE" Land Use

- <u>Rural Residential</u> is <u>not</u> appropriate for major arterials with a design capacity of 60,000 cars per day.
- The "Burnet Road" effect can't happen to this segment of William Cannon Blvd.
- · Is the desire to perpetuate sprawling large lot residential without any water quality controls along major corridors?