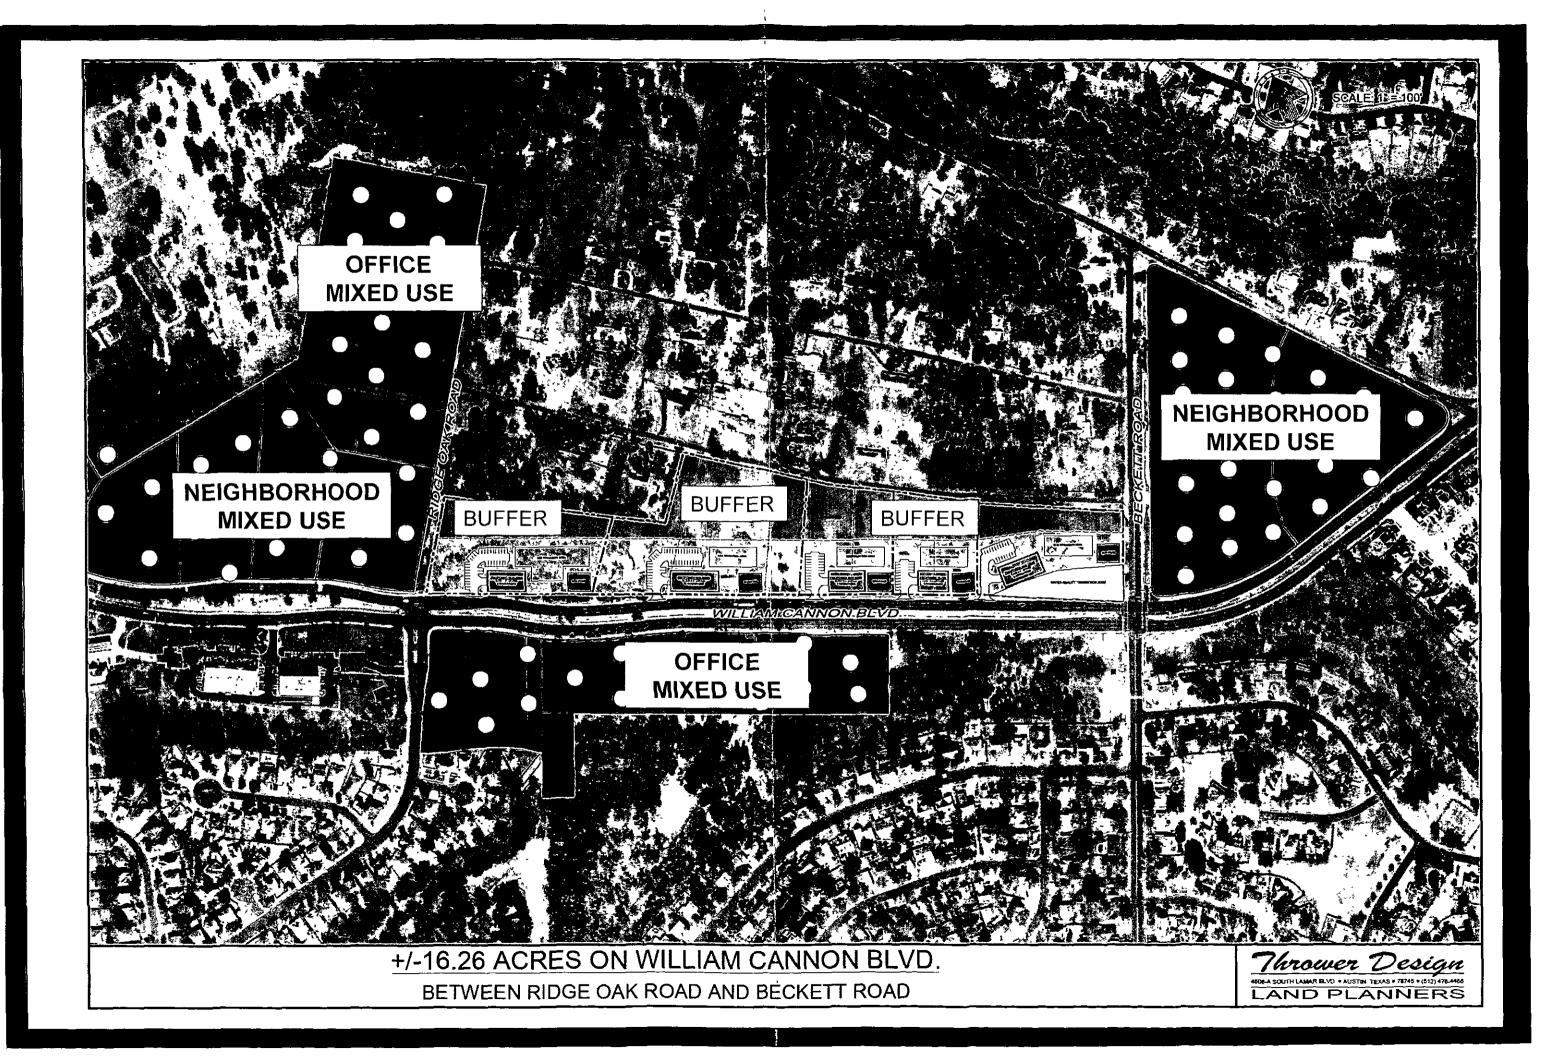

### OR

• Is the desire to promote mixed-use development along major corridors as environmentally sensitive development meeting the water quality controls of S.O.S. with 15% impervious cover?

<u>Neighborhood Mixed-use</u> is the appropriate Land Use Designation for this property along a 6-lane major arterial roadway.

Printed Name<sup>\*</sup>

Mayor, Mayor Pro Tem, City Council Members,

<u>Signature</u>

Ne, the undersigned, are <u>in favor</u> of a Future Land Use Map designation of <u>Neighborhood Mixed Use</u> for the property known as <u>Tract AE</u> within the Oak Hill Neighborhood Plan Tract AE consists of all the properties with frontage on the north side of William Cannon Drive between Beckett Road and Ridge Oak Drive Residential and use along a 6-lane arterial roadway (William Cannon Drive) is not appropriate

Printed Name

layor, Mayor Pro Tem, City Council Members,

√e, the undersigned, are in favor of a Future Land Use Map designation of eighborhood Mixed Use for the property known as Tract AE within the Oak Hill eighborhood Plan Tract AE consists of all the properties with frontage on the north ide of William Cannon Drive between Beckett Road and Ridge Oak Drive Residential ind use along a 6-lane arterial roadway (William Cannon Drive) is not appropriate