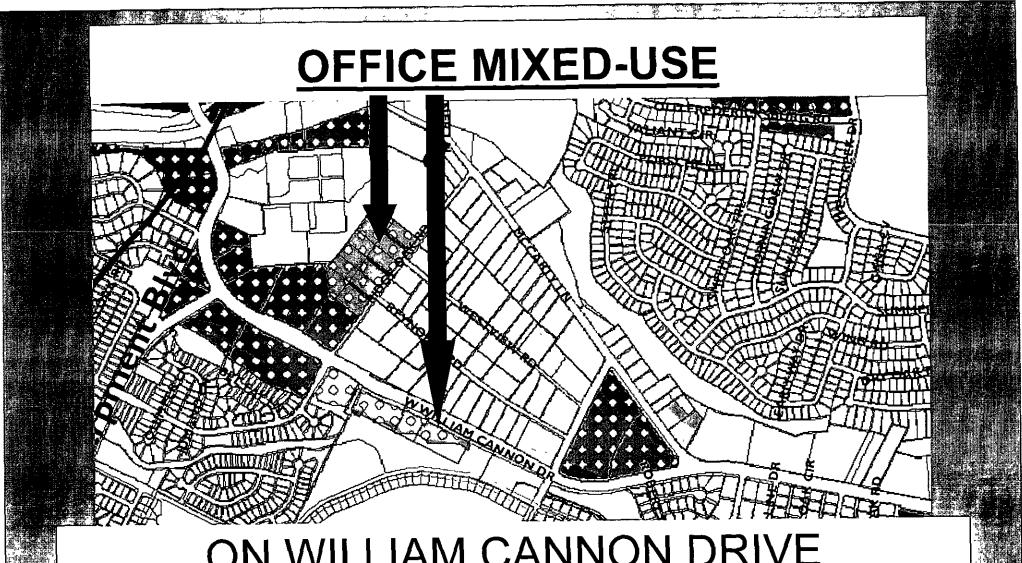

Printed Name<sup>\*</sup>

Mayor, Mayor Pro Tem, City Council Members,

<u>Signature</u>

Ne, the undersigned, are <u>in favor</u> of a Future Land Use Map designation of <u>Neighborhood Mixed Use</u> for the property known as <u>Tract AE</u> within the Oak Hill Neighborhood Plan Tract AE consists of all the properties with frontage on the north side of William Cannon Drive between Beckett Road and Ridge Oak Drive Residential and use along a 6-lane arterial roadway (William Cannon Drive) is not appropriate