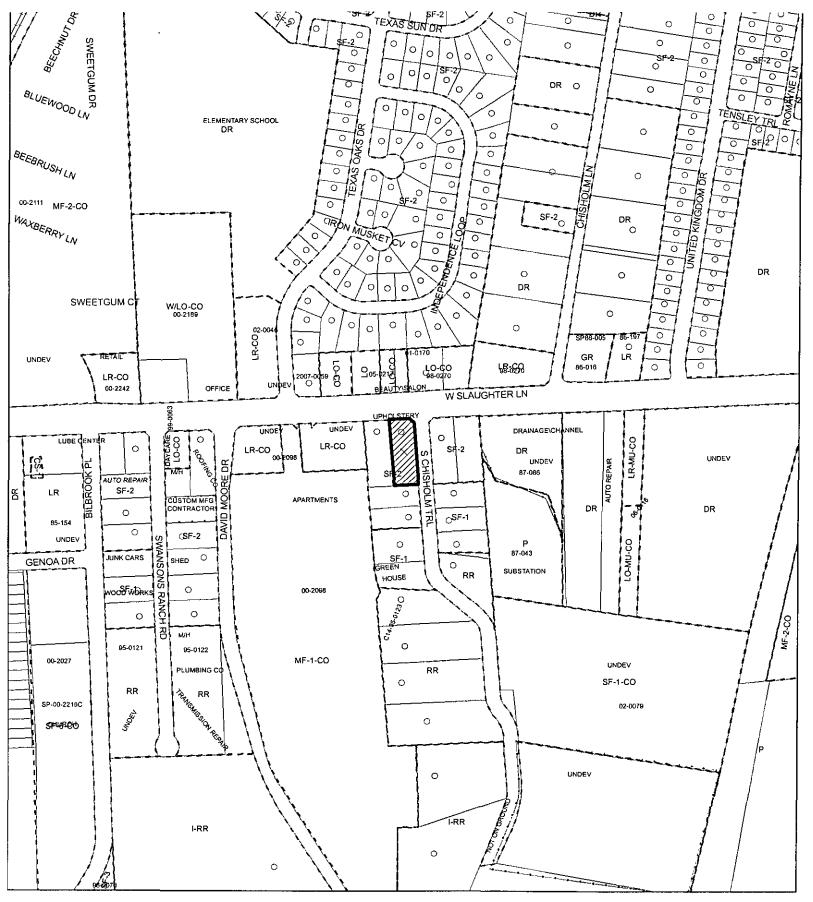

locally known as 1201 West Slaughter Lane, in the City of Austin, Travis County, Texas, and generally identified in the map attached as Exhibit "A".

**PART 2.** The Property within the boundaries of the conditional overlay combining district established by this ordinance is subject to the following conditions:

ZONING CASE#: C14-2008-0187

ADDRESS: 1201 W SLAUGHTER LANE

SUBJECT AREA: 0.63 ACRES
GRID: E14 & F14
MANAGER: W. RHOADES