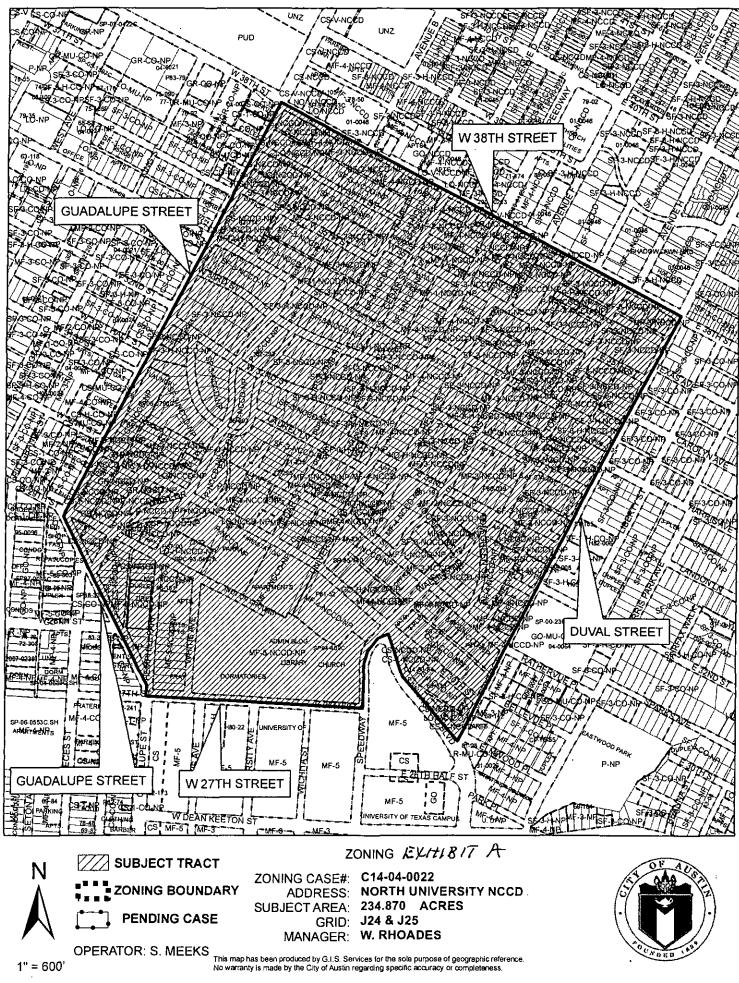

**PART 3.** The zoning map established by Section 25-2-191 of the City Code is amended to change the base district from neighborhood conservation-neighborhood plan (NCCD-NP) combining district to neighborhood conservation-neighborhood plan (NCCD-NP) combining district on approximately 234.87 acres of land described in Zoning Case No. C14-04-0022, on file at the Neighborhood Planning and Zoning Department, and generally identified in the map attached as Exhibit "A" incorporated into this ordinance, (the "Property"), locally known as the area bounded by 38<sup>th</sup> Street to the north, San Jacinto Boulevard and 27<sup>th</sup> Street to the south, Guadalupe Street to the west, and Duval Street to the east, in the City of Austin, Travis County, Texas.