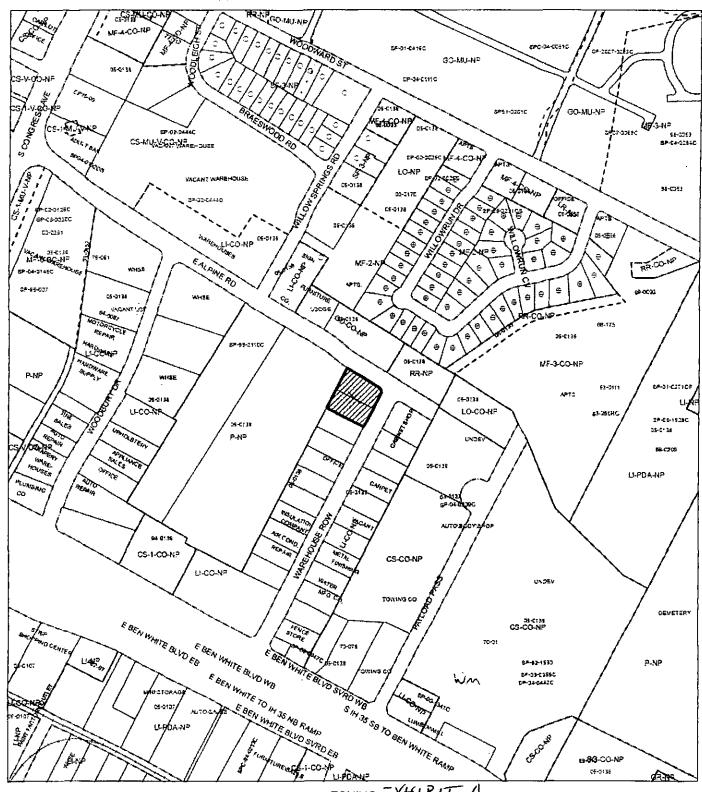

locally known as the property located at 3700 and 3708 Warehouse Row, in the City of Austin, Travis County, Texas, and generally identified in the map attached as Exhibit "A".

**PART 2.** Except as specifically provided in Part 3 of this ordinance, the Property may be developed and used in accordance with the regulations established for the public (P) base district, and other applicable requirements of the City Code.

1" = 400'

SUBJECT TRACT

ZONING BOUNDARY

PENDING CASE

ZONING EXHIBIT A

ZONING CASE#: C14-2008-0169

ADDRESS: WAREHOUSE ROW SUBJECTAREA: 0.8969 ACRES

GRID: H18

MANAGER: W. RHOADES

OPERATOR: S. MEEKS
This map has been produced by G.I.S. Services for the sole purpose of geographic reference. No warranty is made by the Gity of Austin regarding specific accuracy or completeness.