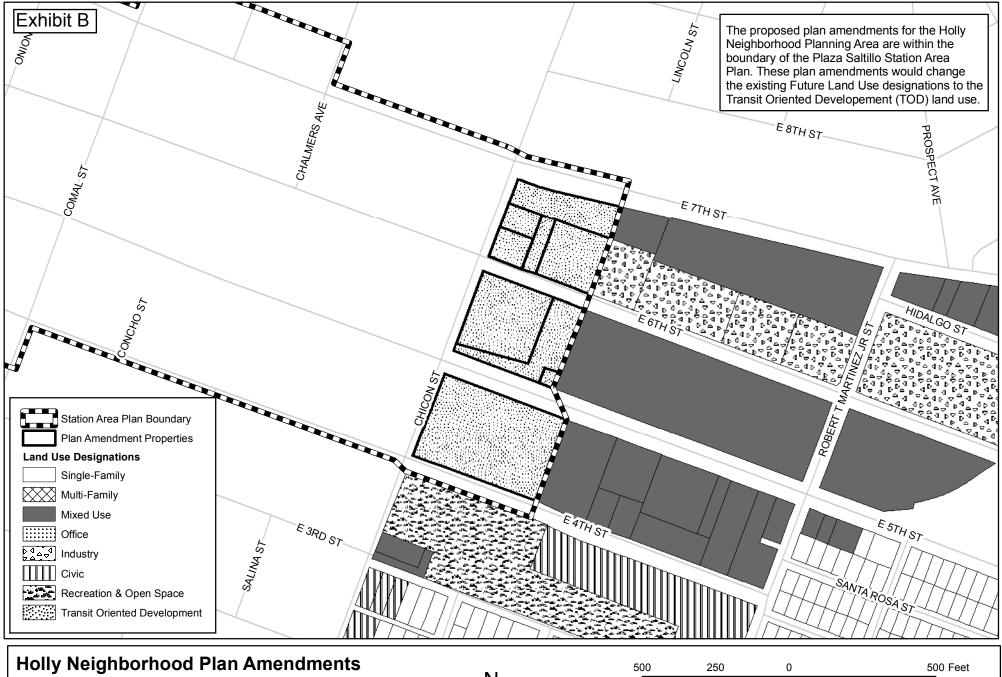

**PART 3.** Ordinance No. 01123-43 is also amended to change the land use designations on the future land use map as indicated for the properties shown on the map and chart in Exhibit "B", attached hereto and incorporated in this ordinance, and described in File NPA-2008-0010.01 at the Neighborhood Planning and Zoning Department.

#### Holly Neighborhood Plan Amendments NPA-2008-0010.01 Plaza Saltillo Station Area Plan

Produced by City of Austin Neighborhood Planning & Zoning Dept. March 6, 2008 This map has been produced by the Clty of Austin for the sole purpose of aiding regional planning and is not warranted for any other use. No warranty is made regarding its accuracy or completeness.

Exhibit B

# HOLLY NEIGHBORHOOD PLANNING AREA (NPA-2008-0010.01)

| Plaza Saltillo Station Area Plan<br>Proposed Plan Amendments to Change Future Land Use to<br>"Transit Oriented Development" |                                                                      |                                         |  |  |
|-----------------------------------------------------------------------------------------------------------------------------|----------------------------------------------------------------------|-----------------------------------------|--|--|
| TCAD<br>Property<br>ID #                                                                                                    | City of Austin Address                                               | Existing Future Land<br>Use Designation |  |  |
| 191047                                                                                                                      | 1900 E 6TH ST<br>1902 E 6TH ST                                       | Mixed Use                               |  |  |
| 191048                                                                                                                      | 87.8'X120' OF BLK 2 OLT 7 DIV A H & T C R R<br>ADDN                  | Mixed Use                               |  |  |
| 191052                                                                                                                      | 1914 E 6TH ST                                                        | Mixed Use                               |  |  |
| 191053                                                                                                                      | 1910 1/2 E 6TH ST                                                    | Mixed Use                               |  |  |
| 191054                                                                                                                      | 1901 E 7TH ST<br>1917 1/2 E 7TH ST<br>1917 E 7TH ST<br>613 CHICON ST | Mixed Use                               |  |  |
| 191044                                                                                                                      | ACR 6.0867 OF LOT 3 OLT 7 & LOT 3-4 OLT 8 H<br>& T C ADDN            | Mixed Use                               |  |  |
| 191045                                                                                                                      | 1905 E 6TH ST<br>1909 E 6TH ST<br>501 CHICON ST                      | Mixed Use                               |  |  |
| 191088                                                                                                                      | 1906 E 4TH ST<br>1935 E 5TH ST<br>411 CHICON ST                      | Civic                                   |  |  |